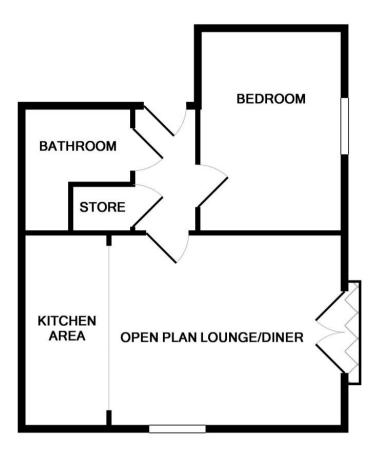

The interior of this property comprises a spacious living room, fitted kitchen, 1 bedroom and the bathroom.

Located in the popular town of Stone, the property is close to a range of amenities, including shops, supermarkets, restaurants and pubs. Excellent transport connections can be found from the A520, A34 and Stone train station.

Paying this fee ensures that the seller takes their property off the market and reserves it exclusively for you, therefore eliminating the risk of gazumping and aborted costs.

Whilst every attempt has been made to ensure the accuracy of the floor plan contained here, measurements of doors, windows, rooms and any other items are approximate and no responsibility is taken for any error, omission, or mis-statement. This plan is for illustrative purposes only and should be used as such by any prospective purchaser. The services, systems and appliances shown have not been tested and no guarantee as to their operability or efficiency can be given