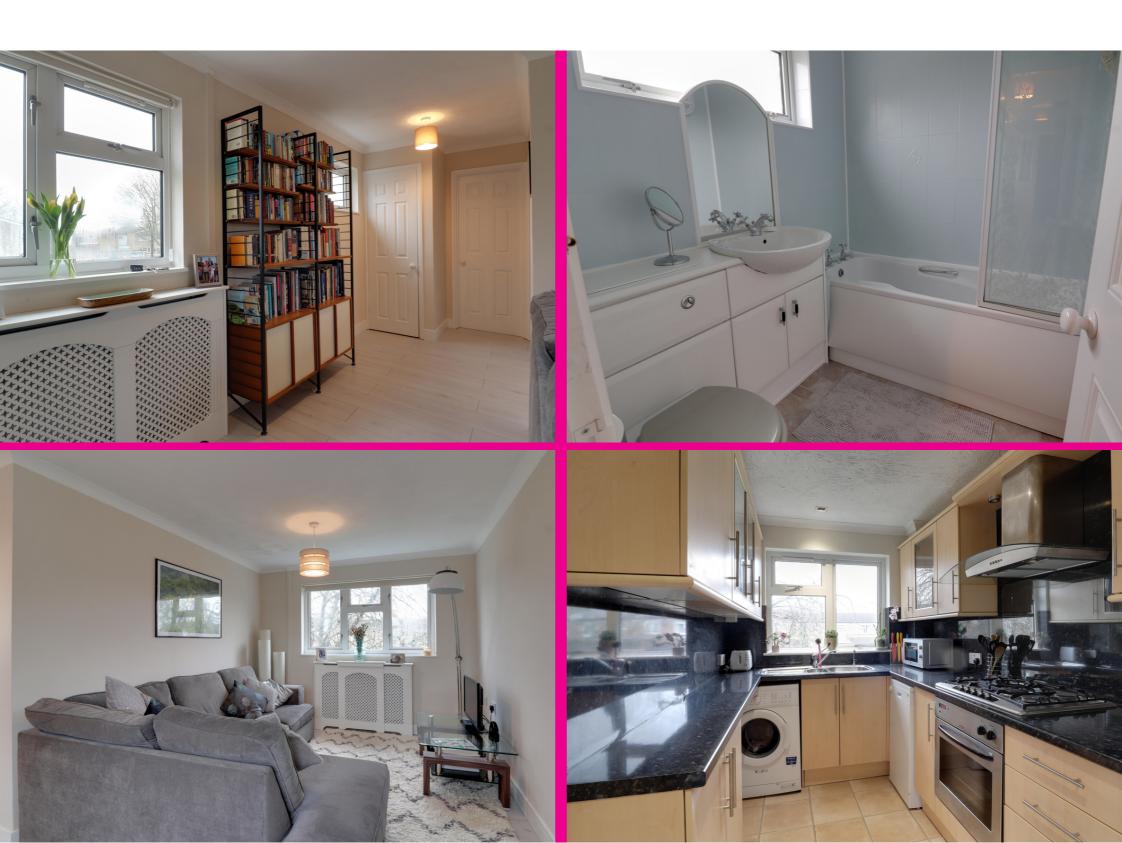

## Description

A well presented property, loved and cherished by its current owner. Accommodation comprises of entrance hall, a modern fitted kitchen with plenty of cupboard space. The lounge is also of a generous size and could cater for a small dining table. There are views over the picturesque Pond to the front.

In addition to this there is a double bedroom with built in wardrobes and the main bathroom. This has enclosed bath with incorporated shower, wash basin and W/C.

Ascot crescent is located in Martins wood. There are lots of local amenities close by.