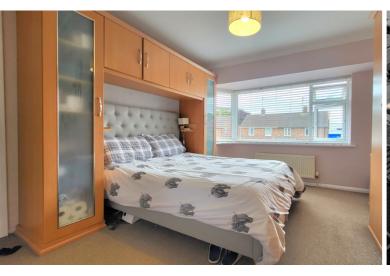

## BEDROOM 1

12' 0" x 13' 5"(max) (3.66m x 4.09m) (approx) Window to front and radiator.

## **BEDROOM 2**

10' 4" x 11' 6" (3.15m x 3.51m) (approx)

## **BEDROOM 3**

(2.59mx2.44m) (approx) Window to front, only. Fixtures and fittings do not represent cupboard and radiator.