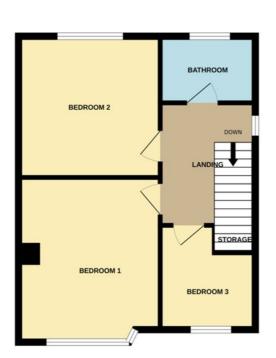

# FIRST FLOOR LANDING

## BEDROOM 1

12' 0" x 13' 5"(max) (3.66m x 4.09m) (approx) Window to front and radiator.

## **BEDROOM 2**

10' 4" x 11' 6" (3.15m x 3.51m) (approx)

## **BEDROOM 3**

(2.59mx2.44m) (approx) Window to front, only. Fixtures and fittings do not represent cupboard and radiator.

## **BATHROOM**

5' 3" x 7' 9" (1.60m x 2.36m) (approx) Fitted with a three piece suite comprising low level W/C, wash hand basin, bath with shower over and heated towel rail. Window to rear.