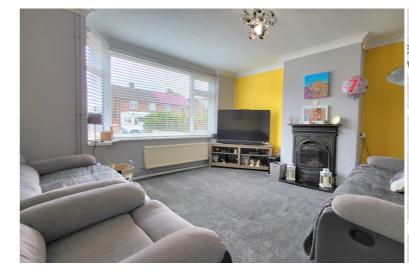

#### LOUNGE

11' 3"(min) (343m) 12' 8"(max) x 13' 3" (max) (3.86mx 4.04m) (approx) Window to front, open fire, radiator and open into:-

# **DINING ROOM**

9' 8" x 10' 5" (2.95m x 3.17m) (approx) French Doors to rear and radiator.