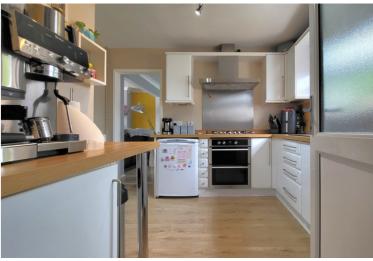

# **KITCHEN**

6' 3" (to cupboard) x 9' 6" (max) (1.91m x Window to side and loft access. 2.90m) 10' 9" (max) x 7' 2"(to cupboard) (3.28m x 2.18m) (approx) Fitted with a range of base and eye level units with work surfaces over, sink unit with mixer tap, integrated oven, five ring gas hob, space for a dishwasher, space for an undercounter fridge, cupboard and Window to rear and radiator. radiator. Window to rear and door to :-