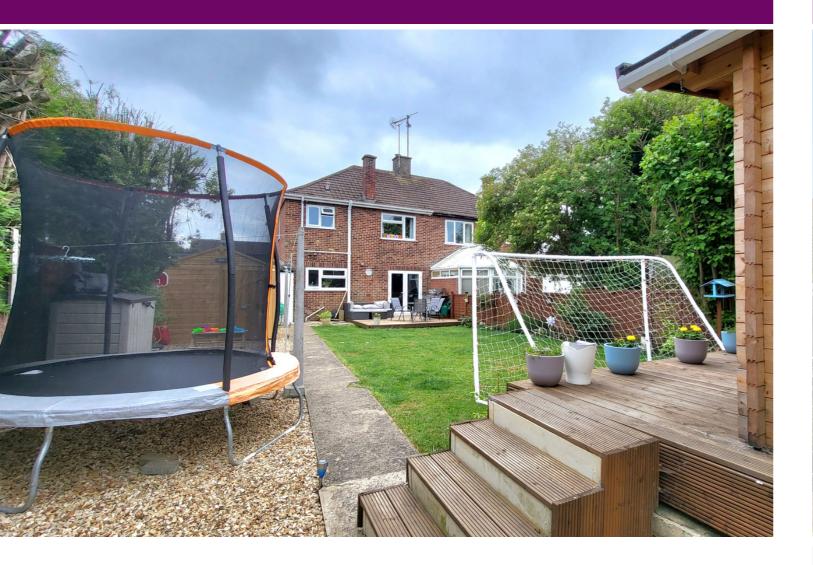

## **OUTSIDE**

The rear of the property has fencing, laid to lawn, gravel area, patio area and decking section.

# **CABIN**

12' 5" x 12' 5" (3.78m x 3.78m) (approx) Air conditioning unit, French doors to rear, windows to side and front. Electrics.