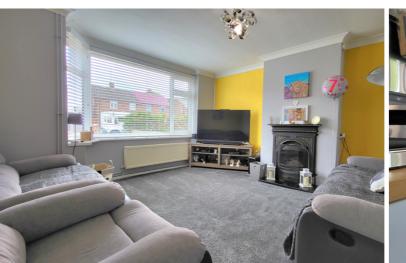

#### LOUNGE

11' 3"(min) (343m) 12' 8"(max) x 13' 3" (max) (3.86mx 4.04m) (approx) Window to front, open fire, radiator and open into:-

# **DINING ROOM**

9' 8" x 10' 5" (2.95m x 3.17m) (approx) French Doors to rear and radiator.