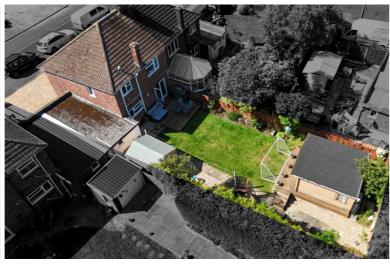

## **OUTSIDE**

The rear of the property has fencing, laid to lawn, gravel area, patio area and decking section.

# **CABIN**

12' 5" x 12' 5" (3.78m x 3.78m) (approx) Air conditioning unit, French doors to rear, windows to side and front. Electrics.