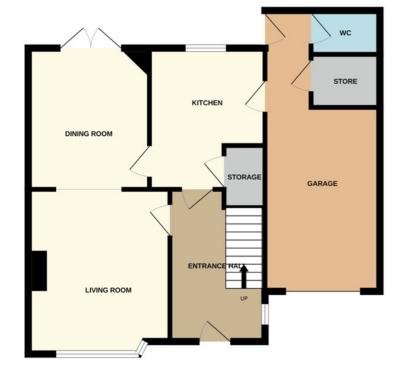

#### **ENTRANCE**

stairs to first floor.

#### LOUNGE

11' 3"(min) (343m) 12' 8"(max) x 13' 3" (max) (3.86mx 4.04m) (approx) Window to front, open fire, radiator and open into:-

# **DINING ROOM**

9' 8" x 10' 5" (2.95m x 3.17m) (approx) French Doors to rear and radiator.

# **KITCHEN**

6' 3" (to cupboard) x 9' 6" (max) (1.91m x Window to side and loft access. 2.90m) 10' 9" (max) x 7' 2"(to cupboard) (3.28m x 2.18m) (approx) Fitted with a range of base and eye level units with work surfaces over, sink unit with mixer tap, integrated oven, five ring gas hob, space for a dishwasher, space for an undercounter fridge, cupboard and Window to rear and radiator. radiator. Window to rear and door to :-

## **GARAGE**

Door to front, window to side, radiator and 9' 5" x 14' 2" (2.87m x 4.32m) (approx) Electric roller garage door to front, wall mounted boiler, space for a freestanding fridge / freezer, plumbing for a washing machine and space for a tumble dryer.

#### **INNER HALL**

Door to garden and store cupboard.

Fitted with a low level W/C.