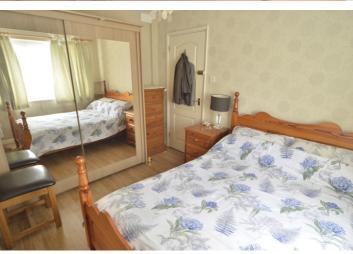

#### **Bedroom 1**

3.80m x 3.56m (12' 6" x 11' 8")

## **Bedroom 2**

3.56m x 3.16m (11' 8" x 10' 4")

## **Bedroom 3**

3.57m x 2.80m (11' 9" x 9' 2")

#### **Bathroom**

2.60m x 1.08m (8' 6" x 3' 7")