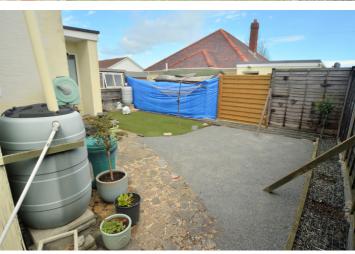

## Garden

To the rear of the property is a low maintenance garden with gated access to the front of the house.

## **Parking**

There is parking for three cars at the front of the property as well as a single car garage.