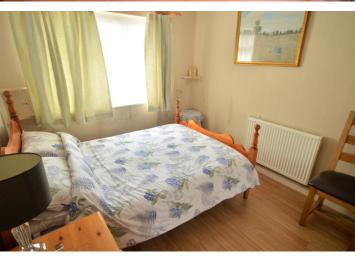

#### **Bedroom 1**

3.80m x 3.56m (12' 6" x 11' 8")

## **Bedroom 2**

3.56m x 3.16m (11' 8" x 10' 4")

## **Bedroom 3**

3.57m x 2.80m (11' 9" x 9' 2")