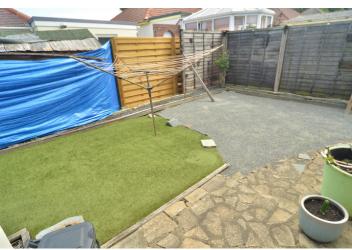

## Garden

To the rear of the property is a low maintenance garden with gated access to the front of the house.