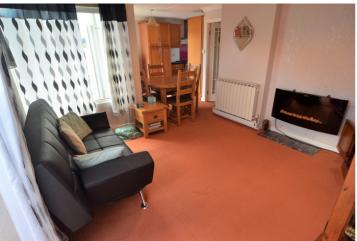

## Lounge/Diner

6.85m x 3.88m (22' 6" x 12' 9")

#### **Kitchen**

5.68m x 2.34m (18' 8" x 7' 8")