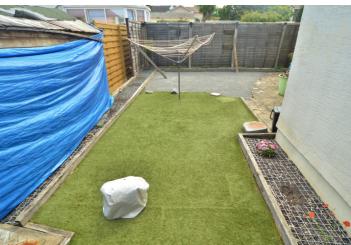

## Garden

To the rear of the property is a low maintenance garden with gated access to the front of the house.