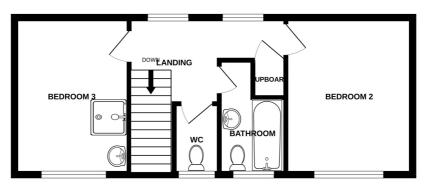

#### **Bedroom 1**

3.80m x 3.56m (12' 6" x 11' 8")

## **Bedroom 2**

3.56m x 3.16m (11' 8" x 10' 4")

## **Bedroom 3**

3.57m x 2.80m (11' 9" x 9' 2")

## wc

1.76m x 0.98m (5' 9" x 3' 3")

#### **Bathroom**

2.60m x 1.08m (8' 6" x 3' 7")

## 1ST FLOOR

MIRABELLE

Whilst every attempt has been made to ensure the accuracy of the floorplan contained here, measurements of doors, windows, rooms and any other items are approximate and no responsibility is taken for any error, omission or mis-statement. This plan is for illustrative purposes only and should be used as such by any prospective purchaser. The services, systems and appliances shown have not been tested and no guarantee as to their operability or efficiency can be given.