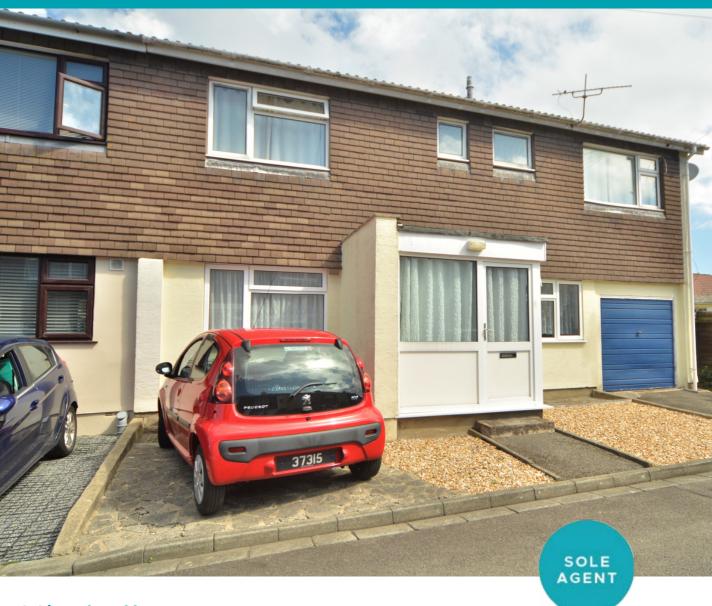

## 8 Glebe Cos | La Neuve Rue |

This spacious, semi-detached family home is located on a very quiet clos on the outskirts of St Peter Port. While in move-in condition the property would benefit from some minor upgrading and modernisation and there is also the possibility of converting the garage to increase the living space. Accommodation comprises open plan lounge/kitchen/diner, three double bedrooms, a bathroom and a WC. To the rear of the property is a low maintenance garden with gated access to the front of the house. There is parking for three cars at the front of the property as well as a single car garage.

## **Parking**

There is parking for three cars at the front of the property as well as a single car garage.