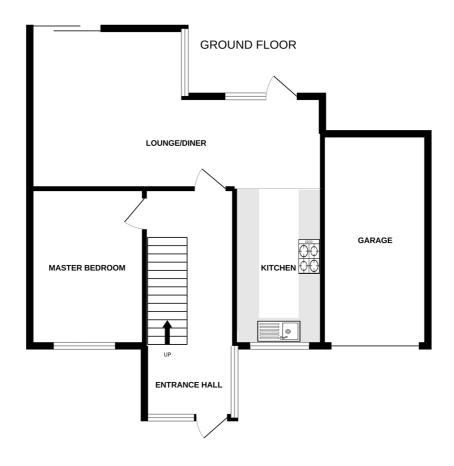

### **Entrance Hall**

5.28m x 2.09m (17' 4" x 6' 10")

## Lounge/Diner

6.85m x 3.88m (22' 6" x 12' 9")

#### **Kitchen**

5.68m x 2.34m (18' 8" x 7' 8")

## **Parking**

There is parking for three cars at the front of the property as well as a single car garage.