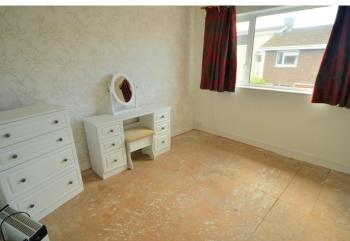

#### **Bedroom 1**

3.80m x 3.56m (12' 6" x 11' 8")

## **Bedroom 2**

3.56m x 3.16m (11' 8" x 10' 4")

## **Bedroom 3**

3.57m x 2.80m (11' 9" x 9' 2")