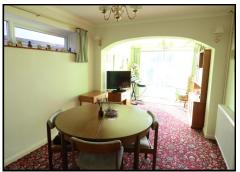

DINING/FAMILY ROOM 20' x 9'1 (6.10m x 2.77m) A good size room ideal for entertaining, with dining area, radiator and archway through to family area which has patio doors overlooking the front garden.