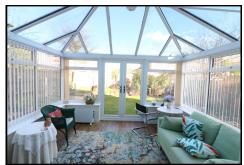

## **LOUNGE** 18'9 x 11'3 (5.72m x 3.43m)

With feature fireplace, radiator, TV point, window to rear elevation and patio doors opening to

CONSERVATORY 13'2 x 12'1 (4.01m x 3.68m) Of brick and UPVC construction with glass roof, this room has French doors opening onto the rear garden.