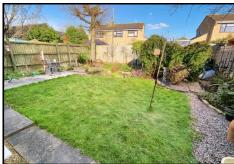

### **OUTSIDE**

The property has a further front entrance which leads to a lobby providing internal access to the garage and a door to the rear garden.

The rear garden is mainly laid to lawn with patio area, paving, mature shrubs and is fully enclosed by fencing.