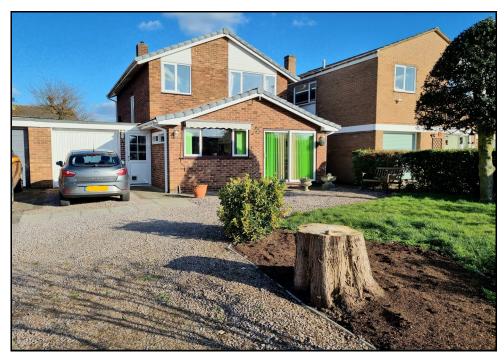

# 20 MANOR WAY DEEPING ST JAMES PE6 8PT £325,000

**FREEHOLD** 

Offered for sale with no chain, this extended four bedroom detached family home features a 20' kitchen and a further 20' dining room with family area, whilst to the rear is a lounge leading through to a conservatory which overlooks the fully enclosed rear garden. Set within a small cul-de-sac and within easy access of local schools, viewing of this home is highly advised to appreciate the superb accommodation available.