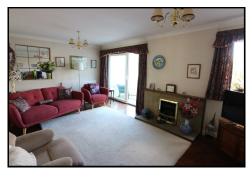

## **LOUNGE** 18'9 x 11'3 (5.72m x 3.43m)

With feature fireplace, radiator, TV point, window to rear elevation and patio doors opening to

CONSERVATORY 13'2 x 12'1 (4.01m x 3.68m) Of brick and UPVC construction with glass roof, this room has French doors opening onto the rear garden.