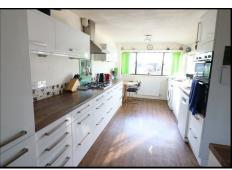

## **KITCHEN** 20' x 9'2 (6.10m x 2.79m)

A modern kitchen with a range of ample wall and base units with built-in appliances, work surface, wall tiling, sink unit, breakfast area, radiator, door to side elevation and window to front elevation.