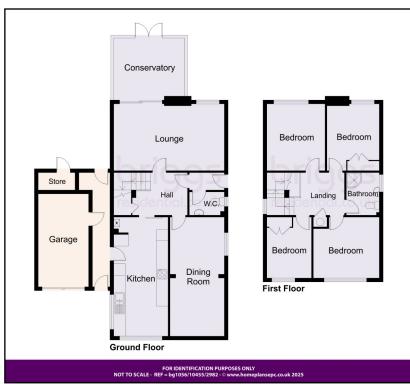

#### **HALLWAY**

A good size entrance hall with parquet flooring, radiator and staircase leading to first floor.

#### **CLOAKROOM**

Comprising low flush WC, wash-hand basin and window to side elevation.

## **LOUNGE** 18'9 x 11'3 (5.72m x 3.43m)

With feature fireplace, radiator, TV point, window to rear elevation and patio doors opening to

CONSERVATORY 13'2 x 12'1 (4.01m x 3.68m) Of brick and UPVC construction with glass roof, this room has French doors opening onto the rear garden.

DINING/FAMILY ROOM 20' x 9'1 (6.10m x 2.77m) A good size room ideal for entertaining, with dining area, radiator and archway through to family area which has patio doors overlooking the front garden.

## **KITCHEN** 20' x 9'2 (6.10m x 2.79m)

A modern kitchen with a range of ample wall and base units with built-in appliances, work surface, wall tiling, sink unit, breakfast area, radiator, door to side elevation and window to front elevation.

#### **LANDING**

With window to side elevation.

**BEDROOM ONE** 10'10 x 10'5 (3.30m x 3.18m) With radiator and window to front elevation.

**BEDROOM TWO** 11'2 x 9'5 (3.40m x 2.87m) With radiator and window to rear elevation.

**BEDROOM THREE** 10'10 x 8'8 (3.30m x 2.64m) With built-in wardrobe, radiator and window to rear elevation.

**BEDROOM FOUR** 10'2 x 7'6 (3.10m x 2.29m) With built-in wardrobe, radiator and window to front elevation.

## **BATHROOM**

Comprising shower cubicle, wash-hand basin, low flush WC, radiator and window to side elevation.

### **OUTSIDE**

The property has a further front entrance which leads to a lobby providing internal access to the garage and a door to the rear garden.

The rear garden is mainly laid to lawn with patio area, paving, mature shrubs and is fully enclosed by fencing.

**GARAGE** 15'10 x 8'8 (4.83m x 2.64m) With electric up-and-over door, power and lighting.

EPC RATING: D COUNCIL TAX BAND: D (SKDC)

These particulars do not constitute part or all of an offer or contract. The measurements are supplied for guidance only and as such must be considered incorrect. Potential buyers are advised to recheck the measurements before committing to any expense. Briggs Residential have not tested any Apparatus, equipment, services, fixtures or fittings and it is in the buyers interest to check the working condition of appliances. Briggs Residential have not sought to verify the legal title of the property and suggest buyers obtain such verification from their solicitors.