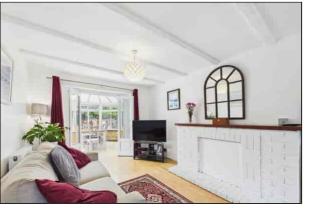

## Lounge

6.73m x 3.13m (22' 1" x 10' 3") The double aspect lounge benefits from a double glazed bay window to the front, exposed brick feature fireplace, two radiators, TV point, laminate flooring and wooden glazed doors that open into the conservatory/dining room.