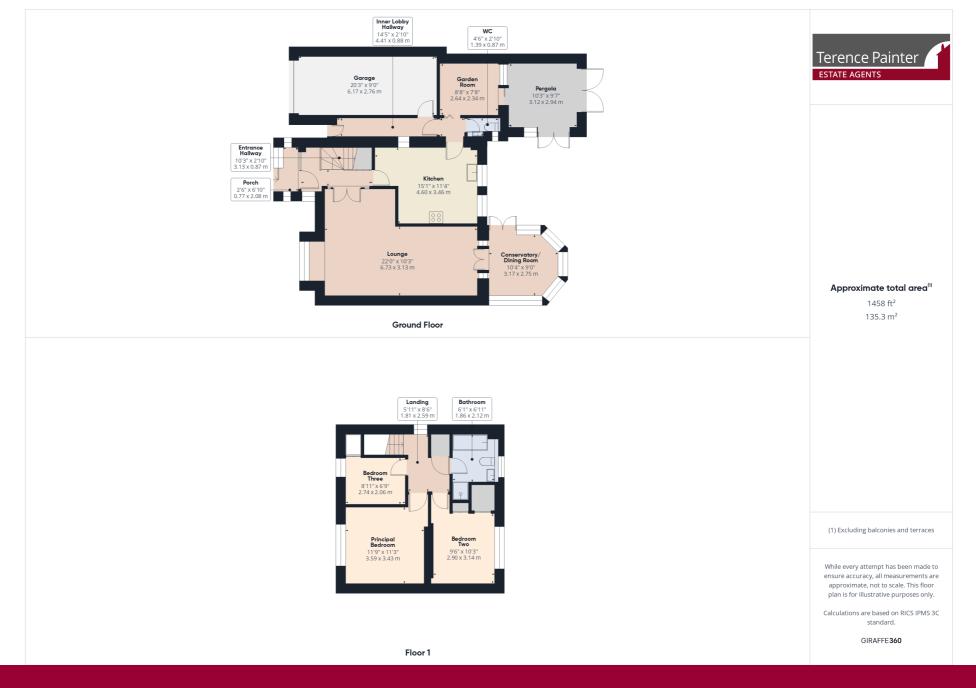

This lovely family home finds itself located in the exclusive sought after area of Parkwood Close just off Park Avenue and has much to offer. Internally on the ground floor this property benefits from a porch, entrance hallway, 22'0 double aspect lounge, conservatory/dining room, kitchen with integrated appliances, downstairs w.c, integral garage and a garden room that opens out to enclosed Pergola. The upstairs features three double bedrooms and a three piece bathroom with an additional shower cubicle.

#### Porch

 $2.08 \text{m x } 0.77 \text{m } (6'\ 10''\ \text{x } 2'\ 6'')$  Entrance into the porch is gained via a double glazed sliding door, featuring exposed brick and lighting.

# **Entrance Hallway**

3.13m x 0.87m (10' 3" x 2' 10") Entrance into the property is via a secure wooden door. The hallway has two sets of full-length frosted glazed panes, under stairs storage cupboard and laminate flooring.

## Lounge

6.73m x 3.13m (22' 1" x 10' 3") The double aspect lounge benefits from a double glazed bay window to the front, exposed brick feature fireplace, two radiators, TV point, laminate flooring and wooden glazed doors that open into the conservatory/dining room.

# **Conservatory/Dining Room**

3.17m x 2.75m (10' 5" x 9' 0") This room features a double glazed French door to the rear garden, exposed brickwork and double glazed UPVC windows allowing an outlook over the beautiful rear garden, radiator and laminate flooring.

#### Kitchen

4.60m x 3.46m (15' 1" x 11' 4") The kitchen has high and low level units, two double glazed windows overlooking the rear garden, ceramic sink unit and gas hob inset to quartz countertops with extractor hood over. There are two integrated electric ovens, dishwasher, space and plumbing for washing machine, gas fired boiler, breakfast bar, radiator and tiled flooring.

#### Downstairs W.C.

1.39m x 0.87m (4' 7" x 2' 10") Double glazed frosted hatch window to side, low level w.c, wash hand basin and tiled flooring.

# **Integral Garage**

6.17m x 2.76m (20' 3" x 9' 1") Integral garage accessible via the internal lobby hallway, lighting and power with up and over door. Also has space and plumbing for utility space, for washer, dryer and large freezer.

### **Garden Room**

2.64m x 2.34m (8' 8" x 7' 8") The garden room is a nice bonus room that features an exposed brick wall, radiator, TV point and double glazed sliding doors that open out to the enclosed Pergola.

# Landing

2.59m x 1.81m (8' 6" x 5' 11") The landing has a double glazed window to side, loft hatch and carpeted flooring.

## **Principal Bedroom**

3.59m x 3.43m (11' 9" x 11' 3") The principal bedroom features a double glazed window to front, fitted wardrobes along with fitted drawer units, radiator and carpeted flooring.

### **Bedroom Two**

3.14m x 2.90m (10' 4" x 9' 6") The second bedroom has a double glazed window to rear garden, fitted wardrobe, radiator and carpeted flooring.

### **Bedroom Three**

2.74m x 2.06m (9' 0" x 6' 9") Bedroom three features a double glazed window to front, radiator and carpeted flooring.

### **Bathroom**

2.12m x 1.86m (6' 11" x 6' 1") This newly fitted one year old bathroom benefits from a double glazed frosted window to rear, panelled bath, low level w.c unit with wash hand basin and storage under, chrome ladder style radiator, walk-in cubicle shower, tiled walls and flooring.