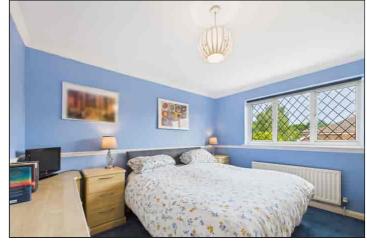

## **Principal Bedroom**

3.59m x 3.43m (11' 9" x 11' 3") The principal bedroom features a double glazed window to front, fitted wardrobes along with fitted drawer units, radiator and carpeted flooring.

### **Bedroom Two**

3.14m x 2.90m (10' 4" x 9' 6") The second bedroom has a double glazed window to rear garden, fitted wardrobe, radiator and carpeted flooring.

### **Bedroom Three**

2.74m x 2.06m (9' 0" x 6' 9") Bedroom three features a double glazed window to front, radiator and carpeted flooring.