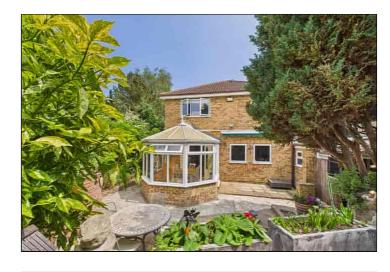

Externally the front of the property has an abundance of curb appeal and offers off road parking for multiple vehicles with its brick paved driveway. The rear garden oozes serenity with its plethora of mature trees and shrubberies found all the way around the maze-like garden; it is a brilliant place for hosting and entertainment purposes or for those beautiful summer evenings. There are multiple seating areas like the enclosed Pergola with night lighting, raised seating area with string lights and a further canopied seating area to the back of the garden. There is also a private lawned area to the right side of the property, for guests to spill out!

### Rear Garden

Stunning rear garden featuring an enclosed Pergola with lighting, raised paved seating area with string lights and pond, canopied seating area to the rear of the garden, greenhouse area, storage shed and side access gate to private lawned area. Absolutely perfect for those summer nights and entertaining.