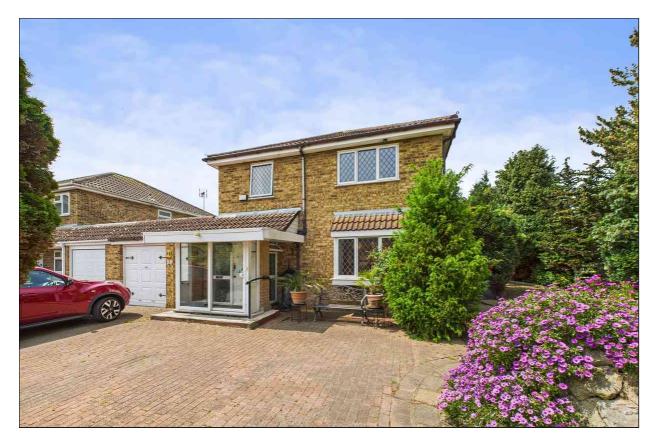

3 Parkwood Close, Broadstairs, Kent. CT102XN.

Freehold £415,000

NO FORWARD CHAIN! BEAUTIFUL THREE BEDROOM DETACHED HOUSE WITH STUNNING PAVED REAR GARDEN, PERFECT FOR ENTERTAINMENT AND HOSTING ON HOT SUMMER EVENINGS!

This lovely family home finds itself located in the exclusive sought after area of Parkwood Close just off Park Avenue and has much to offer. Internally on the ground floor this property benefits from a porch, entrance hallway, 22'0 double aspect lounge, conservatory/dining room, kitchen with integrated appliances, downstairs w.c, integral garage and a garden room that opens out to enclosed Pergola. The upstairs features three double bedrooms and a three piece bathroom with an additional shower cubicle.

Externally the front of the property has an abundance of curb appeal and offers off road parking for multiple vehicles with its brick paved driveway. The rear garden oozes serenity with its plethora of mature trees and shrubberies found all the way around the maze-like garden; it is a brilliant place for hosting and entertainment purposes or for those beautiful summer evenings. There are multiple seating areas like the enclosed Pergola with night lighting, raised seating area with string lights and a further canopied seating area to the back of the garden. There is also a private lawned area to the right side of the property, for guests to spill out!

# Front Garden & Driveway

The front of the property benefits greatly from its brick paved driveway that offers off road parking for multiple vehicles, landscaped frontage with private lawned area immediately to the right of the