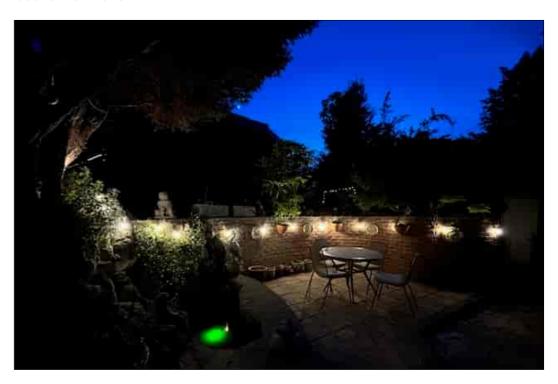

Externally the front of the property has an abundance of curb appeal and offers off road parking for multiple vehicles with its brick paved driveway. The rear garden oozes serenity with its plethora of mature trees and shrubberies found all the way around the maze-like garden; it is a brilliant place for hosting and entertainment purposes or for those beautiful summer evenings. There are multiple seating areas like the enclosed Pergola with night lighting, raised seating area with string lights and a further canopied seating area to the back of the garden. There is also a private lawned area to the right side of the property, for guests to spill out!

### Rear Garden

Stunning rear garden featuring an enclosed Pergola with lighting, raised paved seating area with string lights and pond, canopied seating area to the rear of the garden, greenhouse area, storage shed and side access gate to private lawned area. Absolutely perfect for those summer nights and entertaining.