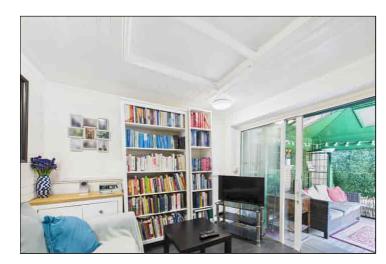

## Lounge

6.73m x 3.13m (22' 1" x 10' 3") The double aspect lounge benefits from a double glazed bay window to the front, exposed brick feature fireplace, two radiators, TV point, laminate flooring and wooden glazed doors that open into the conservatory/dining room.

# **Conservatory/Dining Room**

3.17m x 2.75m (10' 5" x 9' 0") This room features a double glazed French door to the rear garden, exposed brickwork and double glazed UPVC windows allowing an outlook over the beautiful rear garden, radiator and laminate flooring.

#### Kitchen

4.60m x 3.46m (15' 1" x 11' 4") The kitchen has high and low level units, two double glazed windows overlooking the rear garden, ceramic sink unit and gas hob inset to quartz countertops with extractor hood over. There are two integrated electric ovens, dishwasher, space and plumbing for washing machine, gas fired boiler, breakfast bar, radiator and tiled flooring.