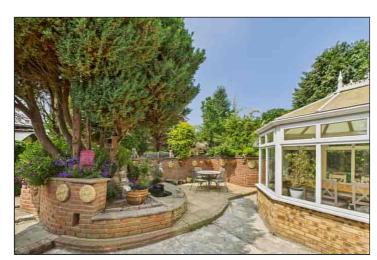

Externally the front of the property has an abundance of curb appeal and offers off road parking for multiple vehicles with its brick paved driveway. The rear garden oozes serenity with its plethora of mature trees and shrubberies found all the way around the maze-like garden; it is a brilliant place for hosting and entertainment purposes or for those beautiful summer evenings. There are multiple seating areas like the enclosed Pergola with night lighting, raised seating area with string lights and a further canopied seating area to the back of the garden. There is also a private lawned area to the right side of the property, for guests to spill out!

### Rear Garden

Stunning rear garden featuring an enclosed Pergola with lighting, raised paved seating area with string lights and pond, canopied seating area to the rear of the garden, greenhouse area, storage shed and side access gate to private lawned area. Absolutely perfect for those summer nights and entertaining.