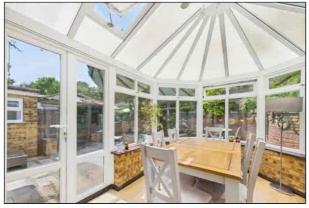

# **Conservatory/Dining Room**

3.17m x 2.75m (10' 5" x 9' 0") This room features a double glazed French door to the rear garden, exposed brickwork and double glazed UPVC windows allowing an outlook over the beautiful rear garden, radiator and laminate flooring.