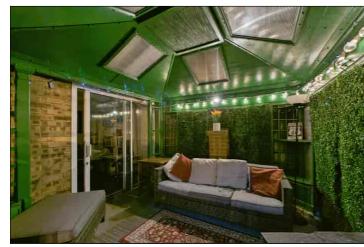

### **Garden Room**

2.64m x 2.34m (8' 8" x 7' 8") The garden room is a nice bonus room that features an exposed brick wall, radiator, TV point and double glazed sliding doors that open out to the enclosed Pergola.