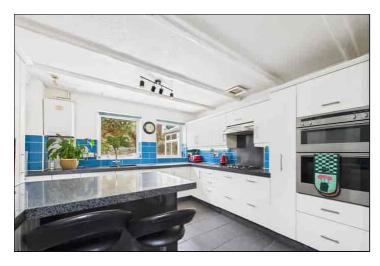

#### Kitchen

4.60m x 3.46m (15' 1" x 11' 4") The kitchen has high and low level units, two double glazed windows overlooking the rear garden, ceramic sink unit and gas hob inset to quartz countertops with extractor hood over. There are two integrated electric ovens, dishwasher, space and plumbing for washing machine, gas fired boiler, breakfast bar, radiator and tiled flooring.