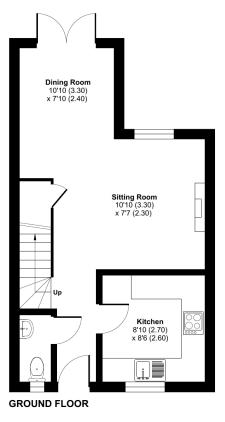

#### **Tolbury Mill, Bruton, BA10**

Approximate Area = 742 sq ft / 68.9 sq m Garage = 87 sq ft / 8 sq m Total = 829 sq ft / 76.9 sq m For identification only - Not to scale

Floor plan produced in accordance with RICS Property Measurement Standards incorporating International Property Measurement Standards (IPMS2 Residential). © nichecom 2024. Produced for Cooper and Tanner. REF: 1140839