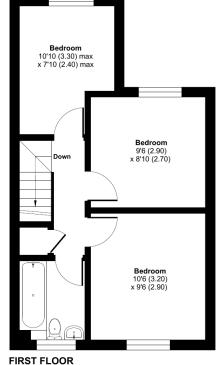

The three generous bedrooms are tastefully decorated and offer plenty of storage space, with the master bedroom featuring adequate space for a double bed and free standing furniture. The family bathroom is also well-appointed, with a stylish suite including a bath and overhead shower. There is an added benefit of a downstairs W/C helping with day to day convenience.

#### **Tolbury Mill, Bruton, BA10**

Approximate Area = 742 sq ft / 68.9 sq m Garage = 87 sq ft / 8 sq m Total = 829 sq ft / 76.9 sq m For identification only - Not to scale

Floor plan produced in accordance with RICS Property Measurement Standards incorporating International Property Measurement Standards (IPMS2 Residential). © nichecom 2024. Produced for Cooper and Tanner. REF: 1140839