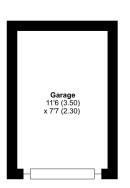

#### **Tolbury Mill, Bruton, BA10**

Approximate Area = 742 sq ft / 68.9 sq m Garage = 87 sq ft / 8 sq m Total = 829 sq ft / 76.9 sq m For identification only - Not to scale

Floor plan produced in accordance with RICS Property Measurement Standards incorporating International Property Measurement Standards (IPMS2 Residential). © nichecom 2024. Produced for Cooper and Tanner. REF: 1140839