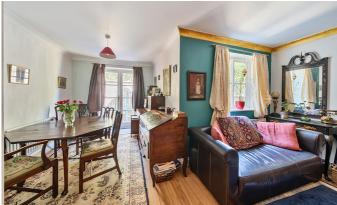

Inside, you'll be greeted by a bright and airy living room, with natural light pouring in through large windows. The modern kitchen and dining area is the perfect space for socialising and entertaining, The kitchen is well proportioned with modern fitted units, stainless steel appliances, and ample storage space.