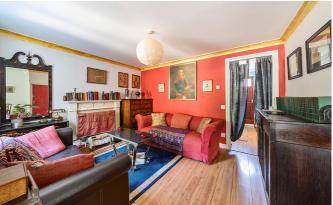

Inside, you'll be greeted by a bright and airy living room, with natural light pouring in through large windows. The modern kitchen and dining area is the perfect space for socialising and entertaining, The kitchen is well proportioned with modern fitted units, stainless steel appliances, and ample storage space.