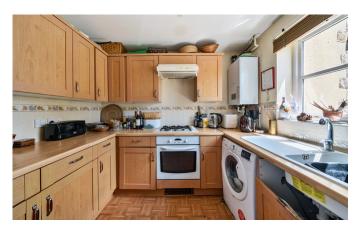

Inside, you'll be greeted by a bright and airy living room, with natural light pouring in through large windows. The modern kitchen and dining area is the perfect space for socialising and entertaining, The kitchen is well proportioned with modern fitted units, stainless steel appliances, and ample storage space.