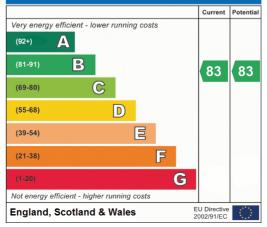

V point, range of fitted wardrobes, spotlights to ceiling,

#### Kitchen/Living/Dining

#### 6.90m x 4.54m (22' 8" x 14' 11")

UPVC windows with side and rear aspect, UPVC glazed door with side access to patio and rear garden, wood laminate flooring

Kitchen Area: Range of eye level cupboards with stainless steel extractor, preparation surface with inset one and a half bowl stainless steel sink with drainer, integrated four ring gas hob, decorative tiled splashback, range of drawers and cupboards under, integrated dishwasher, fridge/freezer and double oven/grill

Living Area: Door to large storage cupboard containing gas fired boiler for domestic hot water and central heating, two radiators with thermostatic controls, TV point, spotlights to ceiling





#### **Energy Efficiency Rating**