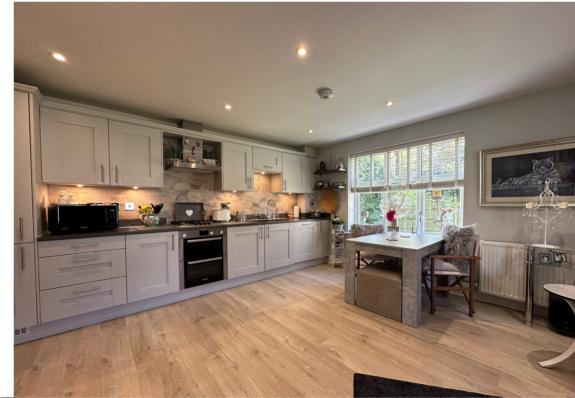

#### Kitchen/Living/Dining

#### 6.90m x 4.54m (22' 8" x 14' 11")

UPVC windows with side and rear aspect, UPVC glazed door with side access to patio and rear garden, wood laminate flooring

Kitchen Area: Range of eye level cupboards with stainless steel extractor, preparation surface with inset one and a half bowl stainless steel sink with drainer, integrated four ring gas hob, decorative tiled splashback, range of drawers and cupboards under, integrated dishwasher, fridge/freezer and double oven/grill