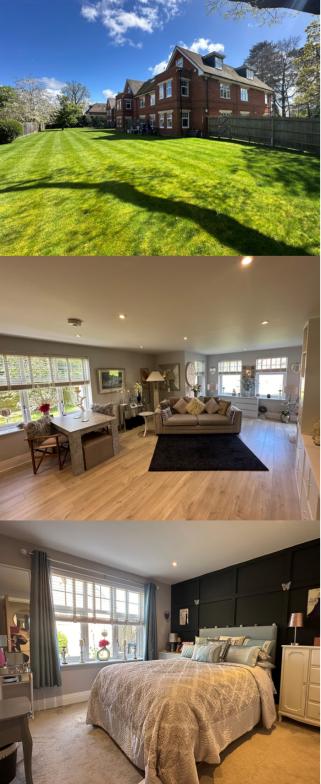

#### Bedroom

#### 3.18m x 3.10m (10' 5" x 10' 2")

UPVC window with rear aspect, radiator with thermostatic control, TV point, range of fitted wardrobes, spotlights to ceiling,

#### Kitchen/Living/Dining

#### 6.90m x 4.54m (22' 8" x 14' 11")

UPVC windows with side and rear aspect, UPVC glazed door with side access to patio and rear garden, wood laminate flooring

Kitchen Area: Range of eye level cupboards with stainless steel extractor, preparation surface with inset one and a half bowl stainless steel sink with drainer, integrated four ring gas hob, decorative tiled splashback, range of drawers and cupboards under, integrated dishwasher, fridge/freezer and double oven/grill