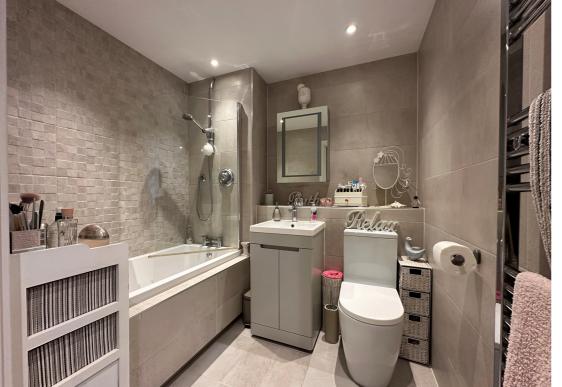

#### Bathroom

#### 2.03m x 2.17m (6' 8" x 7' 1")

Fully tiled walls, white suite comprising bath with power shower over and glazed shower screen, hand basin with mixer tap and cupboard under WC, wall mounted cabinet with illuminated, mirror fronted door, chrome heated towel rail, tiled floor, extractor fan, spotlights to ceiling