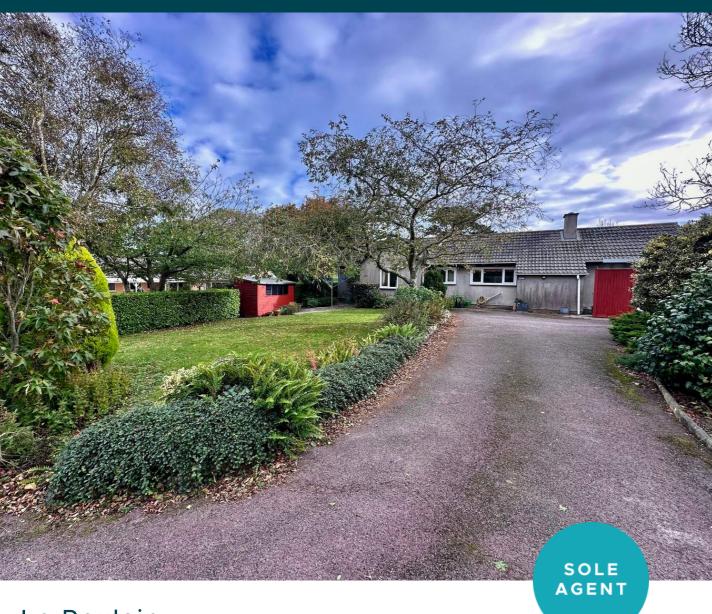

# Le Poulain

Rue de la Neuve Maison | St Saviour | GY79TG

Le Poulain is a charming detached three bedroom bungalow located in a tranquil corner of the rural parish of St Saviour's but close to the bus route to St Peter Port and the airport.

Accommodation comprises lounge, kitchen, dining room, conservatory, three bedrooms, bathroom and WC. The property benefits from large front and rear gardens which are both laid to lawn with a domestic greenhouse. The tarmac driveway provides parking for a number of vehicles. Offered furnished or unfurnished. Regret no smokers. Pet considered. Available immediately.

## **Parking**

The tarmac driveway provides parking for a number of vehicles.