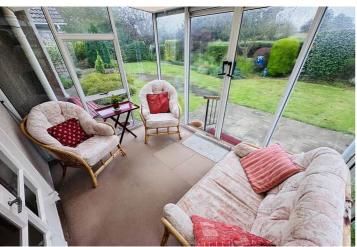

LOCAL MARKET TRP 151



# Le Poulain

Rue de la Neuve Maison | St Saviour | GY79TG

Le Poulain is a charming detached three bedroom bungalow located in a tranquil corner of the rural parish of St Saviour's but close to the bus route to St Peter Port and the airport.

Accommodation comprises lounge, kitchen, dining room, conservatory, three bedrooms, bathroom and WC. The property benefits from large front and rear gardens which are both laid to lawn with a domestic greenhouse. The tarmac driveway provides parking for a number of vehicles. Offered furnished or unfurnished. Regret no smokers. Pet considered. Available immediately.

£2,500 pcm

3 BEDROOMS

1 BATHROOM

2 RECEPTIONS

Shields & Rutland





















































## **SPECIFICATIONS**





## Hallway

6.24m x 1.11m (20' 6" x 3' 8")

### **Kitchen**

4.26m x 2.31m (14' 0" x 7' 7")

## Lounge

3.58m x 3.57m (11' 9" x 11' 9")

## **Dining Room**

3.54m x 2.96m (11' 7" x 9' 9")

#### Conservatory

2.99m x 2.37m (9' 10" x 7' 9")

#### **Bedroom 1**

3.57m x 3.56m (11' 9" x 11' 8")

#### **Bedroom 2**

3.57m x 3.55m (11' 9" x 11' 8")

### **Bedroom 3/ Office**

3.55m x 2.34m (11' 8" x 7' 8")

### **Bathroom**

2.34m x 1.73m (7' 8" x 5' 8")

#### WC

2.34m x 1.10m (7' 8" x 3' 7")

#### Garden

The property benefits from large front and rear gardens which are both laid to lawn with a domestic greenhouse.

## **Parking**

The tarmac driveway provides parking for a number of vehicles.

## **PRICE INCLUDES**

Cu