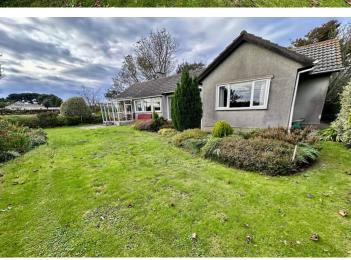

Accommodation comprises lounge, kitchen, dining room, conservatory, three bedrooms, bathroom and WC. The property benefits from large front and rear gardens which are both laid to lawn with a domestic greenhouse. The tarmac driveway provides parking for a number of vehicles. Offered furnished or unfurnished. Regret no smokers. Pet considered. Available immediately.

## **Parking**

The tarmac driveway provides parking for a number of vehicles.