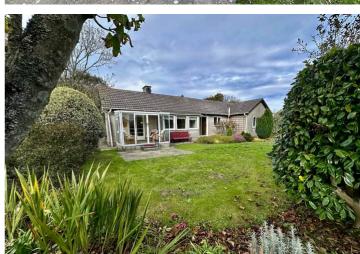

# Le Poulain

Rue de la Neuve Maison | St Saviour | GY79TG

Le Poulain is a charming detached three bedroom bungalow located in a tranquil corner of the rural parish of St Saviour's but close to the bus route to St Peter Port and the airport.

Accommodation comprises lounge, kitchen, dining room, conservatory, three bedrooms, bathroom and WC. The property benefits from large front and rear gardens which are both laid to lawn with a domestic greenhouse. The tarmac driveway provides parking for a number of vehicles. Offered furnished or unfurnished. Regret no smokers. Pet considered. Available immediately.