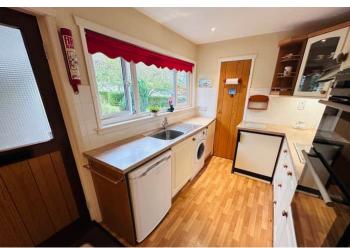

### **Kitchen**

4.26m x 2.31m (14' 0" x 7' 7")

### **APPLIANCES INCLUDED**

- Four ring hob
- Extractor fan
- Oven
- Washing machine
- Fridge