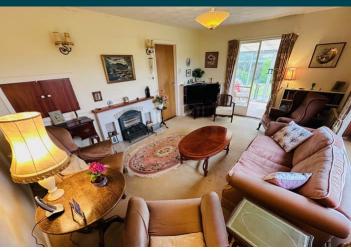

LOCAL MARKET TRP 151



# Le Poulain

Rue de la Neuve Maison | St Saviour | GY79TG

Le Poulain is a charming detached three bedroom bungalow located in a tranquil corner of the rural parish of St Saviour's but close to the bus route to St Peter Port and the airport.

Accommodation comprises lounge, kitchen, dining room, conservatory, three bedrooms, bathroom and WC. The property benefits from large front and rear gardens which are both laid to lawn with a domestic greenhouse. The tarmac driveway provides parking for a number of vehicles. Offered furnished or unfurnished. Regret no smokers. Pet considered. Available immediately.

£2,500 pcm

3 BEDROOMS

1 BATHROOM

2 RECEPTIONS

Shields & Rutland





















































## **SPECIFICATIONS**





## Hallway

6.24m x 1.11m (20' 6" x 3' 8")

### **Kitchen**

4.26m x 2.31m (14' 0" x 7' 7")

## Lounge

3.58m x 3.57m (11' 9" x 11' 9")

## **Dining Room**

3.54m x 2.96m (11' 7" x 9' 9")

#### Conservatory

2.99m x 2.37m (9' 10" x 7' 9")

#### **Bedroom 1**

3.57m x 3.56m (11' 9" x 11' 8")

#### **Bedroom 2**

3.57m x 3.55m (11' 9" x 11' 8")

### **Bedroom 3/ Office**

3.55m x 2.34m (11' 8" x 7' 8")

### **Bathroom**

2.34m x 1.73m (7' 8" x 5' 8")

#### WC

2.34m x 1.10m (7' 8" x 3' 7")

#### Garden

The property benefits from large front and rear gardens which are both laid to lawn with a domestic greenhouse.

## **Parking**

The tarmac driveway provides parking for a number of vehicles.

## **PRICE INCLUDES**