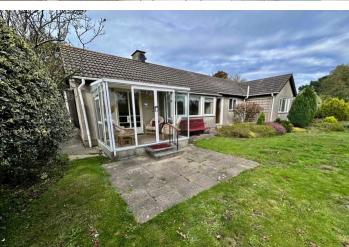

Accommodation comprises lounge, kitchen, dining room, conservatory, three bedrooms, bathroom and WC. The property benefits from large front and rear gardens which are both laid to lawn with a domestic greenhouse. The tarmac driveway provides parking for a number of vehicles. Offered furnished or unfurnished. Regret no smokers. Pet considered. Available immediately.

#### Conservatory

2.99m x 2.37m (9' 10" x 7' 9")