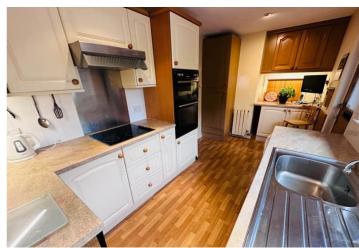

LOCAL MARKET TRP 151



# Le Poulain

Rue de la Neuve Maison | St Saviour | GY79TG

Le Poulain is a charming detached three bedroom bungalow located in a tranquil corner of the rural parish of St Saviour's but close to the bus route to St Peter Port and the airport.

Accommodation comprises lounge, kitchen, dining room, conservatory, three bedrooms, bathroom and WC. The property benefits from large front and rear gardens which are both laid to lawn with a domestic greenhouse. The tarmac driveway provides parking for a number of vehicles. Offered furnished or unfurnished. Regret no smokers. Pet considered. Available immediately.

£2,500 pcm

3 BEDROOMS

1 BATHROOM

2 RECEPTIONS

Shields & Rutland





















































## **SPECIFICATIONS**





## Hallway

6.24m x 1.11m (20' 6" x 3' 8")

### **Kitchen**

4.26m x 2.31m (14' 0" x 7' 7")

## Lounge

3.58m x 3.57m (11' 9" x 11' 9")

## **Dining Room**

3.54m x 2.96m (11' 7" x 9' 9")

#### Conservatory

2.99m x 2.37m (9' 10" x 7' 9")

#### **Bedroom 1**

3.57m x 3.56m (11' 9" x 11' 8")

#### **Bedroom 2**

3.57m x 3.55m (11' 9" x 11' 8")

### **Bedroom 3/ Office**

3.55m x 2.34m (11' 8" x 7' 8")

### **Bathroom**

2.34m x 1.73m (7' 8" x 5' 8")

#### WC

2.34m x 1.10m (7' 8" x 3' 7")

#### Garden

The property benefits from large front and rear gardens which are both laid to lawn with a domestic greenhouse.

## **Parking**

The tarmac driveway provides parking for a number of vehicles.

## **PRICE INCLUDES**

Curtains, ca