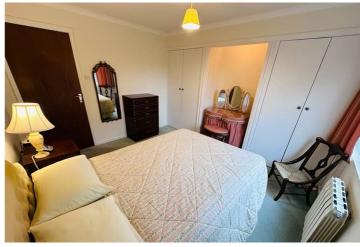

#### **Bedroom 1**

3.57m x 3.56m (11' 9" x 11' 8")

#### **Bedroom 2**

3.57m x 3.55m (11' 9" x 11' 8")

### **Bedroom 3/ Office**

3.55m x 2.34m (11' 8" x 7' 8")