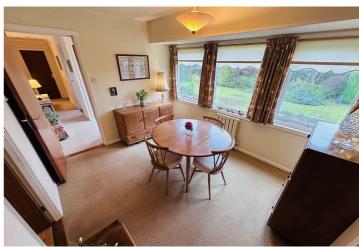

## **Dining Room**

3.54m x 2.96m (11' 7" x 9' 9")

#### Conservatory

2.99m x 2.37m (9' 10" x 7' 9")