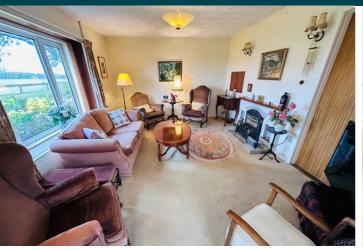

LOCAL MARKET TRP 151



# Le Poulain

Rue de la Neuve Maison | St Saviour | GY79TG

Le Poulain is a charming detached three bedroom bungalow located in a tranquil corner of the rural parish of St Saviour's but close to the bus route to St Peter Port and the airport.

Accommodation comprises lounge, kitchen, dining room, conservatory, three bedrooms, bathroom and WC. The property benefits from large front and rear gardens which are both laid to lawn with a domestic greenhouse. The tarmac driveway provides parking for a number of vehicles. Offered furnished or unfurnished. Regret no smokers. Pet considered. Available immediately.

£2,500 pcm

3 BEDROOMS

1 BATHROOM

2 RECEPTIONS

Shields & Rutland





















































## **SPECIFICATIONS**





## Hallway

6.24m x 1.11m (20' 6" x 3' 8")

### **Kitchen**

4.26m x 2.31m (14' 0" x 7' 7")

## Lounge

3.58m x 3.57m (11' 9" x 11' 9")

## **Dining Room**

3.54m x 2.96m (11' 7" x 9' 9")

#### Conservatory

2.99m x 2.37m (9' 10" x 7' 9")

#### **Bedroom 1**

3.57m x 3.56m (11' 9" x 11' 8")

#### **Bedroom 2**

3.57m x 3.55m (11' 9" x 11' 8")

### **Bedroom 3/ Office**

3.55m x 2.34m (11' 8" x 7' 8")

### **Bathroom**

2.34m x 1.73m (7' 8" x 5' 8")

#### WC

2.34m x 1.10m (7' 8" x 3' 7")

#### Garden

The property benefits from large front and rear gardens which are both laid to lawn with a domestic greenhouse.

## **Parking**

The tarmac driveway provides parking for a number of vehicles.

## **PRICE INCLUDES**