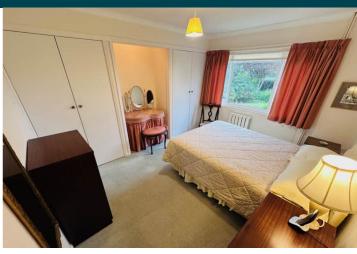

#### **Bedroom 1**

3.57m x 3.56m (11' 9" x 11' 8")

#### **Bedroom 2**

3.57m x 3.55m (11' 9" x 11' 8")

### **Bedroom 3/ Office**

3.55m x 2.34m (11' 8" x 7' 8")