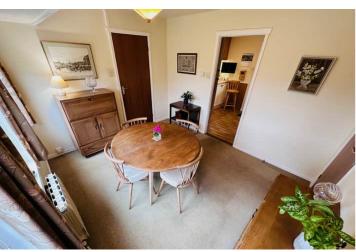

## **Dining Room**

3.54m x 2.96m (11' 7" x 9' 9")

## Hallway

6.24m x 1.11m (20' 6" x 3' 8")