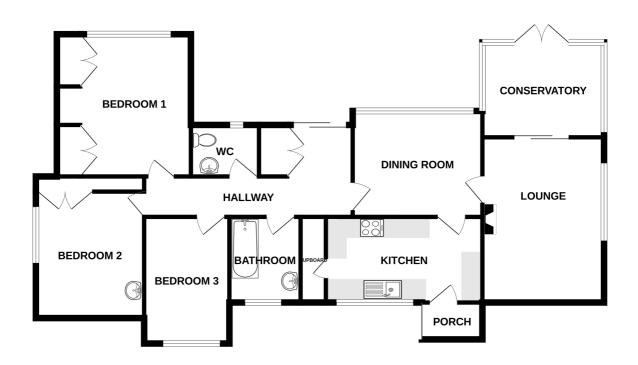

## Hallway

6.24m x 1.11m (20' 6" x 3' 8")

### **Kitchen**

4.26m x 2.31m (14' 0" x 7' 7")

## Lounge

3.58m x 3.57m (11' 9" x 11' 9")

## **Dining Room**

3.54m x 2.96m (11' 7" x 9' 9")

#### Conservatory

2.99m x 2.37m (9' 10" x 7' 9")

#### **Bedroom 1**

3.57m x 3.56m (11' 9" x 11' 8")

#### **Bedroom 2**

3.57m x 3.55m (11' 9" x 11' 8")

### **Bedroom 3/ Office**

3.55m x 2.34m (11' 8" x 7' 8")

### **Bathroom**

2.34m x 1.73m (7' 8" x 5' 8")

#### WC

2.34m x 1.10m (7' 8" x 3' 7")

## **GROUND FLOOR**

### LE POULAIN

Whilst every attempt has been made to ensure the accuracy of the floorplan contained here, measurements of doors, windows, rooms and any other items are approximate and no responsibility is taken for any error, omission or mis-statement. This plan is for illustrative purposes only and should be used as such by any prospective purchaser. The services, systems and appliances shown have not been tested and no guarantee as to their operability or efficiency can be given.