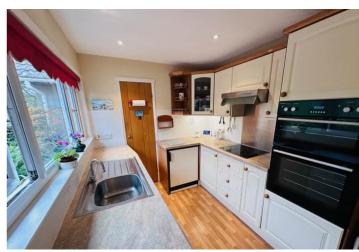

### **Kitchen**

4.26m x 2.31m (14' 0" x 7' 7")

### **APPLIANCES INCLUDED**

- Four ring hob
- Extractor fan
- Oven
- Washing machine
- Fridge