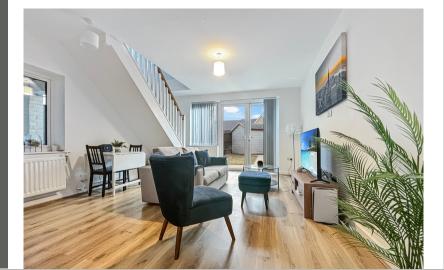

# **Living Room**

13' 11" x 19' 0" (4.24m x 5.79m)

# Landing

Giving access to all rooms plus roof terrace