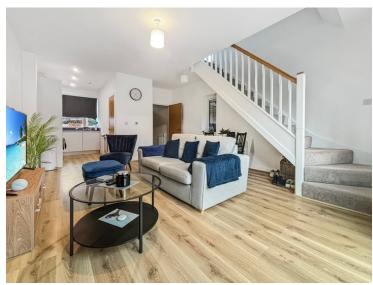

# **Living Room**

13' 11" x 19' 0" (4.24m x 5.79m)

# Landing

Giving access to all rooms plus roof terrace