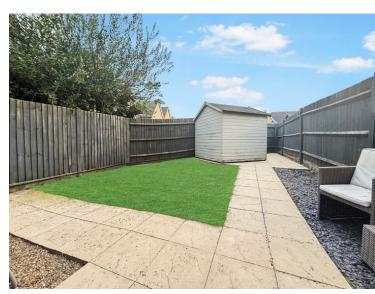

# Outside

# Rear Garden

Fully enclosed with access from Rear of property. Lawn and patio area, garden shed to remain. Access rto car port

### **Gated Car Port**