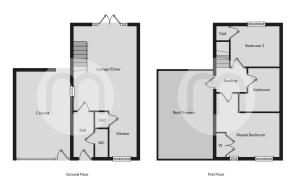

#### Floorplans

# **Ground Floor**

#### **Entrance Hall**

### **Downstairs WC**

2' 9" x 6' 4" (0.84m x 1.93m)

# **Living Room**

13' 11" x 19' 0" (4.24m x 5.79m)

#### Kitchen

5' 5" x 10' 3" (1.65m x 3.12m)

### **First Floor**

# Landing

Giving access to all rooms plus roof terrace

#### **Roof Terrace**

Bedroom 1

 $8^{\prime}$   $6^{\prime\prime}$  x  $13^{\prime}$   $10^{\prime\prime}$  (2.59m x 4.22m) With built in Wardrobe

### Bedroom 2

8' 5" x 10' 3" (2.57m x 3.12m)

# Bathroom

6' 3" x 8' 5" (1.91m x 2.57m)