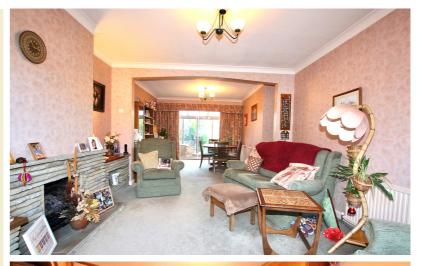

# Open plan Lounge/Dining Room

23' 4" x 12' 0" (7.11m x 3.66m)
A very generous and spacious reception space, bay window to front aspect, 3 radiators, gas fire, sliding door to:-