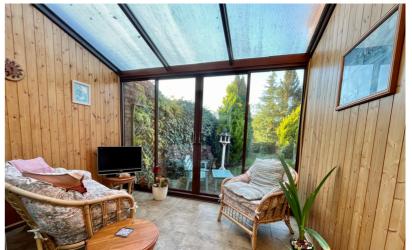

#### Lean to Garden Room

9' 9" x 7' 1" (2.97m x 2.16m)

Overlooking rear garden, tiled flooring, light, power, sliding doors to rear garden.