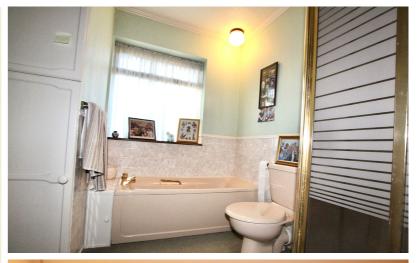

### **Bathroom**

Window to rear aspect, W.C, wash hand basin, bath, shower cubicle, radiator, airing cupboard housing modern Worcester Bosch boiler.