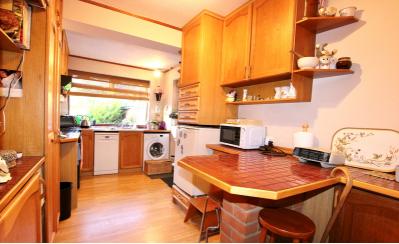

#### Kitchen

16' 1" x 8' 4" (4.90m x 2.54m) Window to rear aspect, external door to side aspect, range of wall mounted and base units with work surface over, inset sink & drainer, breakfast bar, space for washing machine, fridge freezer, dishwasher. Cooker with extractor hood over.