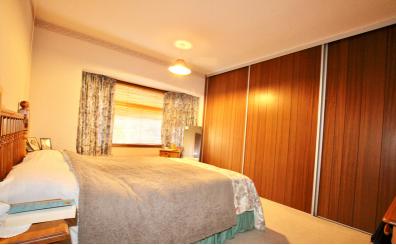

#### Bedroom 1

12' 1" x 10' 3" (3.68m x 3.12m)
A large double bedroom with bay window to front aspect, radiator, built-in storage cupboards.