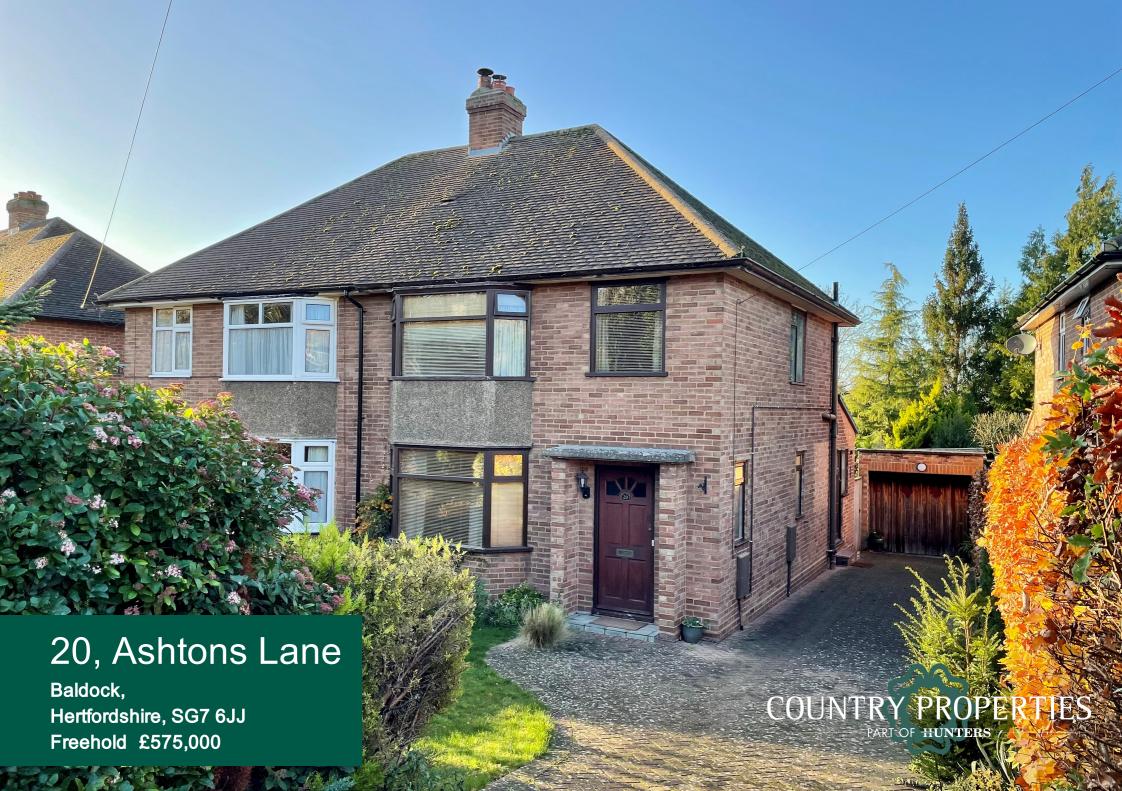

A fantastic opportunity to acquire a wonderful 3 bedroom semi-detached home located on one of Baldock's premier roads! In excellent condition throughout but in need of some cosmetic updating, the property offers significant scope for extension/future value adding!

- Off road parking for multiple vehicles and large garage space
- Approx 70ft rear garden with separate vegetable patch
- Premier location
- In need of some updating
- Scope for extension/value adding
- Large loft space
- 23ft Lounge/Dining Room