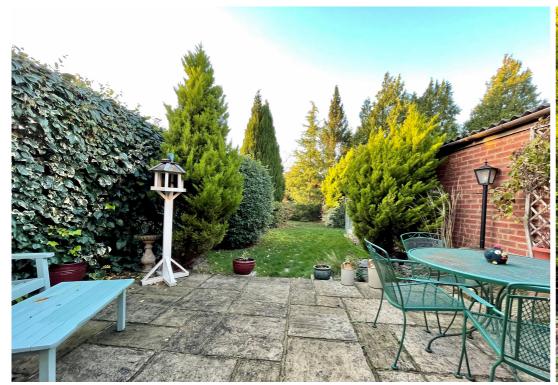

### Rear

Patio seating area leading to approximately 50ft lawned rear garden, fenced off vegetable patch to rear, greenhouse workshop to rear of garage.