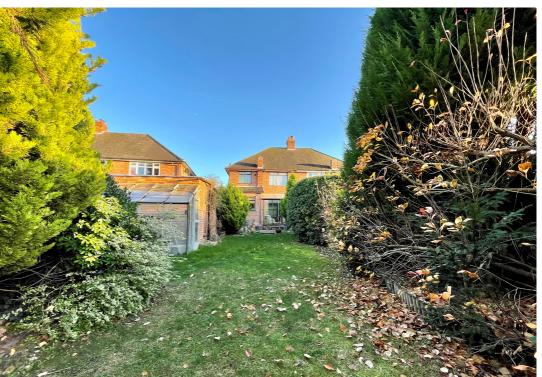

### Rear

Patio seating area leading to approximately 50ft lawned rear garden, fenced off vegetable patch to rear, greenhouse workshop to rear of garage.

### Front

Attractive front garden with beds & borders, long driveway to accommodate multiple vehicles leading to larger than usual single garage, gated access to rear garden.

All measurements are approximate and quoted in metric with imperial equivalents and for general guidance only and whilst every attempt has been made to ensure accuracy, they must not be relied on. The fixtures, fittings and appliances referred to have not been tested and therefore no guarantee can be given and that they are in working order. Internal photographs are reproduced for general information and it must not be inferred that any item shown is included with the property. For a free valuation, contact the numbers listed on the brochure.