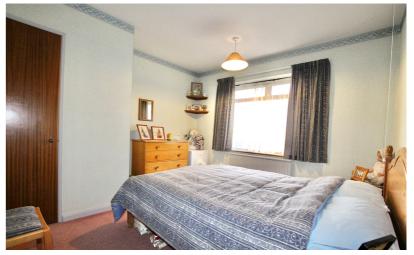

#### Bedroom 3

8' 1" x 5' 4" (2.46m x 1.63m)
A single bedroom overlooking front elevation with window to front aspect, radiator, built-in storage & fold down bed.