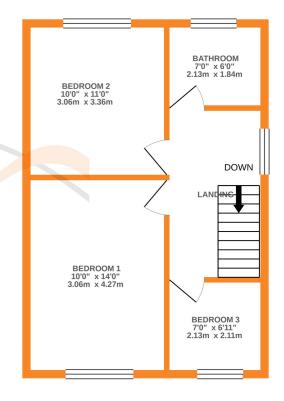

to the rear. Externally there is an enclosed artificial lawn to the rear with storage shed having power and light, a shared drive to the side (Potential For private parking space) and further garden to the front. Viewing essential to fully appreciate, EPC rating is E.

GROUND FLOOR



Whilst every attempt has been made to ensure the accuracy of the thooppan contaureum ener, measurements of doors, windows, nooms and any dother tems are appointiate and no responsibility is taken for any error, omission or mis-statement. This plan is for illustrative purposes only and should be used as such by any prospective purchaser. The services, systems and applicances shown have not been tested and no guarantee as to their operability or efficiency can be given. Made with Merchon & 2020.

## 1ST FLOOR