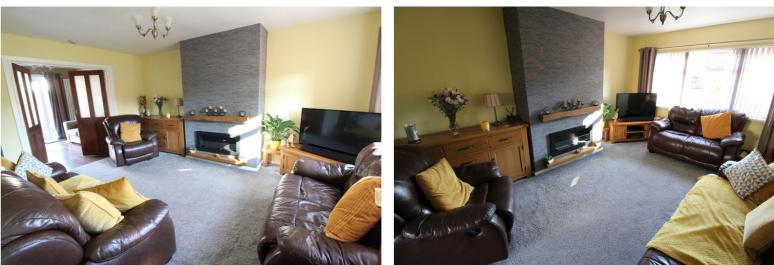

## **FULL DESCRIPTION**

Of interest to a variety of buyers is this superbly presented three bedroom semi-detached property situated in this popular residential location with excellent access to local schools. The well proportioned accommodation comprises of an entrance hall, the lounge having a modern bio-ethanol fire, double glazed window to the front, double doors open into the dining room which in turn has double glazed patio doors leading to the rear garden. The kitchen has a range of modern base and wall mounted units, integrated oven, hob and extractor fan, double glazed windows to the rear and side. To the first floor there are three bedrooms, the master having fitted mirror fronted wardrobes. The shower room has a three piece modern suite comprising of a shower cubicle, WC, wash hand basin, heated mirror, under floor heating, double glazed window to the rear. Externally there is an enclosed artificial lawn to the rear with storage shed having power and light, a shared drive to the side (Potential For private parking space) and further garden to the front. Viewing essential to fully appreciate, EPC rating is E.