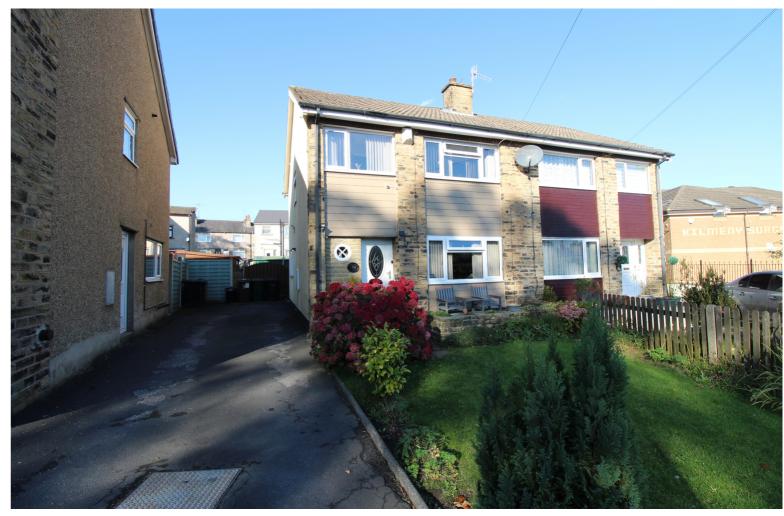

## **SUMMARY**

\*\*A SUPERBLY PRESENTED 3 BED SEMI-DETACHED PROPERTY, POPULAR RESIDENTIAL LOCATION, EXCELLENT ACCESS TO LOCAL SCHOOLS!!\*\* Two reception rooms, modern kitchen & bathroom, enclosed artificial lawn, storage shed (power & light), front garden, shared drive with potential for private parking space - VIEWING ESSENTIAL TO FULLY APPRECIATE !! EPC rating is E

## **FULL DESCRIPTION**

Of interest to a variety of buyers is this superbly presented three bedroom semi-detached property situated in this popular residential location with excellent access to local schools. The well proportioned accommodation comprises of an entrance hall, the lounge having a modern bio-ethanol fire, double glazed window to the front, double doors open into the dining room which in turn has double glazed patio doors leading to the rear garden. The kitchen has a range of modern base and wall mounted units, integrated oven, hob and extractor fan, double glazed windows to the rear and side. To the first floor there are three bedrooms, the master having fitted mirror fronted wardrobes. The shower room has a three piece modern suite comprising of a shower cubicle, WC, wash hand basin, heated mirror, under floor heating, double glazed window to the rear. Externally there is an enclosed artificial lawn to the rear with storage shed having power and light, a shared drive to the side (Potential For private parking space) and further garden to the front. Viewing essential to fully appreciate, EPC rating is E.