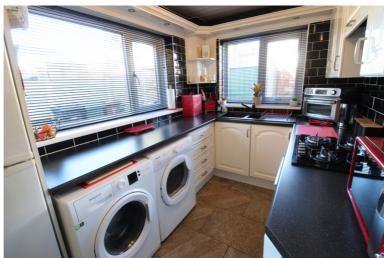

## **FULL DESCRIPTION**

Of interest to a variety of buyers is this superbly presented three bedroom semi-detached property situated in this popular residential location with excellent access to local schools. The well proportioned accommodation comprises of an entrance hall, the lounge having a modern bio-ethanol fire, double glazed window to the front, double doors open into the dining room which in turn has double glazed patio doors leading to the rear garden. The kitchen has a range of modern base and wall mounted units, integrated oven, hob and extractor fan, double glazed windows to the rear and side. To the first floor there are three bedrooms, the master having fitted mirror fronted wardrobes. The shower room has a three piece modern suite comprising of a shower cubicle, WC, wash hand basin, heated mirror, under floor heating, double glazed window to the rear. Externally there is an enclosed artificial lawn to the rear with storage shed having power and light, a shared drive to the side (Potential For private parking space) and further garden to the front. Viewing essential to fully appreciate, EPC rating is E.