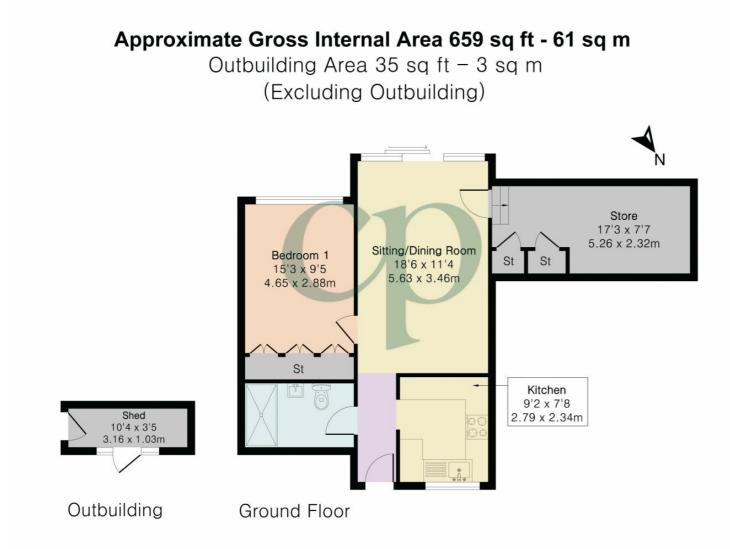

## 67. The Ryde

Hatfield, Hertfordshire, AL9 5DQ £400,000

A Rare Opportunity in "The Ryde" A One Bedroom Bungalow with Garage/Store Room.

No Onward Chain We are delighted to present this exceptional onebedroom bungalow in The Ryde, one of Hatfield's most desirable and tightly held locations a rare offering with absolutely no onward chain, perfect for downsizers, first-time buyers, or those seeking an easy-to-maintain home in a prime setting. Opportunities like this simply do not come to market often. Boasting a long lease of over 900 years, this charming property offers more than just a home, it promises a lifestyle. Residents enjoy exclusive use of a private tennis court and clubhouse (subject to a minimal fee), adding a unique community feel and leisure options right on the doorstep. The bungalow itself offers a well-proportioned sitting/dining room (ideal for entertaining), fitted kitchen, spacious double bedroom with builtin storage, modern shower room, and two external storage cupboards. A garage/store room and additional shed complete the package - perfect for hobbies, bikes, or general storage. Located within easy reach of Hatfield Station, the town centre, and the stunning Hatfield House and Park, The Ryde offers a quiet, leafy, and highly regarded community atmosphere.