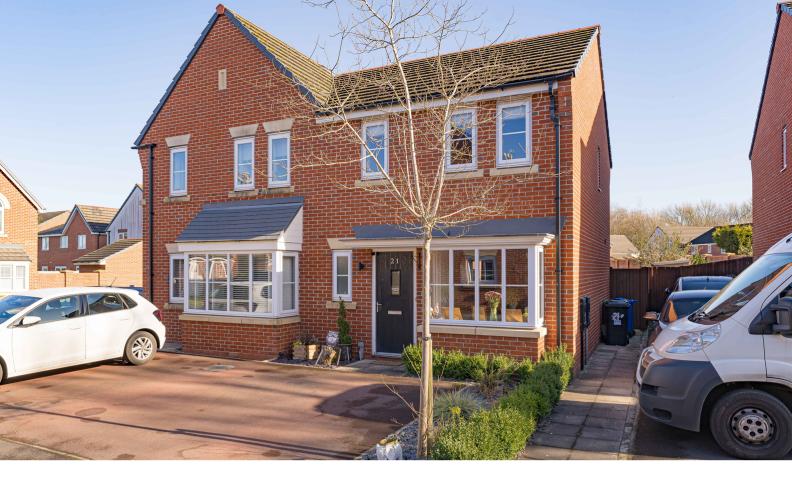

## 21 Wade Avenue, Warrington, Cheshire. WA4 6FW. Offers in Excess of £255,000 Δ

IDEAL STARTER HOME | EXCELLENT LOCATION | SHORT WALK TO STOCKTON HEATH VILLAGE | THREE BEDROOMS | GOOD SIZE REAR GARDEN | DOUBLE GLAZED & GAS CENTRAL HEATED |

## \*\*MODERN SEMI-DETACHED - GREAT LOCATION FOR STOCKTON HEATH VILLAGE - THREE BEDROOMS - GENEROUS REAR GARDEN - OPEN PLAN DINING KITCHEN - OFF ROAD PARKING\*\*

Situated on this popular development and close to Stockton Heath Village, this well-presented semidetached home comes to the market for the first time since being built. The property offers a great opportunity to either purchase your first home or second home. Located as part of a small cul-de-sac