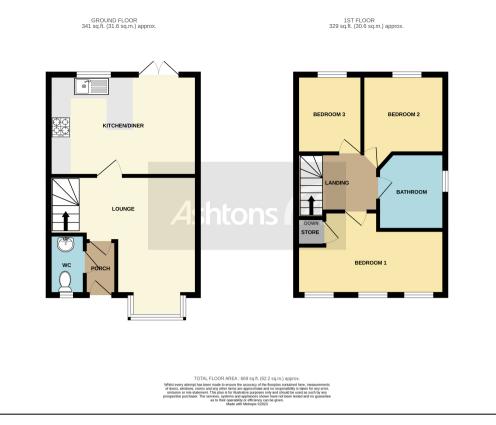

## 21 Wade Avenue, Warrington, Cheshire. WA4 6FW. Offers in Excess of £255,000 Δ

IDEAL STARTER HOME | EXCELLENT LOCATION | SHORT WALK TO STOCKTON HEATH VILLAGE | THREE BEDROOMS | GOOD SIZE REAR GARDEN | DOUBLE GLAZED & GAS CENTRAL HEATED |

## \*\*MODERN SEMI-DETACHED - GREAT LOCATION FOR STOCKTON HEATH VILLAGE - THREE BEDROOMS - GENEROUS REAR GARDEN - OPEN PLAN DINING KITCHEN - OFF ROAD PARKING\*\*

Situated on this popular development and close to Stockton Heath Village, this well-presented semidetached home comes to the market for the first time since being built. The property offers a great opportunity to either purchase your first home or second home. Located as part of a small cul-de-sac