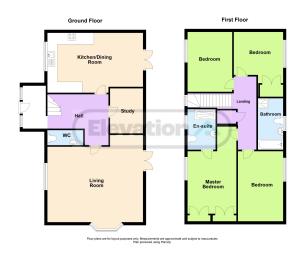

### The ground floor of the property has a large living room as well as a good-sized kitchen/diner, both of which have double doors onto the landscaped garden. The kitchen has beautiful Yorkstone flooring and integrated appliances. There is a study off the hallway and a downstairs WC.

The upstairs features four double bedrooms, with two being able to fit super king beds. The master bedroom has two built in double wardrobes as well as an ensuite. The family bathroom is of a good size and has a stand-alone shower and bath.