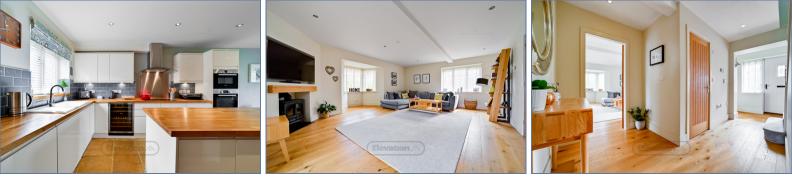

### The ground floor of the property has a large living room as well as a good-sized kitchen/diner, both of which have double doors onto the landscaped garden. The kitchen has beautiful Yorkstone flooring and integrated appliances. There is a study off the hallway and a downstairs WC.

The upstairs features four double bedrooms, with two being able to fit super king beds. The master bedroom has two built in double wardrobes as well as an ensuite. The family bathroom is of a good size and has a stand-alone shower and bath.