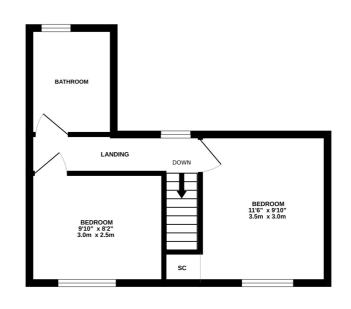

GROUND FLOOR 325 sq.ft. (30.2 sq.m.) approx. 1ST FLOOR 319 sq.ft. (29.6 sq.m.) approx.

TOTAL FLOOR AREA : 644 sq.ft. (59.9 sq.m.) approx.

Whilst every attempt has been made to ensure the accuracy of the floorplan contained here, measurements of doors, windows, rooms and any other items are approximate and no responsibility is taken for any eror, omission or mis-statement. This plan is for illustrative purposes only and should be used as such by any prospective purchaser. The services, systems and applicances shown have no been tested and no guarantee as to their operability or efficiency can be given. Made with Metropix e2024