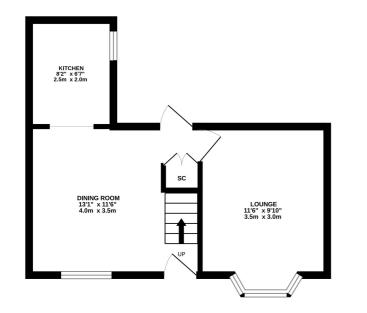

GROUND FLOOR 325 sq.ft. (30.2 sq.m.) approx. 1ST FLOOR 319 sq.ft. (29.6 sq.m.) approx.

TOTAL FLOOR AREA : 644 sq.ft. (59.9 sq.m.) approx.

Whilst every attempt has been made to ensure the accuracy of the floorplan contained here, measurements of doors, windows, rooms and any other items are approximate and no responsibility is taken for any eror, omission or mis-statement. This plan is for illustrative purposes only and should be used as such by any prospective purchaser. The services, systems and applicances shown have no been tested and no guarantee as to their operability or efficiency can be given. Made with Metropix e2024