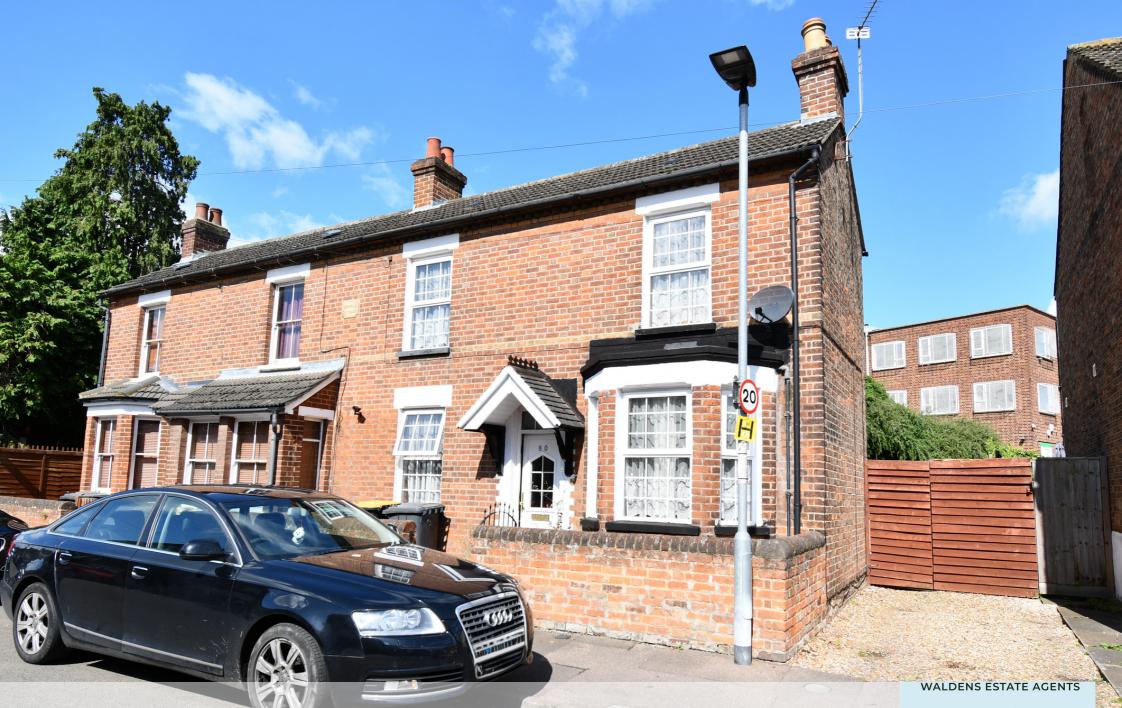

Fenlake Road, Bedford, Bedfordshire MK42 0EU

Fenlake Road Bedford Bedfordshire MK42 0EU

## Guide Price £255,000

Double fronted two bedroom house with off road parking, gas central heating and good sized rear garden. Walking distance to Town Centre and Bedford Hospital.

- Two Bedroom Semi Detached House
- Two Reception Rooms
- Gas Central Heating
- Upstairs Bathroom
- Nice Sized Rear Garden
- Off Road Parking
- Walking Distance to Town Centre & Hospital
  - Council Tax Band C
  - Energy Efficiency Rating D

Fenlake Road is an ideal location close to the town and hospital, with local amenities within a short stroll. Close road links to A421 and A1.

Entering into the property you have stairs to first floor. The dining area opens up into the kitchen which has a range of units and space for appliances. Built in oven and gas hob. The lounge runs front to back with bay window overlooking the front. Upstairs you have two sensibly sized bedrooms and white bathroom suite. Outside there is a large patio area and steps onto a lawned area. Enclosed garden with gated access to the front of the property and the driveway.