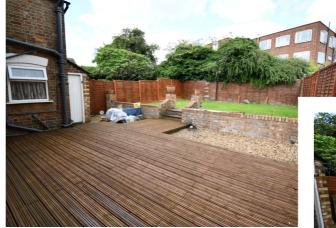

Fenlake Road is an ideal location close to the town and hospital, with local amenities within a short stroll. Close road links to A421 and A1.

Entering into the property you have stairs to first floor. The dining area opens up into the kitchen which has a range of units and space for appliances. Built in oven and gas hob. The lounge runs front to back with bay window overlooking the front. Upstairs you have two sensibly sized bedrooms and white bathroom suite. Outside there is a large patio area and steps onto a lawned area. Enclosed garden with gated access to the front of the property and the driveway.