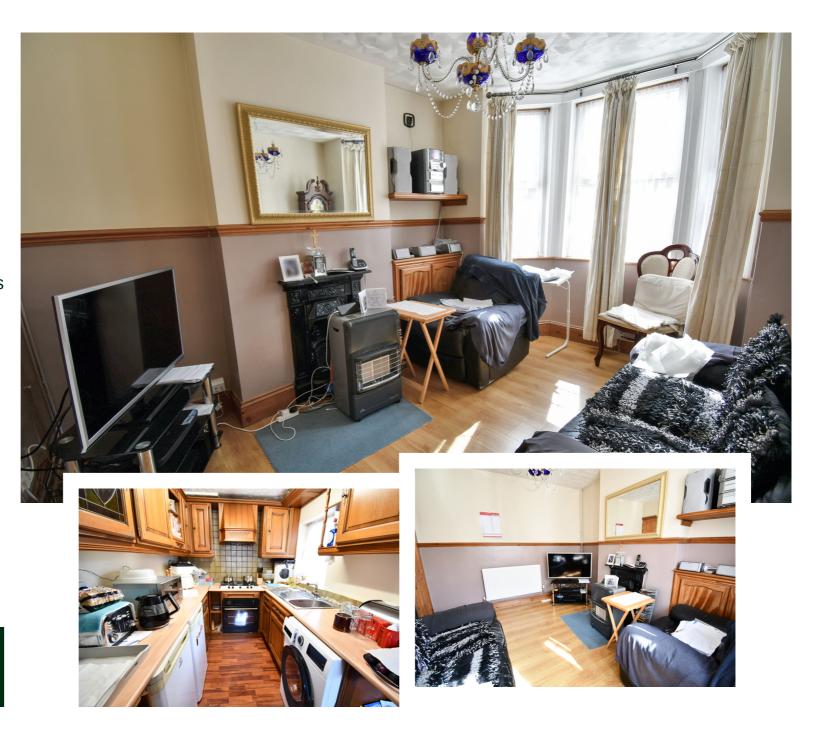

Fenlake Road is an ideal location close to the town and hospital, with local amenities within a short stroll. Close road links to A421 and A1.

Entering into the property you have stairs to first floor. The dining area opens up into the kitchen which has a range of units and space for appliances. Built in oven and gas hob. The lounge runs front to back with bay window overlooking the front. Upstairs you have two sensibly sized bedrooms and white bathroom suite. Outside there is a large patio area and steps onto a lawned area. Enclosed garden with gated access to the front of the property and the driveway.