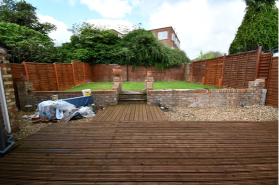

Fenlake Road is an ideal location close to the town and hospital, with local amenities within a short stroll. Close road links to A421 and A1.

Entering into the property you have stairs to first floor. The dining area opens up into the kitchen which has a range of units and space for appliances. Built in oven and gas hob. The lounge runs front to back with bay window overlooking the front. Upstairs you have two sensibly sized bedrooms and white bathroom suite. Outside there is a large patio area and steps onto a lawned area. Enclosed garden with gated access to the front of the property and the driveway.