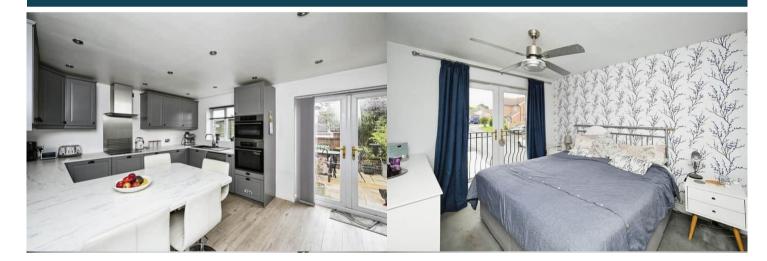

The interior of this beautifully presented property comprises a spacious and open plan fitted kitchen with dining area, downstairs WC, home office with ample storage throughout on the ground floor. The first floor consists of 2 bedrooms, including the master bedroom with ensuite bathroom and the living room. The second floor has two further bedrooms and a family bathroom. The exterior boasts a private rear garden, perfect for enjoying the summer months.