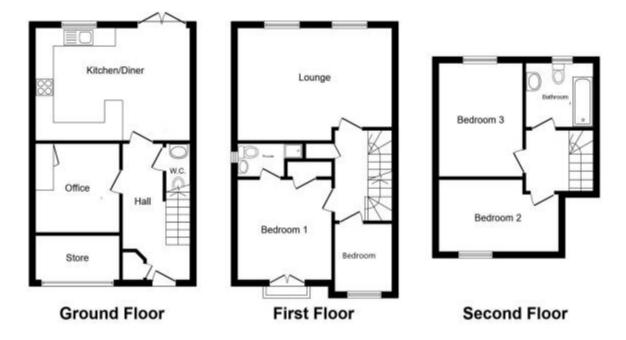

Total floor area 117.1 sq.m. (1,261 sq.ft.) approx

This floor plan is for illustrative purposes only. It is not drawn to scale. Any measurements, floor areas (including any total floor areas), openings and orientation are approximate. No details are guaranteed, they cannot be relied upon for any purpose and they do not form part of any agreement. No lability is taken for any error, unission or misstatement. A party must rely upon its own inspection(s). Plan produced for Your Move. Powered by www.focalagent.com