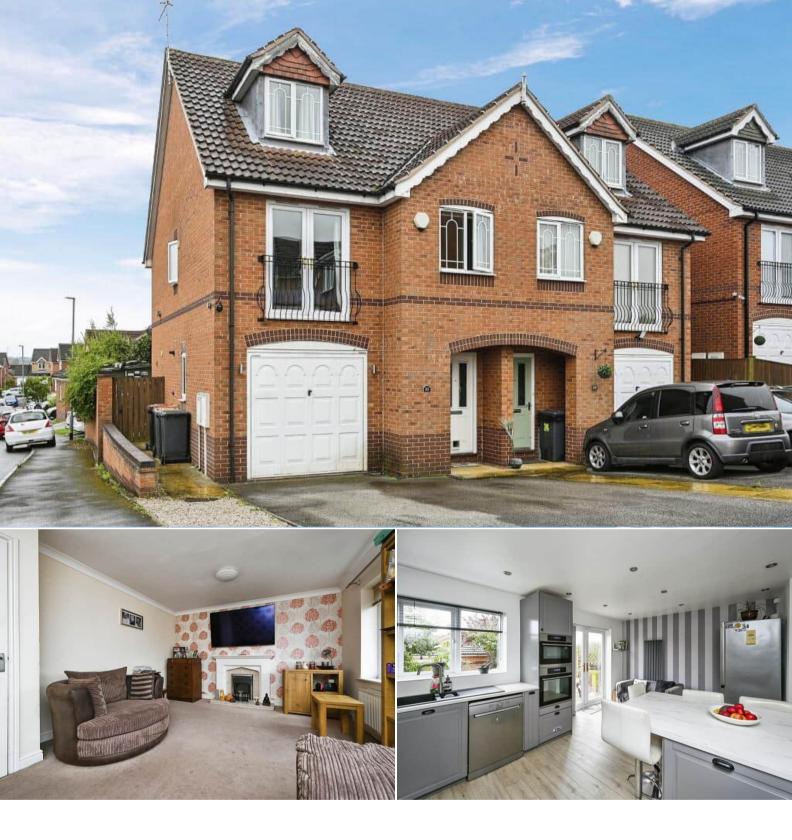

## Hilltop Rise Nottingham

Bettermove are proud to present this 4 bedroom semi-detached house in the sought after area of Newthorpe.

The property benefits from double glazing, gas central heating throughout and has off street parking available via the driveway and garage. The council tax band is C.

The interior of this beautifully presented property comprises a spacious and open plan fitted kitchen with dining area, downstairs WC, home office with ample storage throughout on the ground floor. The first floor consists of 2 bedrooms, including the master bedroom with ensuite bathroom and the living room. The second floor has two further bedrooms and a family bathroom. The exterior boasts a private rear garden, perfect for enjoying the summer months.