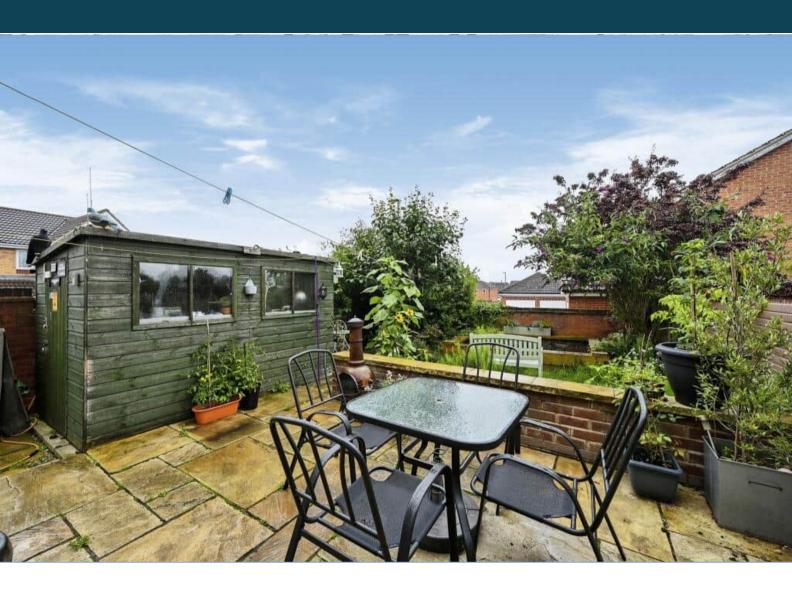

## Hilltop Rise Nottingham

Bettermove are proud to present this 4 bedroom semi-detached house in the sought after area of Newthorpe.

The property benefits from double glazing, gas central heating throughout and has off street parking available via the driveway and garage. The council tax band is C.

The interior of this beautifully presented property comprises a spacious and open plan fitted kitchen with dining area, downstairs WC, home office with ample storage throughout on the ground floor. The first floor consists of 2 bedrooms, including the master bedroom with ensuite bathroom and the living room. The second floor has two further bedrooms and a family bathroom. The exterior boasts a private rear garden, perfect for enjoying the summer months.