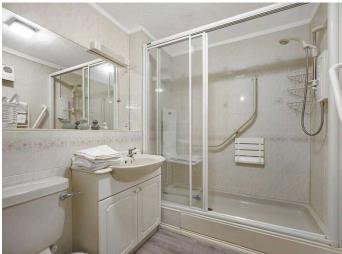

 Living Room
 4.10 m x 4.22 m / 13'5" x 13'10"

 Kitchen
 2.82 m x 3.01 m / 9'3" x 9'11"

 Bedroom 1
 4.10 m x 3.56 m / 13'5" x 11'8"

 Bedroom 2
 3.32 m x 3.60 m / 10'11" x 11'10"

Bathroom 1.73 m x 1.95 m / 5'8" x 6'5"