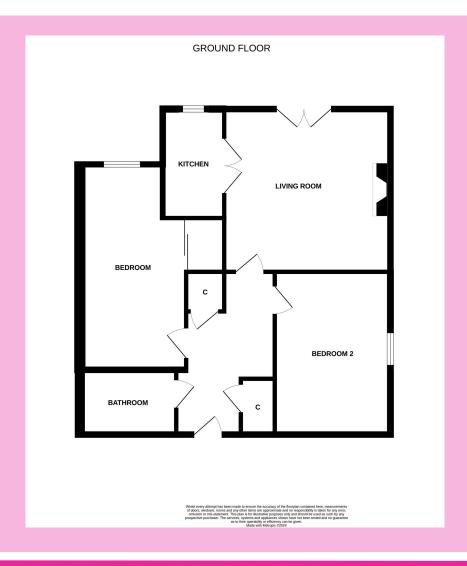

20

Jubilee Court, 76 St. Margaret Street, Dunfermline, KY12 7PF

Working harder for you

- + A modern ground floor apartment in a McCarthy & Stone retirement development close to Dunfermline city centre
- + Set within mature gardens to rear which boast a host of flower beds, shrubs, mature trees, lawn and a south facing aspect with maximum privacy.
- + Walking distance from the city centre and its amenities with Dunfermline's Pittencreiff Park and Historical Abbey on the doorstep
- + Jubilee Court offers a range of excellent services, including wheelchair access, residents' lift, a large reception room and a laundry room
- + 24 hour care line service and an on site House Manager
- + Occupiers must be over 60 years of age and with the case of joint purchasers the second party must be aged approximately 55 years of age
- + Residents parking to the front
- + Entrance hall with two storage cupboards
- + Large lounge with dual aspects leading with double doors leading through to kitchen. Well-equipped with a range of storage options and white goods
- + Two double bedroom with built in mirrored wardrobes available in bedroom 1 and ample room for free standing furniture within bedroom 2
- Tiled shower room with double shower unit, WC and wash hand basin
- + Electric heating, double glazing

 Living Room
 4.10 m x 4.22 m / 13'5" x 13'10"

 Kitchen
 2.82 m x 3.01 m / 9'3" x 9'11"

 Bedroom 1
 4.10 m x 3.56 m / 13'5" x 11'8"

 Bedroom 2
 3.32 m x 3.60 m / 10'11" x 11'10"

Bathroom 1.73 m x 1.95 m / 5'8" x 6'5"