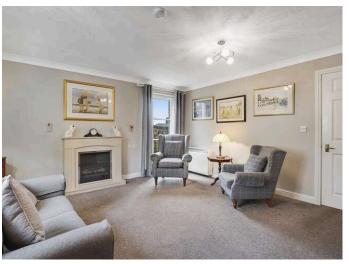

 Living Room
 4.10 m x 4.22 m / 13'5" x 13'10"

 Kitchen
 2.82 m x 3.01 m / 9'3" x 9'11"

 Bedroom 1
 4.10 m x 3.56 m / 13'5" x 11'8"

 Bedroom 2
 3.32 m x 3.60 m / 10'11" x 11'10"

Bathroom 1.73 m x 1.95 m / 5'8" x 6'5"