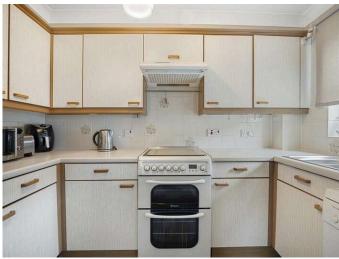

 Living Room
 4.10 m x 4.22 m / 13'5" x 13'10"

 Kitchen
 2.82 m x 3.01 m / 9'3" x 9'11"

 Bedroom 1
 4.10 m x 3.56 m / 13'5" x 11'8"

 Bedroom 2
 3.32 m x 3.60 m / 10'11" x 11'10"

Bathroom 1.73 m x 1.95 m / 5'8" x 6'5"