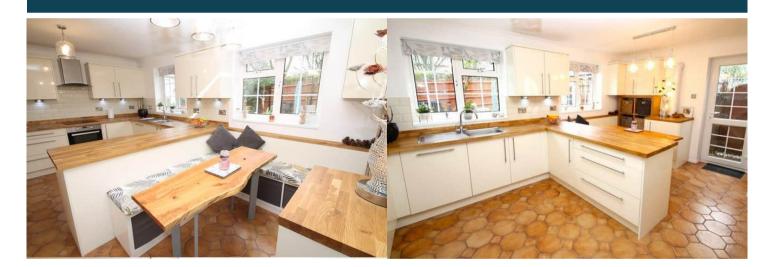

The council tax band is E.

The interior of this beautifully presented property comprises a spacious living room, dining room, w/c, study, conservatory and fitted kitchen on the ground floor. The first floor consists of 3 bedrooms and the family bathroom. The exterior boasts a private rear garden, perfect for enjoying the summer months.