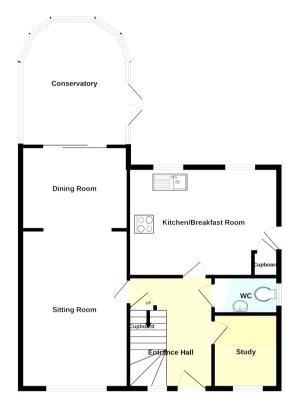

Ground Floor 881 sq.ft. (81.8 sq.m.) approx. 1st Floor 615 sq.ft. (57.1 sq.m.) approx.

TOTAL FLOOR AREA : 1496 sg.tr. (139.0 sg.m.) approx. Whist every attempt has been made to ensure the accuracy of the flooplan contained here, measurements of doors, windows rooms and any other items are approximate and ne responsibility staken for any error, omission or mis-statement. This plan is for illustrative purposes only and should be used as such by any prospective purchaser. The services, systems and applicances shown have not been tested and no guarantee as to their organability or efficiency can be given. Made with Metropic <2023