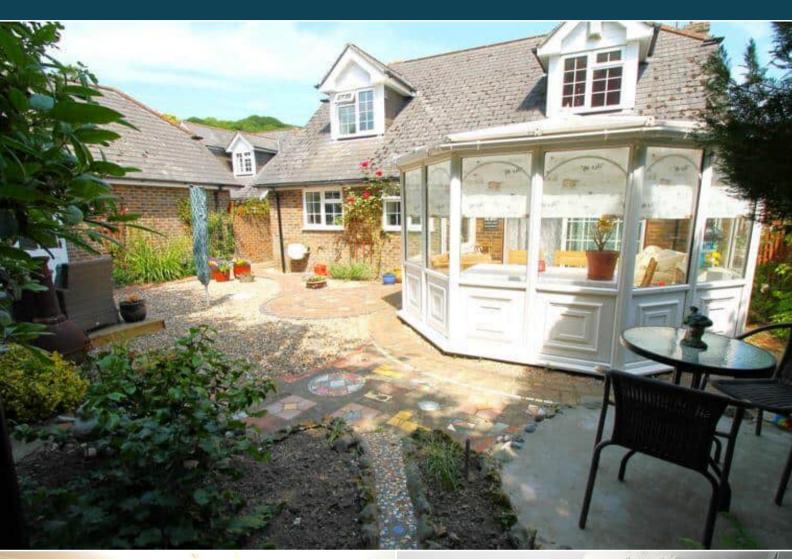

## Hogbrook Hill Lane

Bettermove are proud to present this 3 bedroom detached house in Dover available with no forward chain.

The property benefits from double glazing, oil central heating throughout and has off street parking available via the driveway and garage.

The council tax band is E.

The interior of this beautifully presented property comprises a spacious living room, dining room, w/c, study, conservatory and fitted kitchen on the ground floor. The first floor consists of 3 bedrooms and the family bathroom. The exterior boasts a private rear garden, perfect for enjoying the summer months.