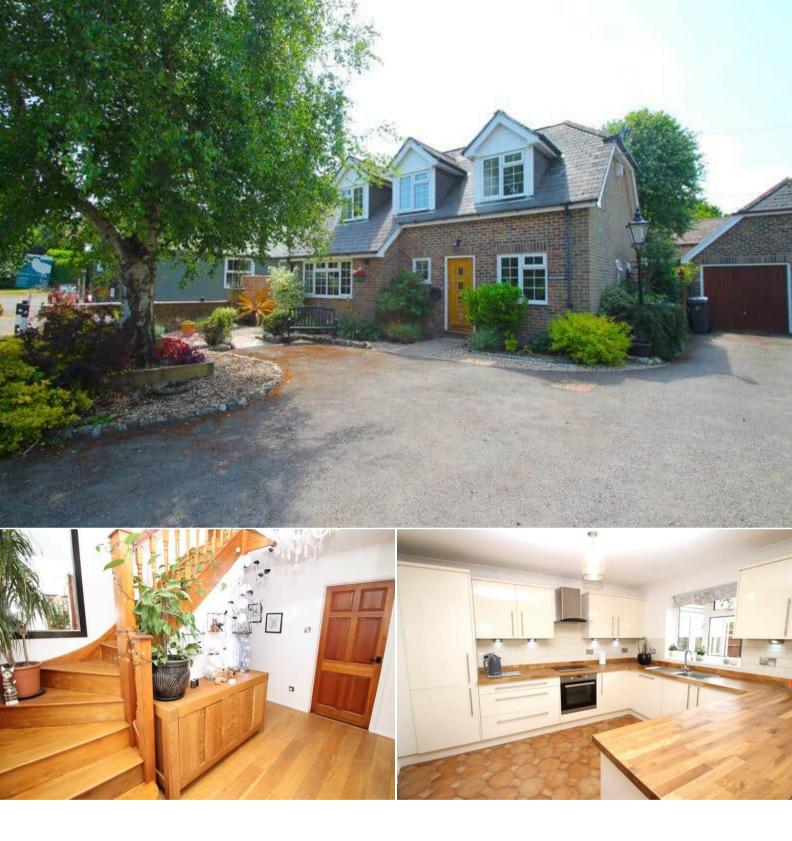

## Hogbrook Hill Lane

Bettermove are proud to present this 3 bedroom detached house in Dover available with no forward chain.

The property benefits from double glazing, oil central heating throughout and has off street parking available via the driveway and garage.

The council tax band is E.

The interior of this beautifully presented property comprises a spacious living room, dining room, w/c, study, conservatory and fitted kitchen on the ground floor. The first floor consists of 3 bedrooms and the family bathroom. The exterior boasts a private rear garden, perfect for enjoying the summer months.

Located in the popular village of Alkham, the property is close to a range of amenities, including shops, supermarkets, restaurants and pubs. Excellent transport connections can be found from the A20, A2 and Dover Priory train station.