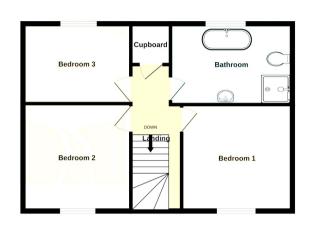

The council tax band is E.

The interior of this beautifully presented property comprises a spacious living room, dining room, w/c, study, conservatory and fitted kitchen on the ground floor. The first floor consists of 3 bedrooms and the family bathroom. The exterior boasts a private rear garden, perfect for enjoying the summer months.

Ground Floor 881 sq.ft. (81.8 sq.m.) approx. 1st Floor 615 sq.ft. (57.1 sq.m.) approx.

TOTAL FLOOR AREA : 1496 sg.tr. (139.0 sg.m.) approx. Whist every attempt has been made to ensure the accuracy of the flooplan contained here, measurements of doors, windows rooms and any other items are approximate and ne responsibility staken for any error, omission or mis-statement. This plan is for illustrative purposes only and should be used as such by any prospective purchaser. The services, systems and applicances shown have not been tested and no guarantee as to their organability or efficiency can be given. Made with Metropic <2023