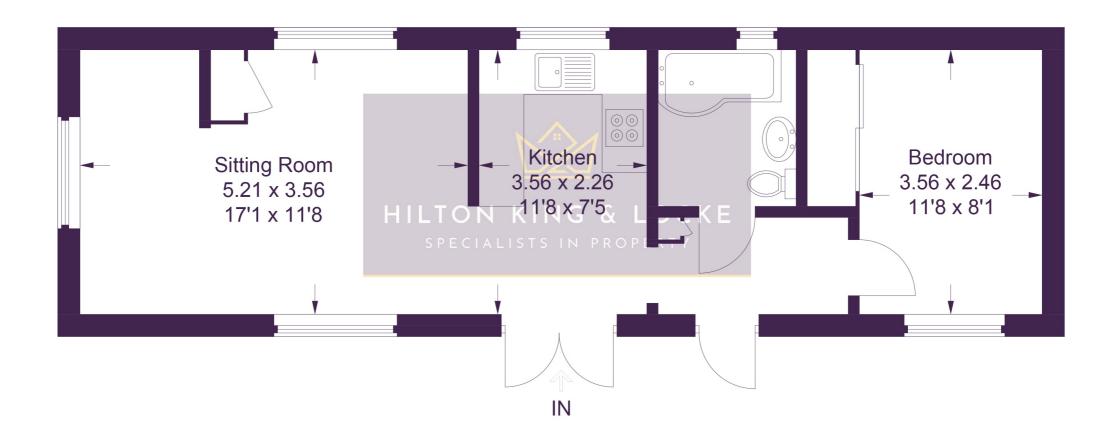

## **17, Orchards Residential Park**

Approximate Gross Internal Area = 46.2 sq m / 497 sq ft

This plan is for layout guidance only. Not drawn to scale unless stated. Windows and door openings are approximate. Whilst every care is taken in the preparation of this plan, please check all dimensions, shapes and compass bearings before making any decisions reliant upon them. © CJ Property Marketing Ltd Produced for Hilton King & Locke