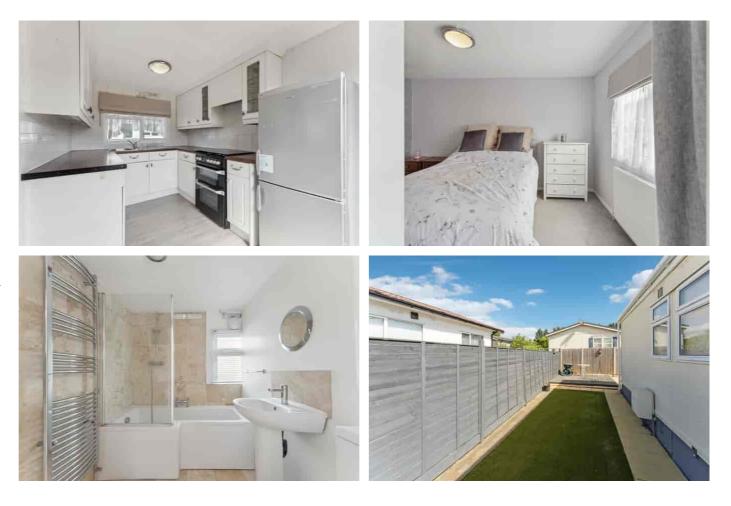

This immaculate park home is ready to move straight in. The accommodation comprises a bright, airy and spacious lounge / dining room opening to a beautifully fitted modern kitchen with eye and base level wall mounted units. A wonderfully light, front aspect double bedroom with built in wardrobes and a modern bathroom completes the accommodation.

There are beautiful gardens surrounding the home with patio areas offering low maintenance living. Further benefits include gas central heating and double glazing. Additionally there is plenty of residents parking.

Photographs etc: The photographs show only certain parts of the property as they appeared at the time they were taken. Areas, measurements and distances given are approximate only.

23 High Street Iver Buckinghamshire SL0 9ND