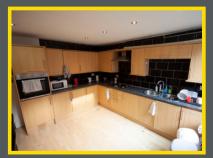

#### Kitchen

4.03m x 3.77m (13' 3" x 12' 4") Spacious Kitchen with floor and wall units, Gas Hob, Extractor Fan, Oven, Two Sinks, Washing Machine and American Fridge Freezer.