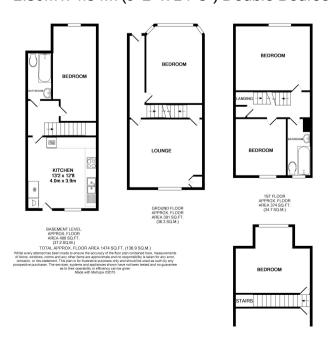

# **Lower Ground**

#### Kitchen

4.03m x 3.77m (13' 3" x 12' 4") Spacious Kitchen with floor and wall units, Gas Hob, Extractor Fan, Oven, Two Sinks, Washing Machine and American Fridge Freezer.

#### **Bathroom**

 $2.70m \times 1.43m$  (8' 10"  $\times$  4' 8") Bathroom with part tiled walls and floor, Bath, Sink, and W/C

# **Bedroom**

4.12m x 2.51m (13' 6" x 8' 3") Double Bedroom

## **Ground Floor**

# Living-room

3.95m x 3.82m (13' x 12' 6") Spacious Livingroom

#### First Floor

## **Bedroom**

4.32m x 3.63m (14' 2" x 11' 11") Double Bedroom

# **Bedroom**

3.14m x 2.83m (10' 4" x 9' 3") Double Bedroom

#### **Bathroom**

 $3.16m \times 1.32m (10' 4" \times 4' 4")$  Bathroom with part tiled walls and floor, Bath, Sink and W/C

# Second Floor

## **Bedroom**

3.65m x 4.33m (12' x 14' 2") Double Bedroom

## **Bedroom**

2.80m x 4.34m (9' 2" x 14' 3") Double Bedroom