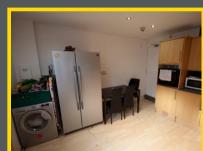

#### Kitchen

4.03m x 3.77m (13' 3" x 12' 4") Spacious Kitchen with floor and wall units, Gas Hob, Extractor Fan, Oven, Two Sinks, Washing Machine and American Fridge Freezer.