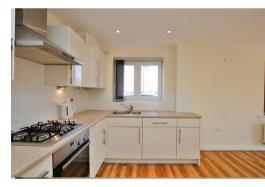

This beautiful two bedroom ground floor apartment is located just a short stroll from Stockton Heath Village. The apartments position overlooks the Manchester Ship Canal via a Juliet Balcony. The modern fully fitted kitchen, lounge and dining area is open and is fitted with an integrated fridge, freezer, washer/dryer and dishwasher. The two bedrooms are both good sizes whilst the main bathroom is spacious. The hall has access to two separate storage cupboards. Also benefiting from allocated parking and telecom entry.