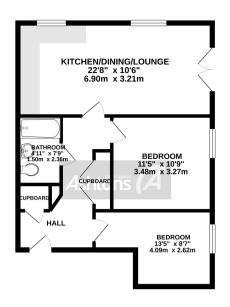

FROM ASHTONS LETTINGS

TOTAL FLOOR AREA : 6003 splft (56.0 sp.m.) approx.

Vibria every steep has been made to execute of the foreign contains to execute of the foreign contains to execute of the contains to extend the specific of door, violentified in selection for specific or door, violentified in contains to specified in contains

This beautiful two bedroom ground floor apartment is located just a short stroll from Stockton Heath Village. The apartments position overlooks the Manchester Ship Canal via a Juliet Balcony. The modern fully fitted kitchen, lounge and dining area is open and is fitted with an integrated fridge, freezer, washer/dryer and dishwasher. The two bedrooms are both good sizes whilst the main bathroom is spacious. The hall has access to two separate storage cupboards. Also benefiting from allocated parking and telecom entry.