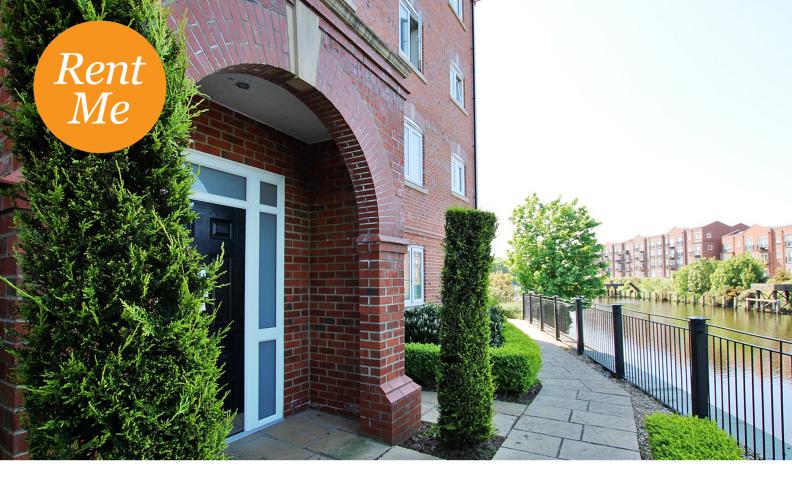

## Waters Edge, Warrington.

£795 pcm

Beautiful 2 Bedroom Apartment | Ground Floor | Views onto Ship Canal | Allocated Parking | Walking
Distance to Stockton Heath Village | Modern Fitted Kitchen | Available Now |

This beautiful two bedroom ground floor apartment is located just a short stroll from Stockton Heath Village. The apartments position overlooks the Manchester Ship Canal via a Juliet Balcony. The modern fully fitted kitchen, lounge and dining area is open and is fitted with an integrated fridge, freezer, washer/dryer and dishwasher. The two bedrooms are both good sizes whilst the main bathroom is spacious. The hall has access to two separate storage cupboards. Also benefiting from allocated parking and telecom entry.