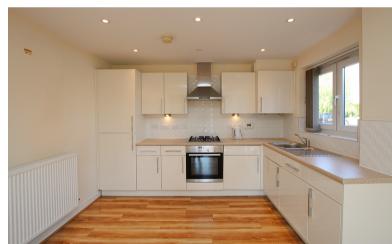

This beautiful two bedroom ground floor apartment is located just a short stroll from Stockton Heath Village. The apartments position overlooks the Manchester Ship Canal via a Juliet Balcony. The modern fully fitted kitchen, lounge and dining area is open and is fitted with an integrated fridge, freezer, washer/dryer and dishwasher. The two bedrooms are both good sizes whilst the main bathroom is spacious. The hall has access to two separate storage cupboards. Also benefiting from allocated parking and telecom entry.