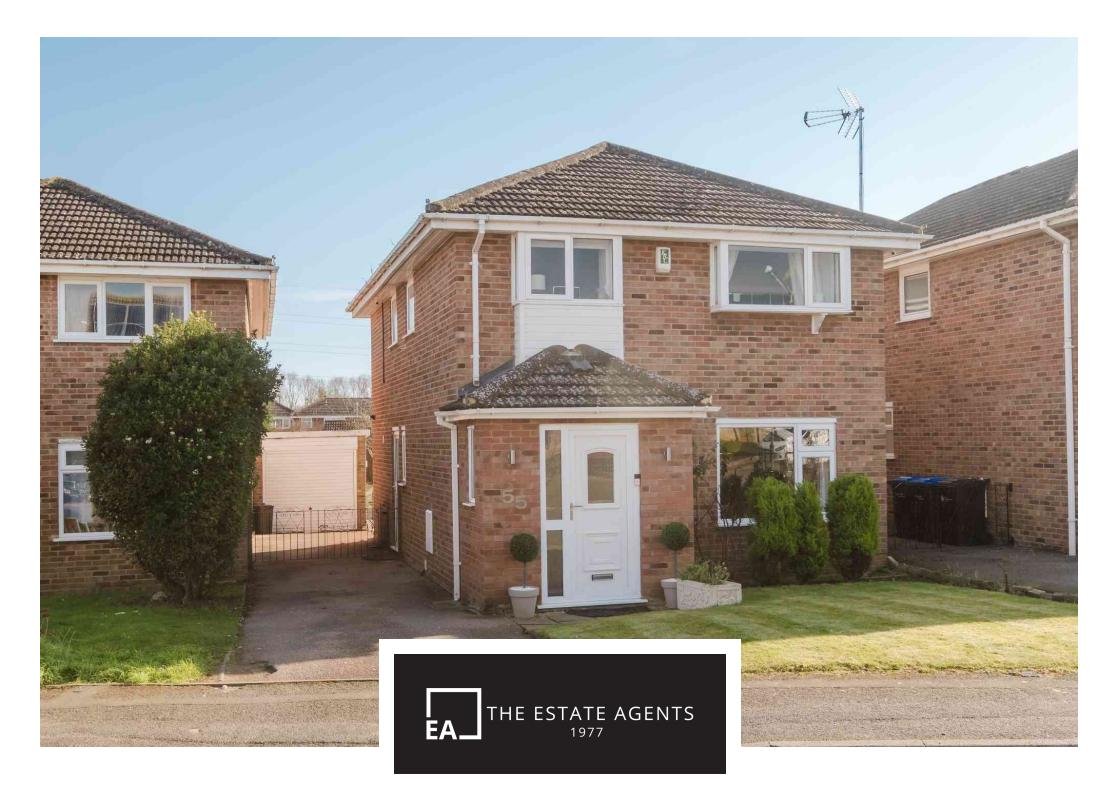

Cavendish Drive, Northampton NN3 3HL Offers Over £375,000 - Freehold

## PROPERTY DESCRIPTION

The Estate Agents are privileged to present this stunning four bedroom detached property in the highly desirable and sought after area of Abington Vale. The property has been completely refurbished by the current owners to an extremely high standard with spacious accommodation briefly comprising; entrance porch opening to a bright and airy hallway with understairs storage leading to a beautiful living room with double doors opening into an open plan kitchen dining room an ideal space for entertaining with complete with a bespoke kitchen, quartz worksurfaces and French doors opening onto the patio, the cloakroom completes the ground floor. On the first floor are four generous bedrooms with fitted wardrobes to bedroom 4 and an elegant family shower room. Outside the property benefits from a front garden, parking to the side leading to a garage and a generous rear garden with patio and lawned areas and benefiting from a good degree of privacy. A viewing of this property is a must to fully appreciate the attention to detail and high end finish the current owners have achieved.