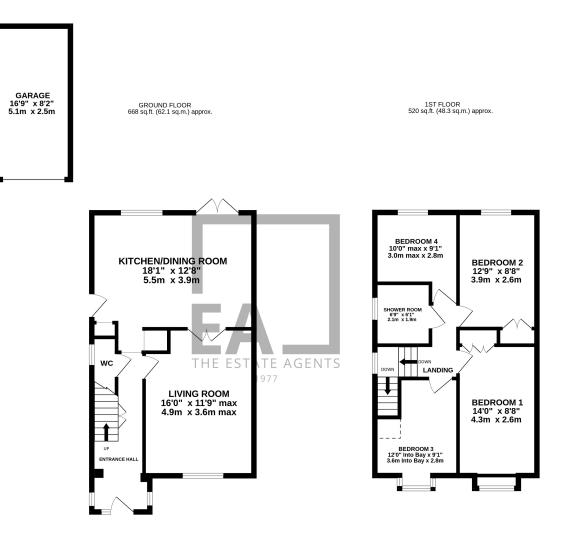

EA THE ESTATE AGENTS

TOTAL FLOOR AREA : 1188 sq.ft. (110.3 sq.m.) approx. Whist every attempt has been made to ensure the accuracy of the floorplan contained here, measurements of doors, windows, nooms and any onher tems are approximate and no responsibility is taken for any error, omission or mis-statement. This plan is for illustrative purposes only and should be used as such by any prospective purchaser. The services, systems and applications shown have no been tested and no guarantee as to their operability or efficiency can be given. Made with Mercury 62025