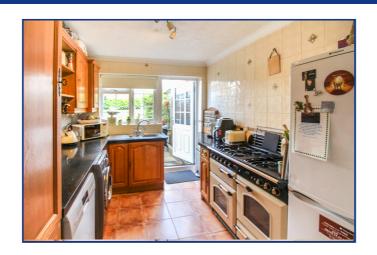

#### Kitchen

9' 9" x 8' 6" (2.97m x 2.59m) Rear aspect double glazed window, a range of eye and base level units, one and half bowl with drainer, plumbing for washing machine, space for dishwasher, range cooker and fridge/ freezer, door leading to rear garden.