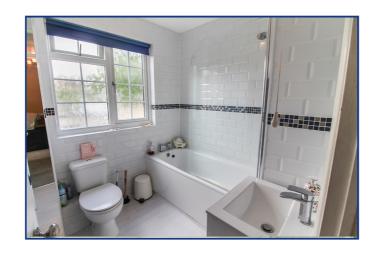

### Bathroom

Side aspect double glazed window, panel enclosed bath with separate shower, low level WC, pedestal wash hand basin, heated towel rail.