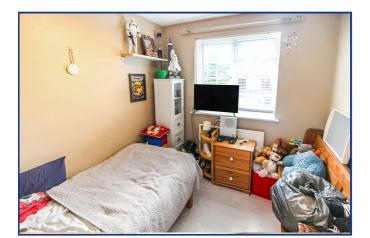

### **Bedroom One**

11' 9" x 11' 4" (3.58m x 3.45m) Rear aspect double glazed window, single radiator, built in wardrobe.

#### **Bedroom Two**

 $9'10" \times 9'1"$  (3.00m x 2.77m) Front aspect double glazed window, laminated flooring, double radiator.

#### **Bedroom Three**

9' 1" x 7' 11" (2.77m x 2.41m) Front aspect double glazed window, laminated flooring, single radiator.

### **Bedroom Four**

8' 7" x 6' 5" (2.62m x 1.96m) Rear aspect double glazed window, single radiator, built in wardrobe.