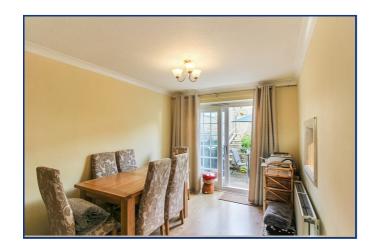

### **Dining Room**

12' 9" x 9' 2" (3.89m x 2.79m) Sliding patio door leading to rear garden, laminated flooring, serving hatch, double radiator.