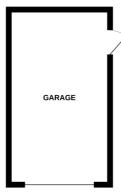

# **Single Garage**

Up and over garage door, with an allocated parking space at the front of the garage.