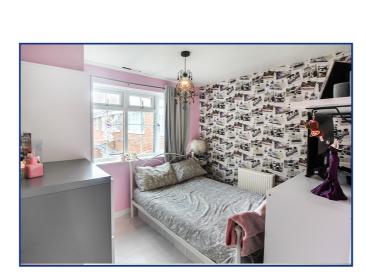

#### **Bedroom Two**

 $9'10" \times 9'1"$  (3.00m x 2.77m) Front aspect double glazed window, laminated flooring, double radiator.

#### **Bedroom Three**

9' 1" x 7' 11" (2.77m x 2.41m) Front aspect double glazed window, laminated flooring, single radiator.

### **Bedroom Four**

8' 7" x 6' 5" (2.62m x 1.96m) Rear aspect double glazed window, single radiator, built in wardrobe.