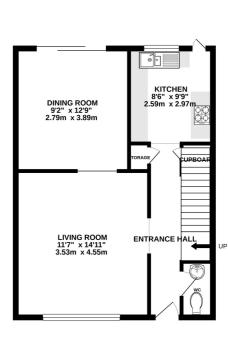

# **Ground Floor**

### **Downstairs WC**

Low level WC, wash hand basin, extractor fan.

### **Entrance Hall**

Stairs leading to first floor, laminated flooring, single radiator, access to lounge, downstairs WC and kitchen.

#### Lounge

14' 11" x 11' 7" (4.55m x 3.53m) Front aspect double glazed window, double radiator, TV point, archway to dining room, laminated flooring.

### **Dining Room**

12' 9" x 9' 2" (3.89m x 2.79m) Sliding patio door leading to rear garden, laminated flooring, serving hatch, double radiator.

#### Kitchen

9' 9" x 8' 6" (2.97m x 2.59m) Rear aspect double glazed window, a range of eye and base level units, one and half bowl with drainer, plumbing for washing machine, space for dishwasher, range cooker and fridge/ freezer, door leading to rear garden.