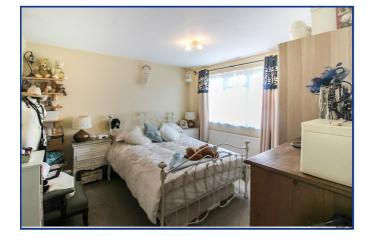

### **Bedroom One**

11' 9" x 11' 4" (3.58m x 3.45m) Rear aspect double glazed window, single radiator, built in wardrobe.