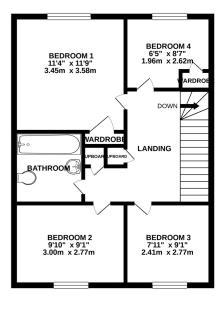

# First Floor

## Landing

Airing cupboard, separate storage cupboard, loft hatch and access to all first floor rooms,

### **Bedroom One**

11' 9" x 11' 4" (3.58m x 3.45m) Rear aspect double glazed window, single radiator, built in wardrobe.

#### **Bedroom Two**

 $9'10" \times 9'1"$  (3.00m x 2.77m) Front aspect double glazed window, laminated flooring, double radiator.

#### **Bedroom Three**

9' 1" x 7' 11" (2.77m x 2.41m) Front aspect double glazed window, laminated flooring, single radiator.

### **Bedroom Four**

8' 7" x 6' 5" (2.62m x 1.96m) Rear aspect double glazed window, single radiator, built in wardrobe.

### Bathroom

Side aspect double glazed window, panel enclosed bath with separate shower, low level WC, pedestal wash hand basin, heated towel rail.