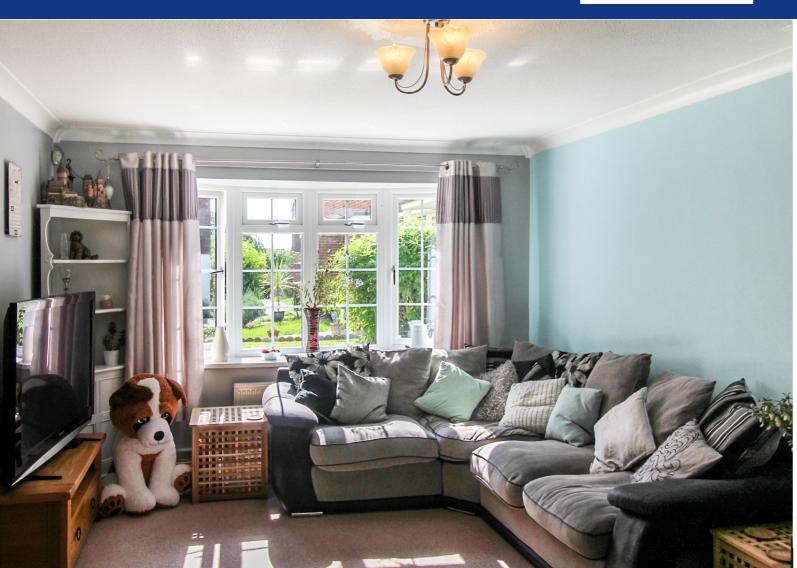

#### Lounge

14' 11" x 11' 7" (4.55m x 3.53m) Front aspect double glazed window, double radiator, TV point, archway to dining room, laminated flooring.