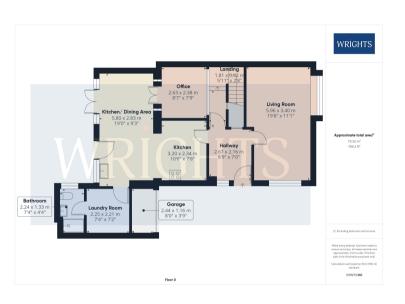

## **ROOM DESCRIPTIONS**

## Welcome to Sylvandale

Drive down the picturesque, tree-lined street and park in your private driveway. The upgraded composite front door welcomes you into a spacious hallway that exudes warmth and charm, with a convenient coat cupboard nearby. Beautiful Amtico flooring extends throughout most of this level. Step into the stunning kitchen, the true heart of this home. Featuring a sleek pewter high-gloss bespoke design, this kitchen offers an abundance of storage solutions, including pull-out spice racks and clever corner cabinets that make the most of the space. The integrated five-ring induction hob, double eye-level ovens, and dishwasher enhance the modern aesthetic. White countertops paired with a shimmering glass splashback complete the sophisticated look. This inviting space has hosted countless family dinners and is perfect for Sunday roasts or summer barbecues, with easy access through French doors leading to the covered pergola and garden.

#### Continued

Adjacent to the kitchen, you'll find a versatile home office that could easily be transformed into a playroom or cozy reading nook. For additional convenience, the garage has been expertly converted into a functional utility room featuring ample storage cupboards. The ground floor shower room is a fantastic bonus, perfect for accommodating large families or guests. At the front of the property, you'll find the living room, which boasts dual-aspect views. This generously sized space offers a wealth of design possibilities, allowing for a variety of layouts to suit your preferences.

#### **HEAD ON UP**

The expansive landing includes access to the loft. All four bedrooms are generously sized, with two providing a tranquil view of the rear, while the other two overlook the serene woodlands at the front. The luxurious four-piece family bathroom features both a shower cubicle and a bath, designed for comfort and relaxation. For added convenience, a heated towel rail and a window for ventilation enhance the space.

#### **TOUR THE GROUNDS**

The rear garden provides a secluded retreat, primarily laid to lawn and featuring a block-paved patio with a covered pergola for year-round enjoyment. A charming timber summer house, complete with power, currently serves as a gym, while an additional composite shed offers extra storage options. Accessed from the driveway, the garage store features a convenient remote-controlled roller shutter door. The spacious driveway ensures ample off-street parking, with hard standing available adjacent to the lawn. Additionally, there is unrestricted street parking for guest convenience.