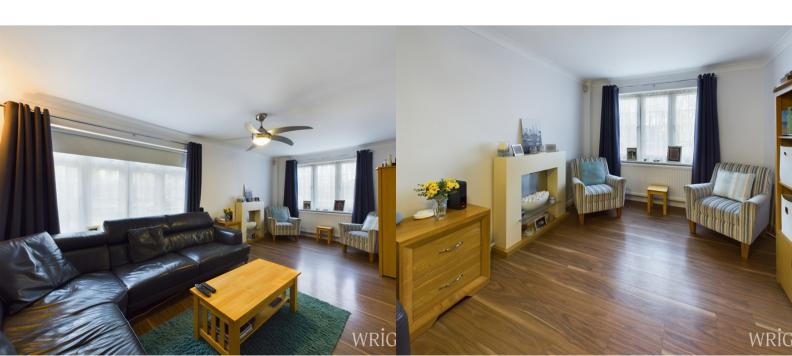

#### Continued

Adjacent to the kitchen, you'll find a versatile home office that could easily be transformed into a playroom or cozy reading nook. For additional convenience, the garage has been expertly converted into a functional utility room featuring ample storage cupboards. The ground floor shower room is a fantastic bonus, perfect for accommodating large families or guests. At the front of the property, you'll find the living room, which boasts dual-aspect views. This generously sized space offers a wealth of design possibilities, allowing for a variety of layouts to suit your preferences.