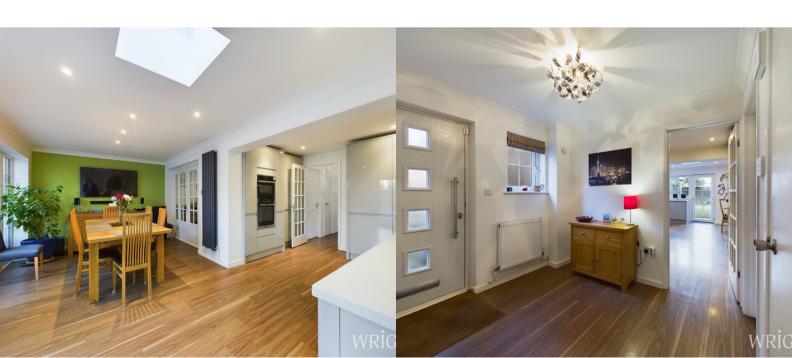

## Welcome to Sylvandale

Drive down the picturesque, tree-lined street and park in your private driveway. The upgraded composite front door welcomes you into a spacious hallway that exudes warmth and charm, with a convenient coat cupboard nearby. Beautiful Amtico flooring extends throughout most of this level. Step into the stunning kitchen, the true heart of this home. Featuring a sleek pewter high-gloss bespoke design, this kitchen offers an abundance of storage solutions, including pull-out spice racks and clever corner cabinets that make the most of the space. The integrated five-ring induction hob, double eye-level ovens, and dishwasher enhance the modern aesthetic. White countertops paired with a shimmering glass splashback complete the sophisticated look. This inviting space has hosted countless family dinners and is perfect for Sunday roasts or summer barbecues, with easy access through French doors leading to the covered pergola and garden.

#### Continued

Adjacent to the kitchen, you'll find a versatile home office that could easily be transformed into a playroom or cozy reading nook. For additional convenience, the garage has been expertly converted into a functional utility room featuring ample storage cupboards. The ground floor shower room is a fantastic bonus, perfect for accommodating large families or guests. At the front of the property, you'll find the living room, which boasts dual-aspect views. This generously sized space offers a wealth of design possibilities, allowing for a variety of layouts to suit your preferences.