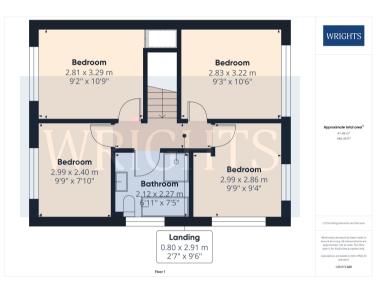

## **ROOM DESCRIPTIONS**

#### **HEAD ON UP**

The expansive landing includes access to the loft. All four bedrooms are generously sized, with two providing a tranquil view of the rear, while the other two overlook the serene woodlands at the front. The luxurious four-piece family bathroom features both a shower cubicle and a bath, designed for comfort and relaxation. For added convenience, a heated towel rail and a window for ventilation enhance the space.