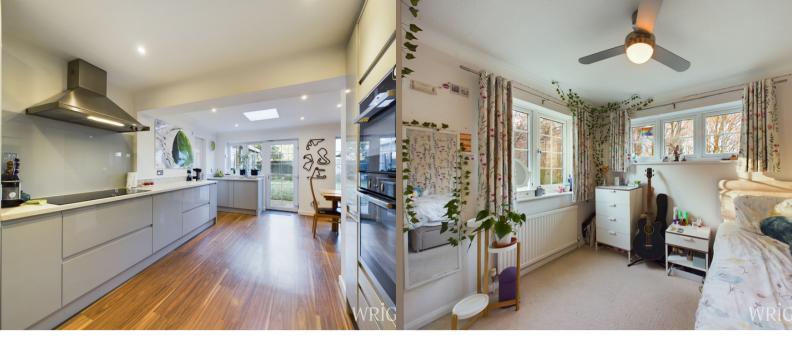

## Welcome to Sylvandale

Drive down the picturesque, tree-lined street and park in your private driveway. The upgraded composite front door welcomes you into a spacious hallway that exudes warmth and charm, with a convenient coat cupboard nearby. Beautiful Amtico flooring extends throughout most of this level. Step into the stunning kitchen, the true heart of this home. Featuring a sleek pewter high-gloss bespoke design, this kitchen offers an abundance of storage solutions, including pull-out spice racks and clever corner cabinets that make the most of the space. The integrated five-ring induction hob, double eye-level ovens, and dishwasher enhance the modern aesthetic. White countertops paired with a shimmering glass splashback complete the sophisticated look. This inviting space has hosted countless family dinners and is perfect for Sunday roasts or summer barbecues, with easy access through French doors leading to the covered pergola and garden.

#### **HEAD ON UP**

The expansive landing includes access to the loft. All four bedrooms are generously sized, with two providing a tranquil view of the rear, while the other two overlook the serene woodlands at the front. The luxurious four-piece family bathroom features both a shower cubicle and a bath, designed for comfort and relaxation. For added convenience, a heated towel rail and a window for ventilation enhance the space.