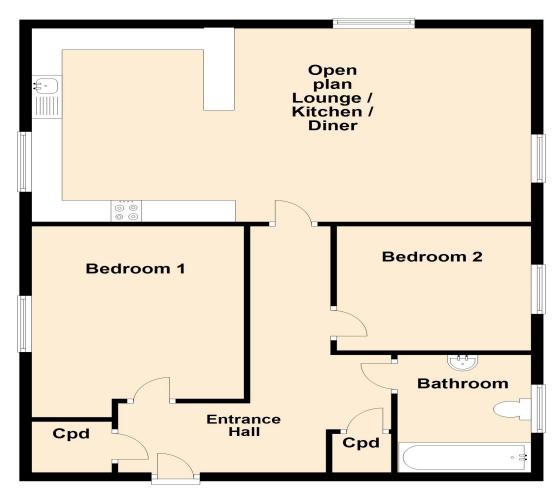

#### **INTERIOR**

**Entrance Hall** 

Doors leading to:

**Lounge Diner** 

Kitchen

**Bedroom One** 

**Bedroom Two** 

**Family Bathroom** 

#### **First Floor**

elevation estate agents Plan produced using PlanUp.

>