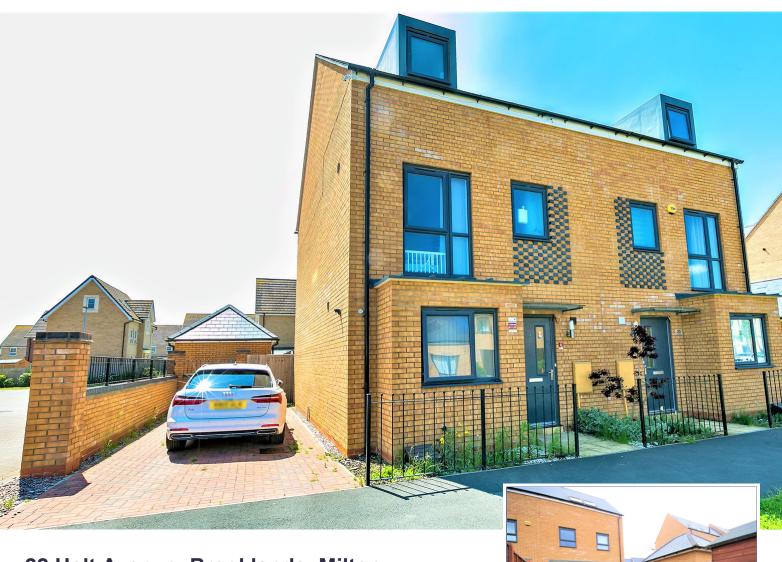

## 22 Holt Avenue, Brooklands, Milton Keynes, Buckinghamshire, MK10 7GG

# £444,000 Freehold

- Four double bedroom
- · Large master bed with en-suite and dressing area
- QUICK SALE
- NO CHAIN
- Desirable and Highly Sought-After Location
- Large Driveway (can build a garage STPP)
- South west facing rear garden
- Upgraded Amtico flooring for living room
- Close to M1 and Kingston Retail Park
- EPC-B
- Flavor 9 Varatable Detabas