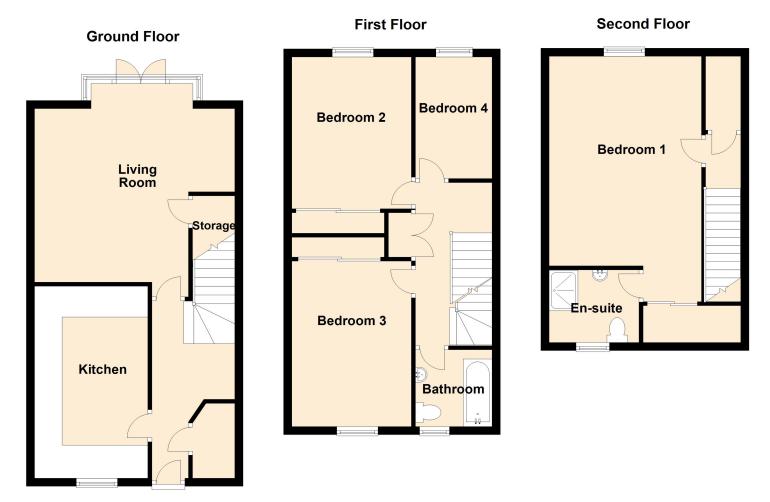

### **Ground Floor**

### **Living Room**

4.39m x 4.59m (14' 5" x 15' 1")

#### Kitchen

4.43m x 2.45m (14' 6" x 8' 0")

#### **First Floor**

#### **Bedroom Two**

4.39m x 2.54m (14' 5" x 8' 4")

#### **Bedroom Three**

3.19m x 2.56m (10' 6" x 8' 5")

#### **Bedroom Four**

01.96m x 2.76m (6' 5" x 9' 1")

#### **Second floor**

#### **Bedroom One**

5.59m x 3.48m (18' 4" x 11' 5")

Floor plans are for layout purposes only. Measurements are approximate and subject to inaccuracies Plan produced using PlanUp.