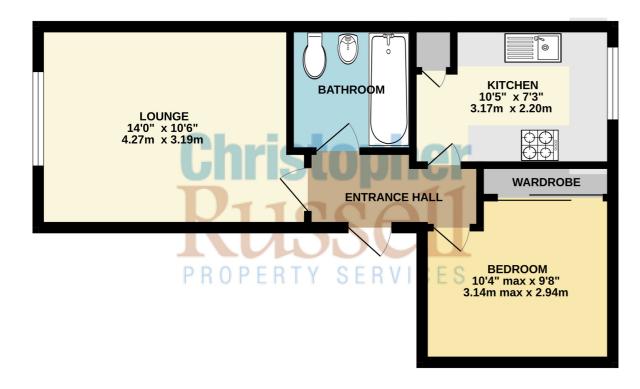

In need of some modernisation and redecoration the property features a lease in excess of 900 years, parking space and security entryphone system.

The accommodation comprises, entrance hall, lounge, kitchen, bathroom and bedroom with built in wardrobes.

There are communal gardens to the rear.

Lease - In excess of 900 years.

Service Charges/Ground Rent - £175.00 per month.

Council Tax Band C.

SECOND FLOOR 382 sq.ft. (35.5 sq.m.) approx.