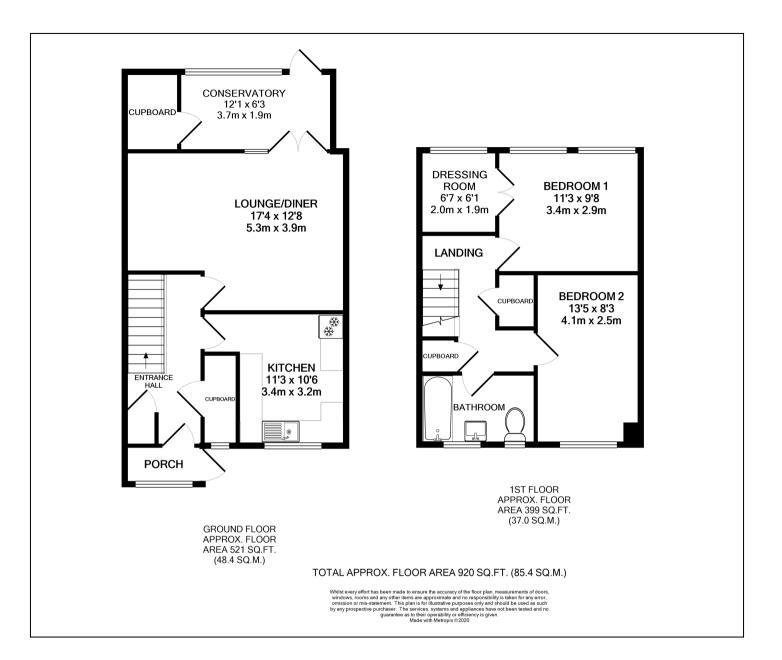

## Astleham Road, Shepperton, TW17 0QX Offers in Excess of £400,000

- Two Bedroom Terraced House
- Downstairs WC
- Landscaped Rear Garden
- Conservatory

- Dressing Room
- Driveway With Parking For Two Vehicles
- Modern Kitchen and Bathroom
- Freehold, Council Tax Band D