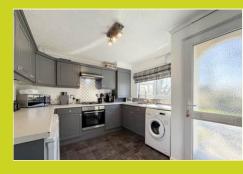

#### **Kitchen**

#### 3.36m x 2.89m (11' 0" x 9' 6")

Window to front, range of matching base and eye level units with worktops over, sink, build-under oven with hob and extractor over, space for an undercounter fridge and freezer, with space and plumbing for a washing machine. Door to: