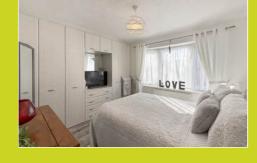

#### **Bedroom one**

3.36m x 2.90m (11' 0" x 9' 6") Bay window to front, built-in wardrobes.