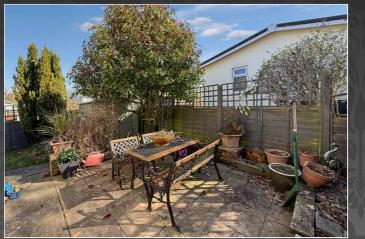

#### Outside

The front of the property has been mainly laid to lawn with a path and steps leading to the front door. The side of the property has been block paved to provide off road parking and a side gate leads to the rear garden.

The rear garden has been mainly laid to lawn with a patio area, ideal for alfresco dining, and shingle area. There are a variety of mature shrubs, plants and trees, enclosed by wooden fencing.