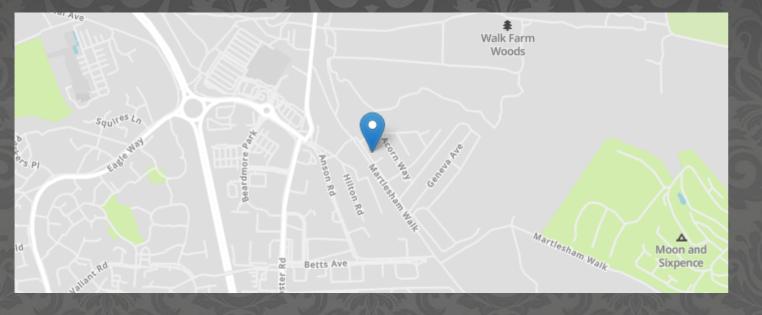

#### Location

Martlesham Heath is a fantastic development between the towns of Ipswich and Woodbridge. The village has many amenities, including a doctors, pharmacy, butchers, bakery, Morrisons Daily, church, public house, primary school and a village green with pavilion. In addition, there is an aviation museum, as well as Martlesham Retail Park with Tesco Extra, Next, M&S Food Hall, DIY stores, and other outlets.

The popular market town of Woodbridge is within easy reach, which sits along the River Deben, with an array of local and national shops, boutiques, restaurants and bars. For the commuter, the A12/A14 are both within easy reach, as is the mainline train station at Ipswich, with a direct link to London Liverpool Street.

Using a SatNav, please use IP5 3QW as the point of destination.