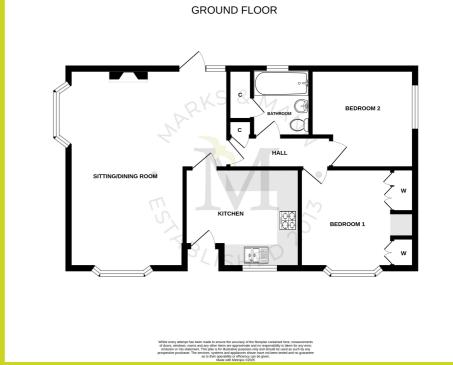

#### Storm porch

Door to:

#### **Kitchen**

#### 3.36m x 2.89m (11' 0" x 9' 6")

Window to front, range of matching base and eye level units with worktops over, sink, build-under oven with hob and extractor over, space for an undercounter fridge and freezer, with space and plumbing for a washing machine. Door to:

#### Sitting/dining room

#### 5.96m x 4.64m (19' 7" x 15' 3")

Triple aspect room with bay window to front, window to side and window and door to rear, overlooking and leading into the garden. Feature fireplace, door to:

#### **Inner Hall**

Storage cupboard and doors to both bedrooms and the family bathroom.

#### **Bedroom one**

3.36m x 2.90m (11' 0" x 9' 6") Bay window to front, built-in wardrobes.

#### Bedroom two

3.04m x 2.90m (10' 0" x 9' 6") Window to side.

#### Family bathroom

Window to rear, storage cupboard, panel enclosed bath with shower over, hand wash basin and WC.

The above floor plans are not to scale and are shown for indication purposes only.