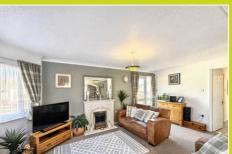

#### Sitting/dining room

#### 5.96m x 4.64m (19' 7" x 15' 3")

Triple aspect room with bay window to front, window to side and window and door to rear, overlooking and leading into the garden. Feature fireplace, door to: