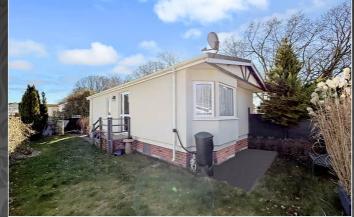

#### Outside

The front of the property has been mainly laid to lawn with a path and steps leading to the front door. The side of the property has been block paved to provide off road parking and a side gate leads to the rear garden.

The rear garden has been mainly laid to lawn with a patio area, ideal for alfresco dining, and shingle area. There are a variety of mature shrubs, plants and trees, enclosed by wooden fencing.