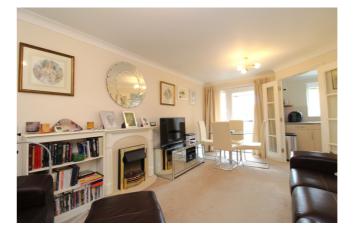

accommodation comprises lounge with doors out to a balcony, fitted kitchen, double bedroom and bathroom. There is also the added benefit of a residents communal lounge and gardens, laundry room and residential manager. An early viewing is essential to appreciate everything on offer.

## **Ground Floor**

## Hallway

Cupboard.

## Kitchen

Double glazed window to front, stainless steel sink and drainer unit, matching wall and base units, electric hob, electric oven, integral fridge.

## Lounge

Double glazed doors to balcony.

## **Bedroom One**

### **Bathroom**

Panelled bath with shower over, low level WC, wash hand basin, cupboard under, heated towel rail.

## **Council Tax Band B**

#### NB

At the time of advertising, these are draft particulars awaiting approval from our seller.