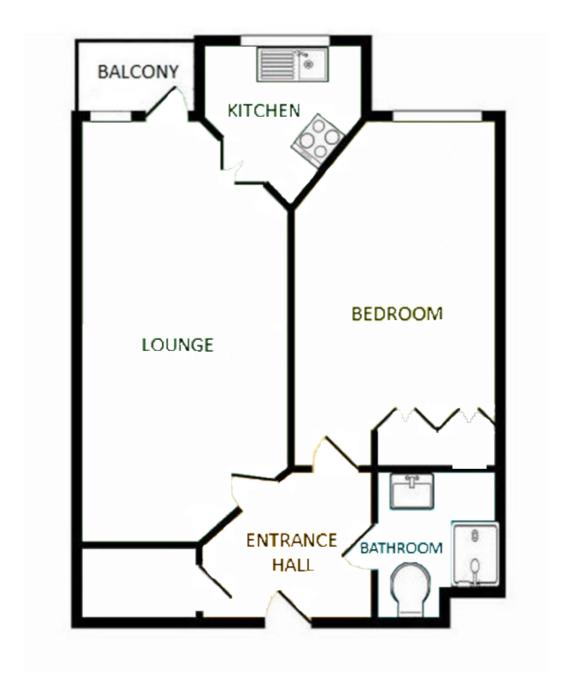

## £165,000 Leasehold

This one bedroom retirement apartment in popular Richmond Court overlooks Herne Bay's Memorial Park and is conveniently situated in a central location within easy reach of the mainline train station, seafront, Herne Bay town centre shops and other local amenities. Located on the first floor, the accommodation comprises lounge with doors out to a balcony, fitted kitchen, double bedroom and bathroom. There is also the added benefit of a residents communal lounge and gardens, laundry room and residential manager. An early viewing is essential to appreciate everything on offer.

## Hallway

Cupboard.

## Kitchen

Double glazed window to front, stainless steel sink and drainer unit, matching wall and base units, electric hob, electric oven, integral fridge.

## Lounge

Double glazed doors to balcony.

## **Bedroom One**

### **Bathroom**

Panelled bath with shower over, low level WC, wash hand basin, cupboard under, heated towel rail.