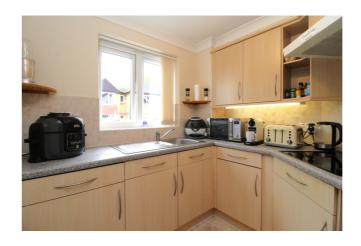

## Kitchen

Double glazed window to front, stainless steel sink and drainer unit, matching wall and base units, electric hob, electric oven, integral fridge.