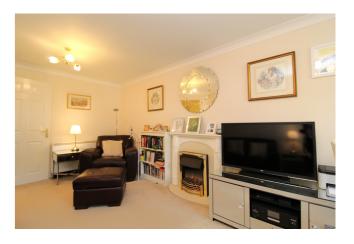

modation comprises lounge with doors out to a balcony, fitted kitchen, double bedroom and bathroom. There is also the added benefit of a residents communal lounge and gardens, laundry room and residential manager. An early viewing is essential to appreciate everything on offer.

## **Ground Floor**

## Hallway

Cupboard.

## Kitchen

Double glazed window to front, stainless steel sink and drainer unit, matching wall and base units, electric hob, electric oven, integral fridge.

## Lounge

Double glazed doors to balcony.

## **Bedroom One**

### **Bathroom**

Panelled bath with shower over, low level WC, wash hand basin, cupboard under, heated towel rail.

## **Council Tax Band B**

#### NB

At the time of advertising, these are draft particulars awaiting approval from our seller.