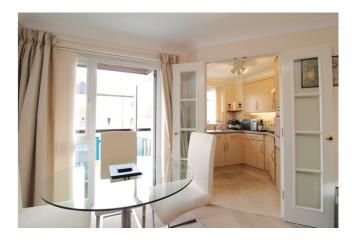

## Kitchen

Double glazed window to front, stainless steel sink and drainer unit, matching wall and base units, electric hob, electric oven, integral fridge.