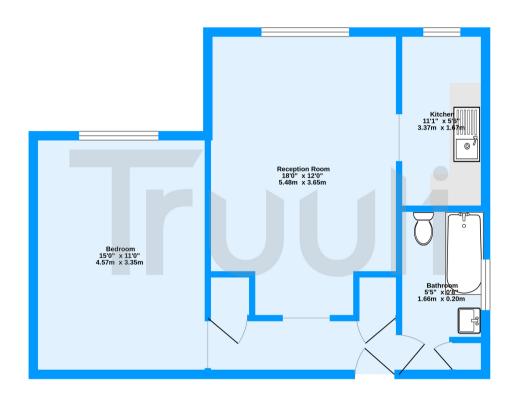

First Floor 542 sq.ft. (50.4 sq.m.) approx.

Wilton House, Nottingham Road, Croydon, CR2

TOTAL FLOOR AREA: 542 sq.ft. (50.4 sq.m.) approx.
Measurements are approximate. Not to scale. Illustrative purposes only
Made with Metropic Ke2026.