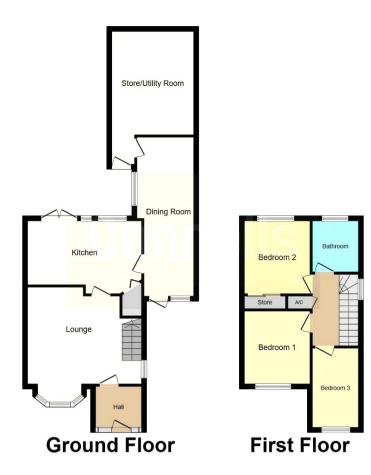

The council tax band is B.

The interior of this beautifully presented property comprises a spacious living room, dining room, large utility/store room and fitted kitchen on the ground floor. The first floor consists of 3 bedrooms and the family bathroom. The exterior boasts a private rear garden, perfect for enjoying the summer months.

This floor plan is for illustrative purposes only. It is not drawn to scale. Any measurements, floor areas (including any total floor area), openings and orientation are approximate. No details are guaranteed, they cannot be relied upon for any purpose and they do not form part of any agreement. No liability is taken for any error, omission or misstatement. A party must rely upon its own inspection(s). Powered by www.focalagent.com