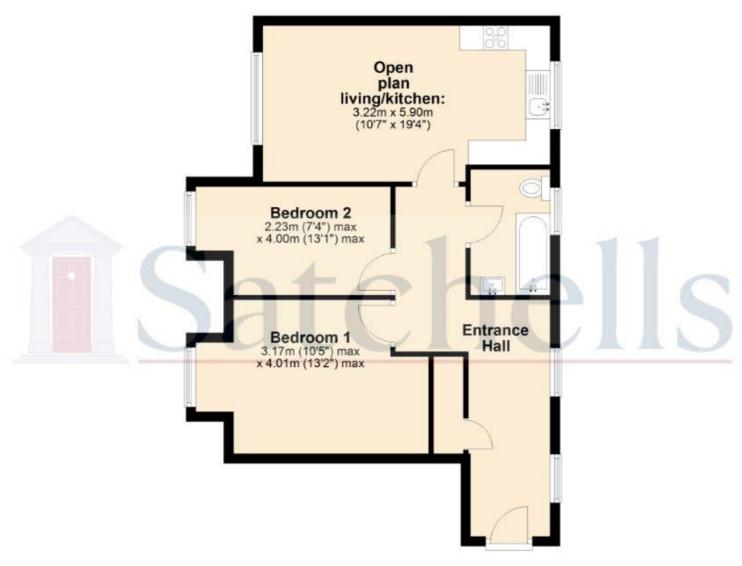

# Top Floor

For illastrative purposes only - NOT TO SCALE - Measurements shown are approximate. The size and position of doors, windows, appliances and other features are approximate.

Plan produced using PlanUp.