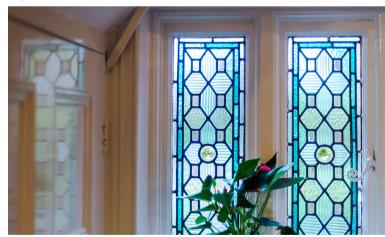

TOTAL FLOOR AREA: 1646 sq. ft. (152.9 sq. m.) approx.
White to very attempt has been made to ensure the accuracy of the floor plant contained here, measurements of door, we are the second of the sec

Constructed in 1914 this is a charming Edwardian semi-detached house sat within beautiful formal gardens on a highly sought-after road in the stunning Grappenhall conservation area that perfectly balances the rural setting and idyllic lifestyle with the convenience of still being within easy reach of the local village, country pubs, outstanding schools, and motorway networks. The accommodation has been restored and improved by the current owners who have lived here for 37 years to produce one of the most amazing properties currently on the market with a striking mix of original features including minton floor tiles, cornices, stain glassed windows and original doors, skirting and architrave. There is firstly an outer and inner porch area, when you enter the hallway it proudly displays the restored minton tiled design flooring complemented beautifully by the stained-glass doors and windows. The