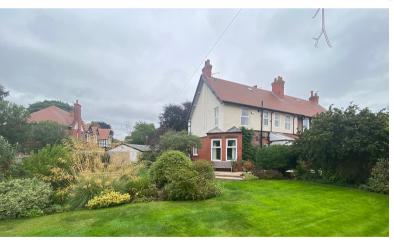

TOTAL FLOOR AREA: 1646 sq. ft. (152.9 sq. m.) approx.
White to very attempt has been made to ensure the accuracy of the floor plant contained here, measurements of door, we are the second of the sec

Constructed in 1914 this is a charming Edwardian semi-detached house sat within beautiful formal gardens on a highly sought-after road in the stunning Grappenhall conservation area that perfectly balances the rural setting and idyllic lifestyle with the convenience of still being within easy reach of the local village, country pubs, outstanding schools, and motorway networks. The accommodation has been restored and improved by the current owners who have lived here for 37 years to produce one of the most amazing properties currently on the market with a striking mix of original features including minton floor tiles, cornices, stain glassed windows and original doors, skirting and architrave. There is firstly an outer and inner porch area, when you enter the hallway it proudly displays the restored minton tiled design flooring complemented beautifully by the stained-glass doors and windows. The