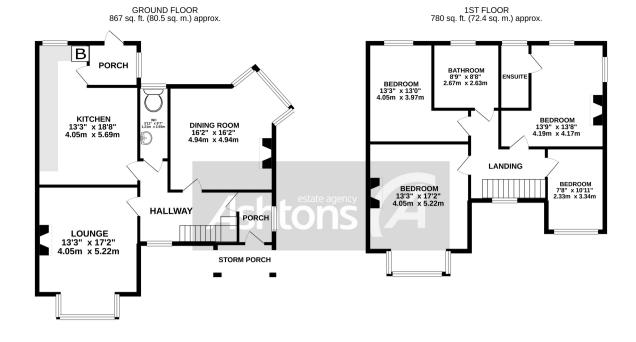

TOTAL FLOOR AREA: 1646 sq. ft. (152.9 sq. m.) approx.
White to very attempt has been made to ensure the accuracy of the floor plant contained here, measurements of door, we are the second of the sec

Constructed in 1914 this is a charming Edwardian semi-detached house sat within beautiful formal gardens on a highly sought-after road in the stunning Grappenhall conservation area that perfectly balances the rural setting and idyllic lifestyle with the convenience of still being within easy reach of the local village, country pubs, outstanding schools, and motorway networks. The accommodation has been restored and improved by the current owners who have lived here for 37 years to produce one of the most amazing properties currently on the market with a striking mix of original features including minton floor tiles, cornices, stain glassed windows and original doors, skirting and architrave. There is firstly an outer and inner porch area, when you enter the hallway it proudly displays the restored minton tiled design flooring complemented beautifully by the stained-glass doors and windows. The