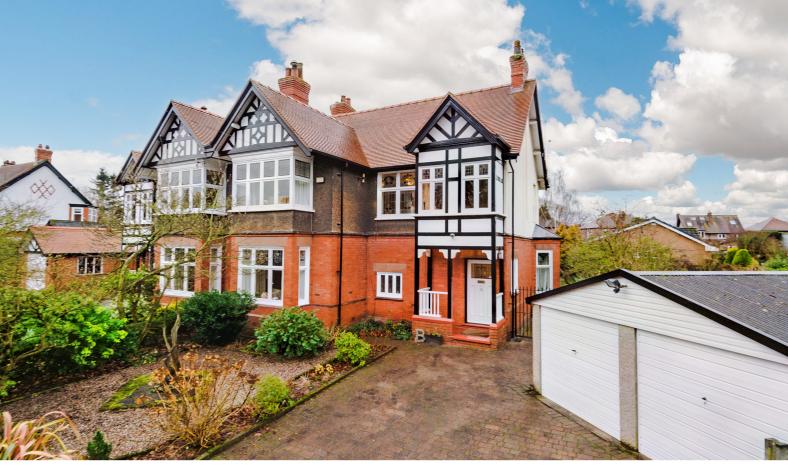

## 8 Marlborough Crescent, Stockton Heath, Warrington, Cheshire. WA4 2EE.

Offers in Excess of £750,000

Edwardian Semi Detached Property | Large Corner Plot | Located on a Private Road | Driveway and Detached Garage | Lots of Period Features | Brick Outbuildings ideal for Conversion | Stain Glass Windows |

TOTAL FLOOR AREA: 1646 sq. ft. (152.9 sq. m.) approx.
White to very attempt has been made to ensure the accuracy of the floor plant contained here, measurements of door, we are the second of the sec

Constructed in 1914 this is a charming Edwardian semi-detached house sat within beautiful formal gardens on a highly sought-after road in the stunning Grappenhall conservation area that perfectly balances the rural setting and idyllic lifestyle with the convenience of still being within easy reach of the local village, country pubs, outstanding schools, and motorway networks. The accommodation has been restored and improved by the current owners who have lived here for 37 years to produce one of the most amazing properties currently on the market with a striking mix of original features including minton floor tiles, cornices, stain glassed windows and original doors, skirting and architrave. There is firstly an outer and inner porch area, when you enter the hallway it proudly displays the restored minton tiled design flooring complemented beautifully by the stained-glass doors and windows. The