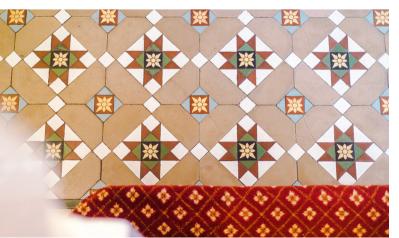

TOTAL FLOOR AREA: 1646 sq. ft. (152.9 sq. m.) approx.
White to very attempt has been made to ensure the accuracy of the floor plant contained here, measurements of door, we are the second of the sec

Constructed in 1914 this is a charming Edwardian semi-detached house sat within beautiful formal gardens on a highly sought-after road in the stunning Grappenhall conservation area that perfectly balances the rural setting and idyllic lifestyle with the convenience of still being within easy reach of the local village, country pubs, outstanding schools, and motorway networks. The accommodation has been restored and improved by the current owners who have lived here for 37 years to produce one of the most amazing properties currently on the market with a striking mix of original features including minton floor tiles, cornices, stain glassed windows and original doors, skirting and architrave. There is firstly an outer and inner porch area, when you enter the hallway it proudly displays the restored minton tiled design flooring complemented beautifully by the stained-glass doors and windows. The