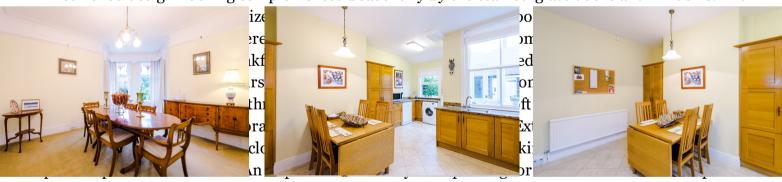

TOTAL FLOOR AREA: 1646 sq. ft. (152.9 sq. m.) approx.
White to very attempt has been made to ensure the accuracy of the floor plant contained here, measurements of door, we are the second of the sec

Constructed in 1914 this is a charming Edwardian semi-detached house sat within beautiful formal gardens on a highly sought-after road in the stunning Grappenhall conservation area that perfectly balances the rural setting and idyllic lifestyle with the convenience of still being within easy reach of the local village, country pubs, outstanding schools, and motorway networks. The accommodation has been restored and improved by the current owners who have lived here for 37 years to produce one of the most amazing properties currently on the market with a striking mix of original features including minton floor tiles, cornices, stain glassed windows and original doors, skirting and architrave. There is firstly an outer and inner porch area, when you enter the hallway it proudly displays the restored minton tiled design flooring complemented beautifully by the stained-glass doors and windows. The