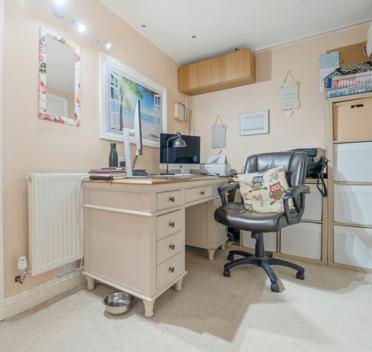

#### Study

6' 3" x 10' 5" (1.91m x 3.17m) UPVC double glazed obscure window to side aspect, radiator and door through to;