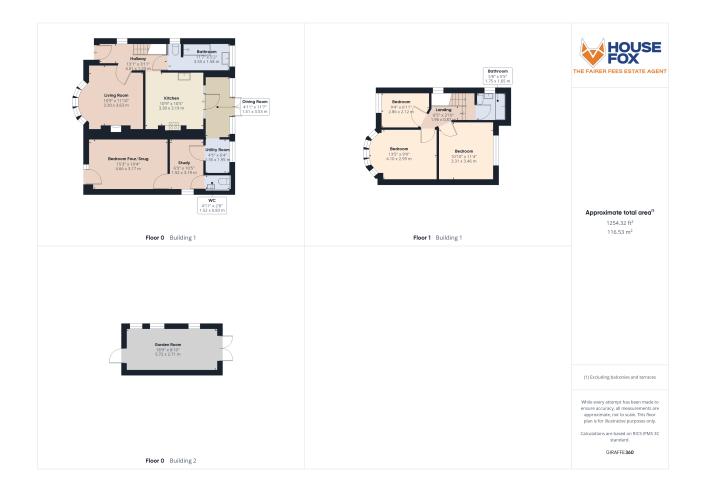

## **ROOM DESCRIPTIONS**

## Entrance

Main front door opening through to inner porch, further door to;

# **Entrance Hall**

Doors to living room, kitchen and downstairs shower room, stairs rising to first floor landing, radiator.

# Living Room

10' 9" x 11' 10" (3.28m x 3.61m) UPVC double glazed bay windows to front aspect, multi fuel log burner and radiator.

# Kitchen

10' 9" x 10' 5" (3.28m x 3.17m) Equipped with a variety of eye-level and base cabinets, complemented by a solid wood countertop. Features an inset ceramic sink with a mixer tap. A range cooker is set within an alcove, complete with an extractor above. Space and plumbing available for a dishwasher, with an integrated undercounter fridge. The room boasts real wood flooring and a radiator.

# Dining Room/Conservatory

4' 11" x 11' 7" (1.50m x 3.53m) UPVC double glazed french doors opening to rear garden aspect, UPVC double glazed windows to rear aspect, opening through to;

#### **Utility Room**

4' 5" x 6' 5" (1.35m x 1.96m) Space and plumbing for washing machine, space for tumble dryer, space for fridge freezer.

#### Study

6' 3" x 10' 5" (1.91m x 3.17m) UPVC double glazed obscure window to side aspect, radiator and door through to;

# Snug/Bedroom Four

15' 3" x 10' 4" (4.65m x 3.15m) UPVC double glazed obscure window and door to front aspect, radiator.

#### **Downstairs Cloak Room**

Low level WC, wash hand basin.

## **Downstairs Shower Room**

11' 7" x 5' 2" (3.53m x 1.57m) UPVC double glazed obscure windows to side and rear aspects, beautiful enclosed shower with fitted waterfall shower, low level WC, vanity wash hand basin and heated towel rail.

# Stairs Rising to First Floor Landing

# Bedroom One

13' 5" x 9' 9" (4.09m x 2.97m) UPVC double glazed bay windows to front aspect, radiator.

## **Bedroom Two**

10' 10" x 11' 4" (3.30m x 3.45m) UPVC double glazed windows to rear aspect, radiator.

## **Bedroom Three**

9' 5" x 6' 11" (2.87m x 2.11m) UPVC double glazed window to front aspect, radiator.

#### Bathroom

5' 8" x 5' 5" (1.73m x 1.65m) UPVC double glazed obscure window to side aspect, beautiful free standing bath with mixer taps and hand held shower over, vanity wash hand basin and low level WC, heated towel rail.

#### Garden Room

18' 9" x 8' 10" (5.71m x 2.69m) Dual aspect windows and doors onto rear garden, multi use room with power and lighting.