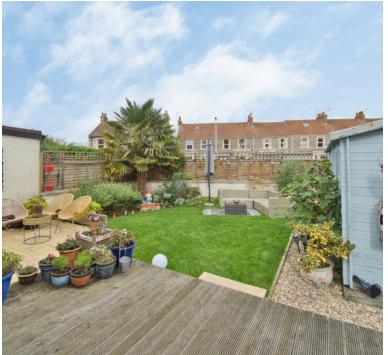

#### **Rear Garden**

Fully enclosed rear garden laid to lawn, patio, decking and stone chippings with some beautiful shrubs and trees bordering.