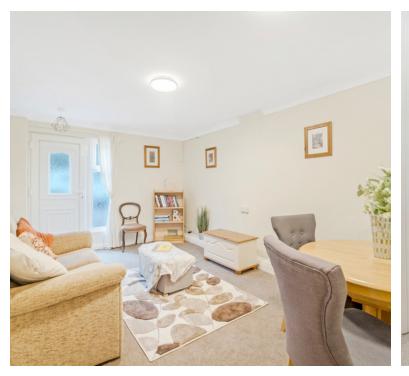

# Living Room

10' 9" x 11' 10" (3.28m x 3.61m) UPVC double glazed bay windows to front aspect, multi fuel log burner and radiator.