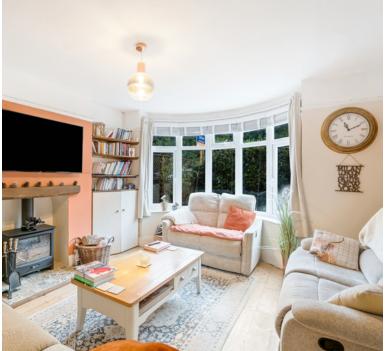

# Living Room

10' 9" x 11' 10" (3.28m x 3.61m) UPVC double glazed bay windows to front aspect, multi fuel log burner and radiator.