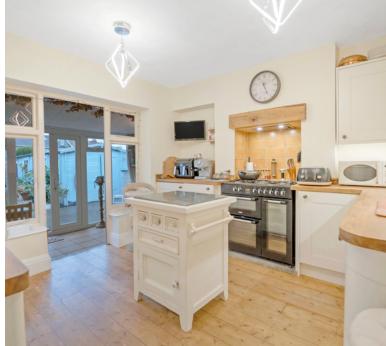

# Kitchen

10' 9" x 10' 5" (3.28m x 3.17m) Equipped with a variety of eye-level and base cabinets, complemented by a solid wood countertop. Features an inset ceramic sink with a mixer tap. A range cooker is set within an alcove, complete with an extractor above. Space and plumbing available for a dishwasher, with an integrated undercounter fridge. The room boasts real wood flooring and a radiator.