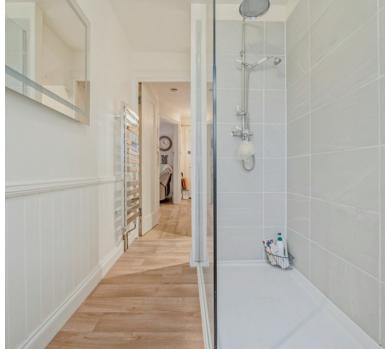

## **Downstairs Shower Room**

11' 7" x 5' 2" (3.53m x 1.57m) UPVC double glazed obscure windows to side and rear aspects, beautiful enclosed shower with fitted waterfall shower, low level WC, vanity wash hand basin and heated towel rail.