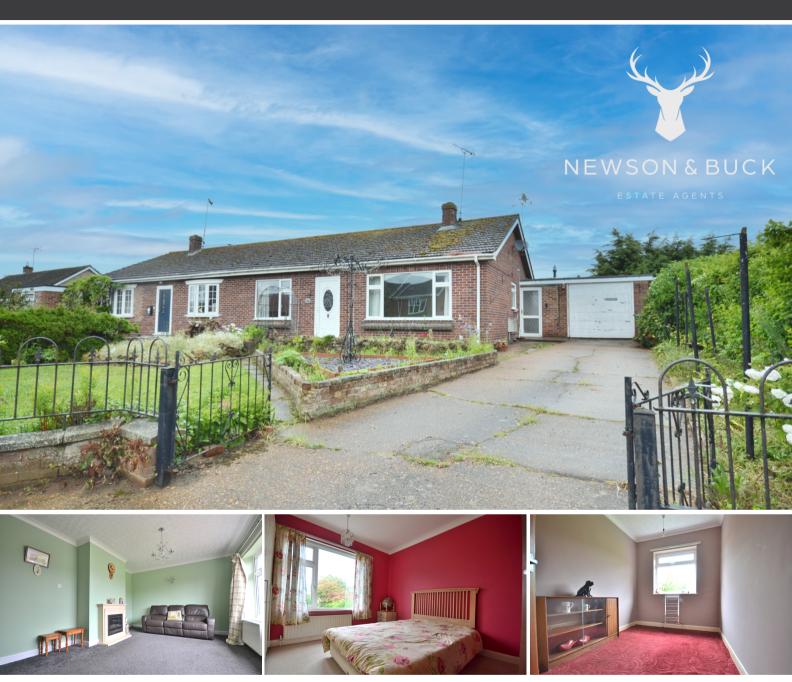

# 43 Alma Road, Snettisham, King's Lynn, Norfolk PE31 7NY£249,995

Newson & Buck are please to offer to the market this two bedroom semi detached bungalow situated in the desirable village of Snettisham. the property comprises of a lounge, kitchen diner, two bedrooms, bathroom and a garage. The property benefits from off road parking, double glazing and an enclosed rear garden. Snettisham has its own amenities as well as a bus route to both King's Lynn and Hunstanton.

## Lounge

19' 07" x 11' 10" (5.97m x 3.61m) Fitted carpet, one radiator, one double glazed window.

## Bedroom One

11' 01" x 11' 10" (3.38m x 3.61m) Fitted carpet, one radiator, one double glazed window.

## **Bedroom Two**

7' 05" x 11' 1" (2.26m x 3.38m) Fitted carpet, one radiator, one double glazed window.