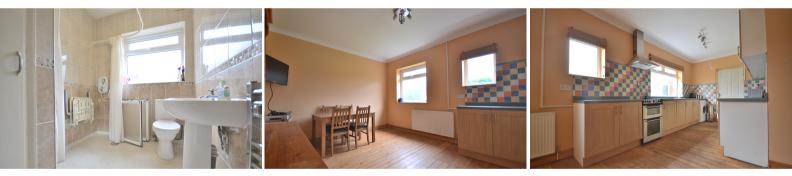

### **Kitchen Diner**

23' 07" x 11' 0" (7.19m x 3.35m) Wood flooring, fitted kitchen units, space for washing machine, fridge freezer, three double glazed windows, stainless steel sink, one radiator.

#### Bathroom

6' 03" x 9' 06" (1.91m x 2.90m) Vinyl flooring, shower area, cupboard space, one double glazed window, one radiator, pedestal sink.

**Rear Garden** 

Enclosed rear garden.

EPC TBC

**Council Tax Band B** 