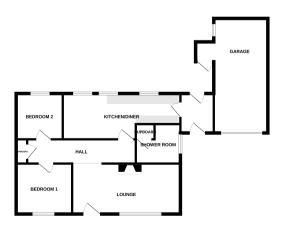

GROUND FLOOR

of bors, whole, more and any other term as built provide the double programmer to the term because of the second s

rightmove △

www.millsopps.com