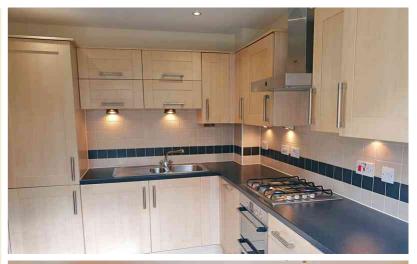

# Kitchen/Dining Room

Fully fitted with a range of matching wall and floor cupboards with complimentary roll edge work surfaces over. 1.5 bowl stainless steel sink unit with drainer to side and mixer tap. Four ring gas 'Bosch' hob inset to work surfaces with glass/stainless steel electric oven/grill fitted under. Stainless steel extractor hood over. Integrated fridge, freezer, washing machine and dishwasher.