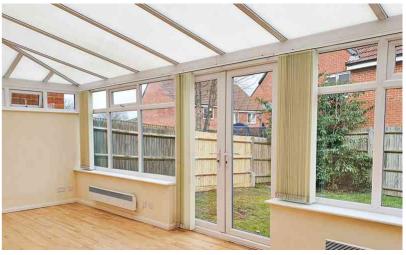

# Conservatory

A brick built UPVC double glazed Conservatory with polycarbonate roof. UPVC Double glazed patio door opening out to the rear garden. Engineered wood flooring. Wall lighting. Double glazed UPVC door opening out to the rear of the Garage.