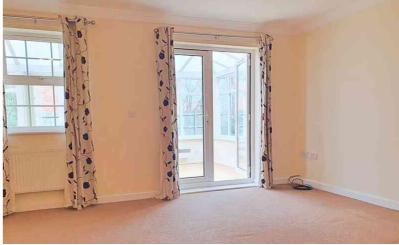

# **Living Room**

UPVC double glazed window to rear with UPVC double glazed patio doors opening through to the Conservatory.

# Conservatory

A brick built UPVC double glazed Conservatory with polycarbonate roof. UPVC Double glazed patio door opening out to the rear garden. Engineered wood flooring. Wall lighting. Double glazed UPVC door opening out to the rear of the Garage.