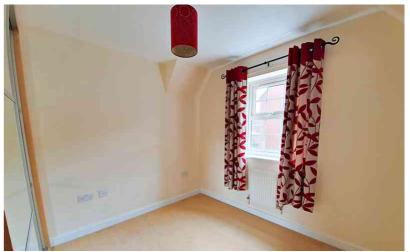

#### **Master Bedroom**

Double glazed UPVC window to rear. Built in wardrobes with sliding doors to front with hanging rail and shelving within. Door through to En Suite Shower Room.

#### **Bedroom Two**

Double glazed UPVC window overlooking the front. Fitted wardrobes with sliding doors with full and part length hanging space within.

## **Bedroom Three**

Double glazed UPVC window to the front. Wall mounted radiator. Access to the loft via drop down hatch.

## **Bedroom Four**

Double glazed UPVC window to the rear. Fitted wardrobes with hanging space and shelving within.