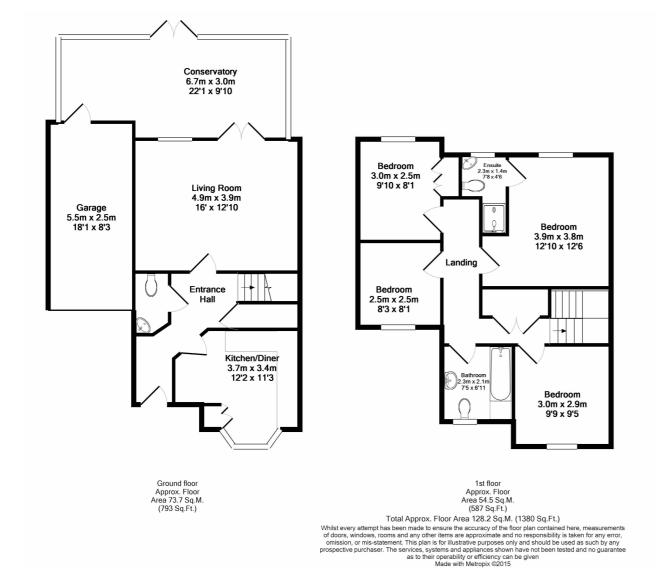

## **Ground Floor**

## **Entrance Hall**

Door leading into Entrance Hall. Ceiling lighting. Stairs to first floor. Doors to Cloakroom, Kitchen/Dining Room and Living Room. Door to under stair storage cupboard with hanging space.

#### Cloakroom

Low level push flush WC. Wall mounted radiator. Wall mounted wash hand basin with chrome mixer taps over and tiled splash back. Extractor fan. Ceramic tiled flooring.

# Kitchen/Dining Room

Fully fitted with a range of matching wall and floor cupboards with complimentary roll edge work surfaces over. 1.5 bowl stainless steel sink unit with drainer to side and mixer tap. Four ring gas 'Bosch' hob inset to work surfaces with glass/stainless steel electric oven/grill fitted under. Stainless steel extractor hood over. Integrated fridge, freezer, washing machine and dishwasher.

# **Living Room**

UPVC double glazed window to rear with UPVC double glazed patio doors opening through to the Conservatory.

# Conservatory

A brick built UPVC double glazed Conservatory with polycarbonate roof. UPVC Double glazed patio door opening out to the rear garden. Engineered wood flooring. Wall lighting. Double glazed UPVC door opening out to the rear of the Garage.

# First Floor

# Landing

Feature high level double glazed UPVC window to side. Doors to all rooms. Access to insulated loft via drop down hatch. Double doors to airing cupboard housing the 'Megaflow' boiler system with slatted shelving above.

#### **Master Bedroom**

Double glazed UPVC window to rear. Built in wardrobes with sliding doors to front with hanging rail and shelving within. Door through to En Suite Shower Room.

## **En Suite Shower Room**

UPVC double glazed window to the rear with obscure glass. Low level push flush WC. Pedestal wash hand basin with chrome mixer taps. Shower cubicle with chrome & glass splash screen with mains plumbed shower above. Fully ceramic tiled splash backs. Ceramic tiled flooring and part ceramic tiled walls.

#### **Bedroom Two**

Double glazed UPVC window overlooking the front. Fitted wardrobes with sliding doors with full and part length hanging space within.

## **Bedroom Three**

Double glazed UPVC window to the front. Wall mounted radiator. Access to the loft via drop down hatch.

## **Bedroom Four**

Double glazed UPVC window to the rear. Fitted wardrobes with hanging space and shelving within.

# **Family Bathroom**

Double glazed UPVC feature window out to the front with obscure glass. Low level push flush WC. Panelled bath with mains plumbed shower above. Ceramic tiled walls. Ceramic tiled flooring. Pedestal wash hand basin with chrome mixer tap over.

## Garage

Brick built with concrete floor. Up and over door to front. Power and lighting within. Currently part used as a utility room with space for a tumble dryer and chest freezer.