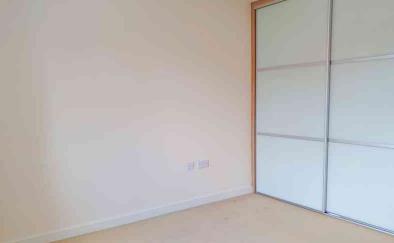

#### **Bedroom Two**

Double glazed UPVC window overlooking the front. Fitted wardrobes with sliding doors with full and part length hanging space within.

## **Bedroom Four**

Double glazed UPVC window to the rear. Fitted wardrobes with hanging space and shelving within.