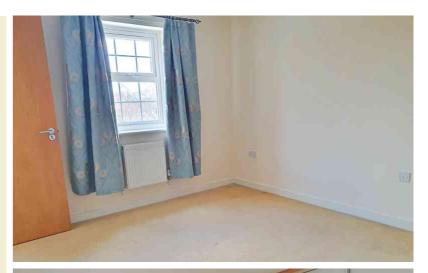

#### **Bedroom Two**

Double glazed UPVC window overlooking the front. Fitted wardrobes with sliding doors with full and part length hanging space within.

## **Bedroom Three**

Double glazed UPVC window to the front. Wall mounted radiator. Access to the loft via drop down hatch.

## **Bedroom Four**

Double glazed UPVC window to the rear. Fitted wardrobes with hanging space and shelving within.