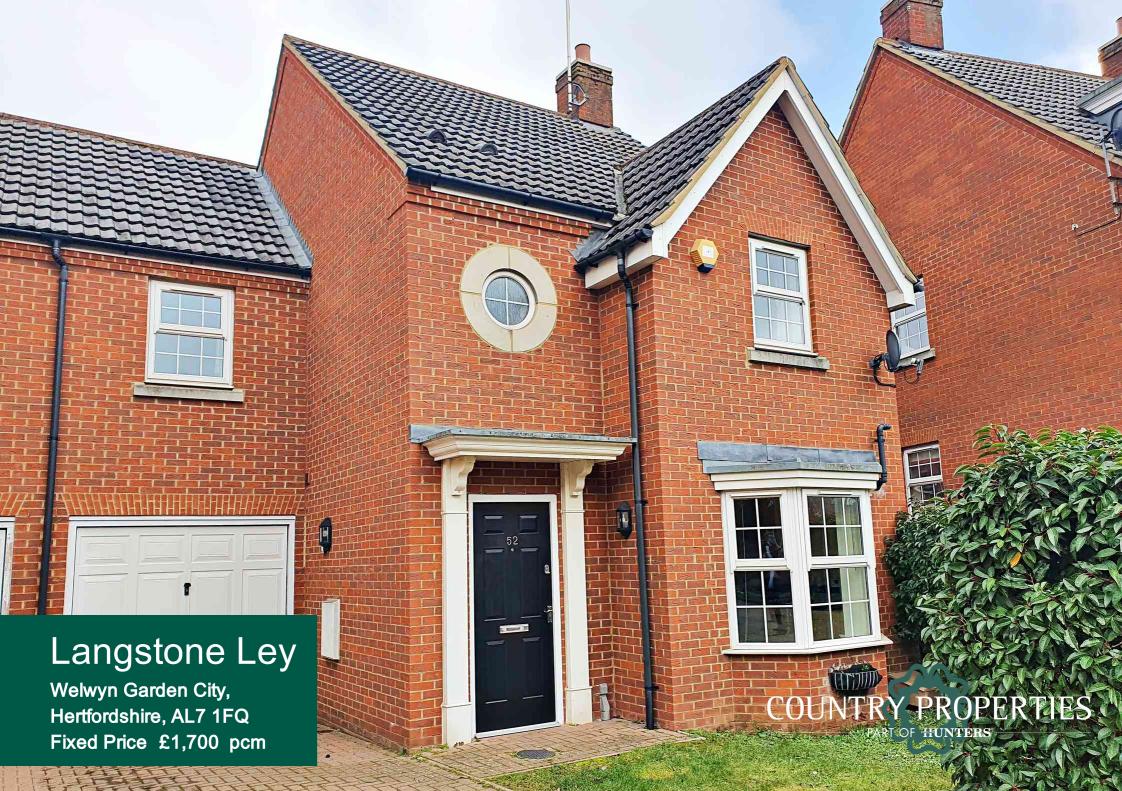

AVAILABLE MID-MARCH 2022!! ... Unfurnished, four bedroom, semi-detached house with two bathrooms, garage and off road parking.

- · Semi-Detached House
- Four Bedrooms
- Two Bathrooms (En-Suite to Master Bedroom)
- Modern Kitchen/Dining Room
- Cloakroom/WC
- Conservatory
- Garage with Off Road Parking for up to Two Vehicles