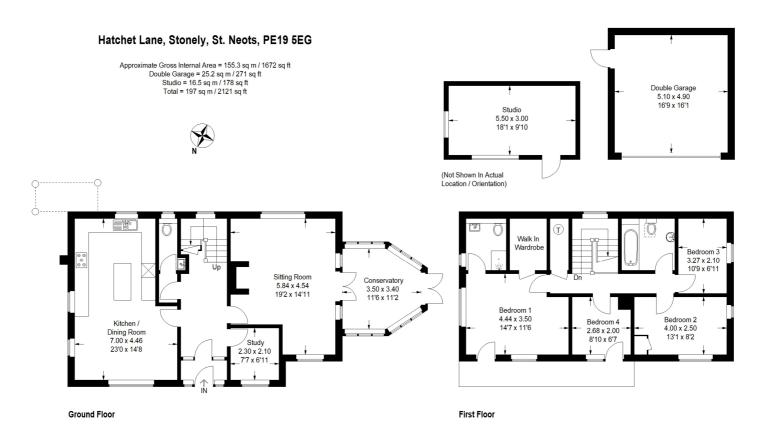

# **DOUBLE GARAGE**

5.10m x 4.90m (16' 9" x 16' 1")

This plan is for layout guidance only. Not drawn to scale unless stated. Windows and door openings are approximate. Whilst every care is taken in the preparation of this plan, please check all dimensions, shapes and compass bearings before making any decisions reliant upon them. (ID864527) Housepix Ltd