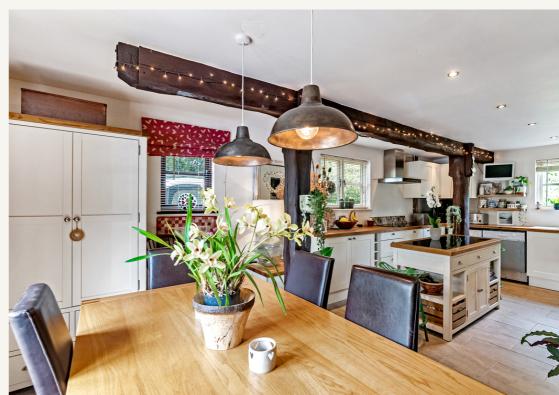

# HATCHET LANE

# 24A HATCHET LANE • STONELY • ST NEOTS • CAMBRIDGESHIRE • PE19 5EG

- · Four Bedroom 'Potton' Home
- Spacious and Comprehensively Fitted Kitchen/Breakfast/Dining Room
- Garden Studio/Home Office 4m x 3m.
- Walking Distance of Kimbolton School.

- Mature and Private Gardens
- Cloakroom, En Suite And Family Bathroom
- Double Garage
- Peaceful Village Location yet Convenient for Major Road and Rail Links.







#### **KEY FEATURES:**

- Attractive, individual family home.
- Spacious and characterful accommodation.
- Four bedrooms, including master with en suite.
- Sitting room with Inglenook fireplace and double doors to Conservatory.
- Kitchen/breakfast/dining room with quality cabinets and integrated appliances.
- Study and guest cloakroom.
- Delightful gardens with 4.00