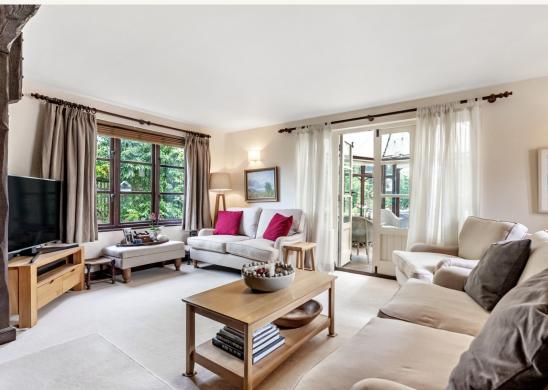

# HATCHET LANE

# 24A HATCHET LANE • STONELY • ST NEOTS • CAMBRIDGESHIRE • PE19 5EG

- · Four Bedroom 'Potton' Home
- Spacious and Comprehensively Fitted Kitchen/Breakfast/Dining Room
- Garden Studio/Home Office 4m x 3m.
- Walking Distance of Kimbolton School.

- Mature and Private Gardens
- Cloakroom, En Suite And Family Bathroom
- Double Garage
- Peaceful Village Location yet Convenient for Major Road and Rail Links.







#### **KEY FEATURES:**

- Attractive, individual family home.
- Spacious and characterful accommodation.
- Four bedrooms, including master with en suite.
- Sitting room with Inglenook fireplace and double doors to Conservatory.
- Kitchen/breakfast/dining room with quality cabinets and integrated appliances.
- Study and guest cloakroom.
- Delightful gardens with 4.