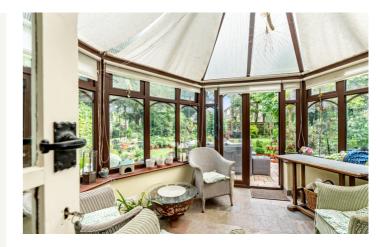

# HATCHET LANE

# 24A HATCHET LANE • STONELY • ST NEOTS • CAMBRIDGESHIRE • PE19 5EG

- · Four Bedroom 'Potton' Home
- Spacious and Comprehensively Fitted Kitchen/Breakfast/Dining Room
- Garden Studio/Home Office 4m x 3m.
- Walking Distance of Kimbolton School.

- Mature and Private Gardens
- Cloakroom, En Suite And Family Bathroom
- Double Garage
- Peaceful Village Location yet Convenient for Major Road and Rail Links.







#### **KEY FEATURES:**

- Attractive, individual family home.
- Spacious and characterful accommodation.
- Four bedrooms, including master with en suite.
- Sitting room with Inglenook fireplace and double doors to Conservatory.
- Kitchen/breakfast/dining room with quality cabinets and integrated appliances.
- Study and guest cloakroom.
- Delightful gardens with 4.00m x 3.00m studio/home office.



Offers Over £750,000

Huntingdon branch: 01480 860400 www.peterlane.co.uk Web office open all day every day



#### ENTRANCE LOBBY/ENTRANCE HALL

#### **GUEST CLOAKROOM**

## STUDY

2.30m x 2.10m (7' 7" x 6' 11")

## **SITTING ROOM**

5.84m x 4.54m (19' 2" x 14' 11")

#### CONSERVATORY

3.50m x 3.40m (11' 6" x 11' 2")

#### KITCHEN/BREAKFAST/DINING ROOM

7.00m x 4.46m (23' 0" x 14' 8")

# F