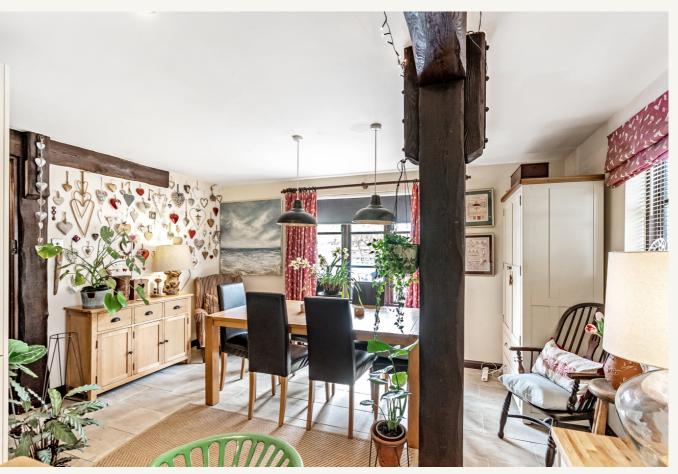

characterful accommodation.
- Four bedrooms, including master with en suite.
- Sitting room with Inglenook fireplace and double doors to Conservatory.
- Kitchen/breakfast/dining room with quality cabinets and integrated appliances.
- Study and guest cloakroom.
- Delightful gardens with 4.00m x 3.00m studio/home office.



Offers Over £750,000

Huntingdon branch: 01480 860400 www.peterlane.co.uk Web office open all day every day



#### ENTRANCE LOBBY/ENTRANCE HALL

#### **GUEST CLOAKROOM**

## STUDY

2.30m x 2.10m (7' 7" x 6' 11")

## **SITTING ROOM**

5.84m x 4.54m (19' 2" x 14' 11")

#### CONSERVATORY

3.50m x 3.40m (11' 6" x 11' 2")

#### KITCHEN/BREAKFAST/DINING ROOM

7.00m x 4.46m (23' 0" x 14' 8")

# FIRST FLOOR GALLERIED LANDING

# **BEDROOM ONE**

4.44m x 3.50m (14' 7" x 11' 6")









# WALK-IN WARDROBE

#### **EN SUITE SHOWER ROOM**

#### **BEDROOM TWO**

4.00m x 2.50m (13' 1" x 8' 2")

#### **BEDROOM THREE**

3.27m x 2.10m (10' 9" x 6' 11")

# **BEDROOM FOUR**

2.68m x 2.00m (8' 10" x 6' 7")

# **FAMILY BATHROOM**

# **GARDEN STUDIO**

5.50m x 3.00m (18' 1" x 9' 10")

# **DOUBLE GARAGE**

5.10m x 4.90m (16' 9" x 16' 1")







This plan is for layout guidance only. Not drawn to scale unless stated. Windows and door openings are approximate. Whilst every care is taken in the preparation of this plan, please check all dimensions, shapes and compass bearings before making any decisions reliant upon them. (ID864527) Housepix Ltd



#### **STONELY**

Stonely is a designated conservation area, within the parish of Kimbolton, to the west of Huntingdonshire and close