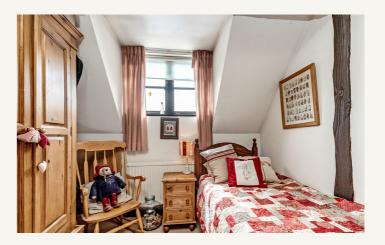

#### **BEDROOM TWO**

4.00m x 2.50m (13' 1" x 8' 2")

#### **BEDROOM THREE**

3.27m x 2.10m (10' 9" x 6' 11")

# **BEDROOM FOUR**

2.68m x 2.00m (8' 10" x 6' 7")