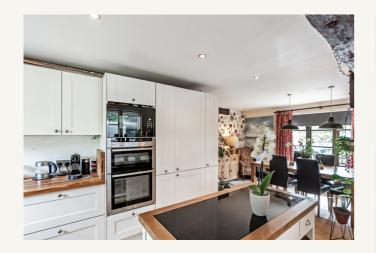

sively Fitted Kitchen/Breakfast/Dining Room
- Garden Studio/Home Office 4m x 3m.
- Walking Distance of Kimbolton School.

- Mature and Private Gardens
- Cloakroom, En Suite And Family Bathroom
- Double Garage
- Peaceful Village Location yet Convenient for Major Road and Rail Links.







#### **KEY FEATURES:**

- Attractive, individual family home.
- Spacious and characterful accommodation.
- Four bedrooms, including master with en suite.
- Sitting room with Inglenook fireplace and double doors to Conservatory.
- Kitchen/breakfast/dining room with quality cabinets and integrated appliances.
- Study and guest cloakroom.
- Delightful gardens with 4.00m x 3.00m studio/home office.



Offers Over £750,000

Huntingdon branch: 01480 860400 www.peterlane.co.uk Web office open all day every day



#### ENTRANCE LOBBY/ENTRANCE HALL

#### **GUEST CLOAKROOM**

## STUDY

2.30m x 2.10m (7' 7" x 6' 11")

## **SITTING ROOM**

5.84m x 4.54m (19' 2" x 14' 11")

#### CONSERVATORY

3.50m x 3.40m (11' 6" x 11' 2")

#### KITCHEN/BREAKFAST/DINING ROOM

7.00m x 4.46m (23' 0" x 14' 8")

# FIRST FLOOR GALLERIED LANDING

# **BEDROOM ONE**

4.44m x 3.50m (14' 7" x 11' 6")









# WALK-IN WARDROBE

#### **EN SUITE SHOWER ROOM**

#### **BEDROOM TWO**

4.00m x 2.50m (13' 1" x 8' 2")

#### **BEDROOM THREE**

3.27m x 2.10m (10' 9" x 6' 11")

# **BEDROOM FOUR**

2.68m x 2.00m (8' 10" x 6' 7")

# **FAMILY BATHROOM**

# **GARDEN STUDIO**

5.50m x 3.00m (18' 1" x 9' 10")

# **DOUBLE GARAGE**

5.10m x 4.90m (16' 9" x 16' 1")







This plan is for layout guidance only. Not drawn to scale unless stated. Wi