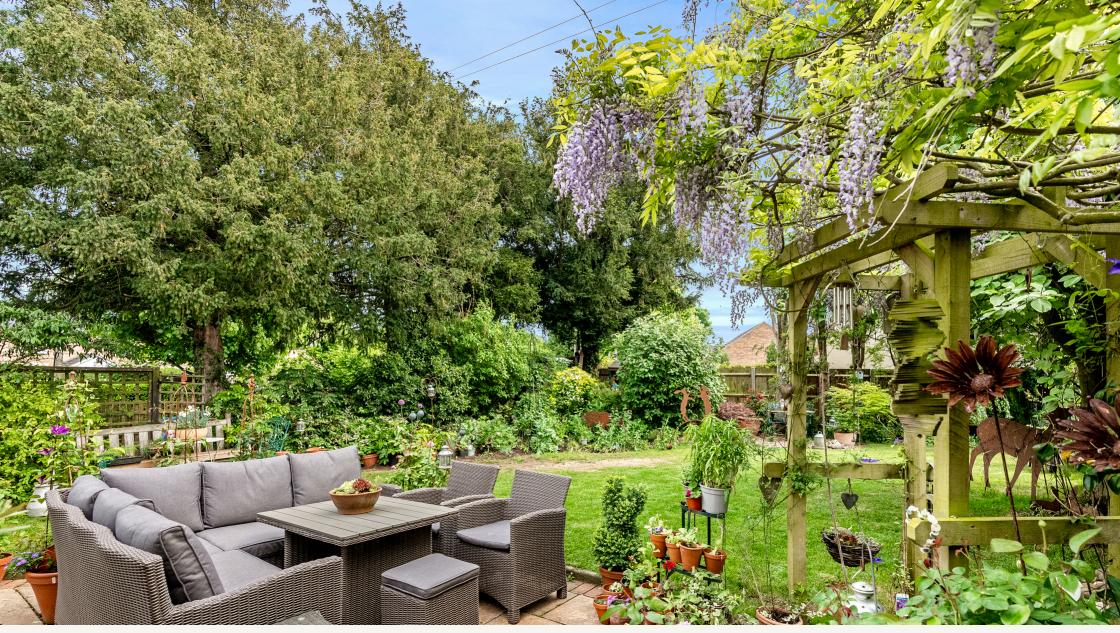

#### **KEY FEATURES:**

- Attractive, individual family home.
- Spacious and characterful accommodation.
- Four bedrooms, including master with en suite.
- Sitting room with Inglenook fireplace and double doors to Conservatory.
- Kitchen/breakfast/dining room with quality cabinets and integrated appliances.
- Study and guest cloakroom.
- Delightful gardens with 4.00m x 3.00m studio/home office.

# **GARDEN STUDIO**

5.50m x 3.00m (18' 1" x 9' 10")