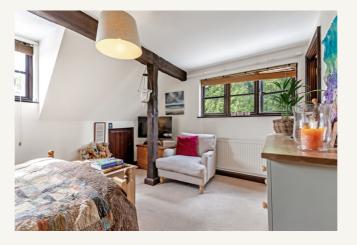

#### **BEDROOM TWO**

4.00m x 2.50m (13' 1" x 8' 2")

#### **BEDROOM THREE**

3.27m x 2.10m (10' 9" x 6' 11")

# **BEDROOM FOUR**

2.68m x 2.00m (8' 10" x 6' 7")