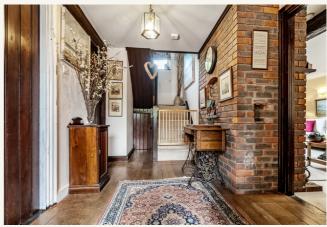

racterful accommodation.
- Four bedrooms, including master with en suite.
- Sitting room with Inglenook fireplace and double doors to Conservatory.
- Kitchen/breakfast/dining room with quality cabinets and integrated appliances.
- Study and guest cloakroom.
- Delightful gardens with 4.00m x 3.00m studio/home office.



Offers Over £750,000

Huntingdon branch: 01480 860400 www.peterlane.co.uk Web office open all day every day



#### ENTRANCE LOBBY/ENTRANCE HALL

#### **GUEST CLOAKROOM**

## STUDY

2.30m x 2.10m (7' 7" x 6' 11")

## **SITTING ROOM**

5.84m x 4.54m (19' 2" x 14' 11")

#### CONSERVATORY

3.50m x 3.40m (11' 6" x 11' 2")

#### KITCHEN/BREAKFAST/DINING ROOM

7.00m x 4.46m (23' 0" x 14' 8")

# FIRST FLOOR GALLERIED LANDING

# **BEDROOM ONE**

4.44m x 3.50m (14' 7" x 11' 6")









# WALK-IN WARDROBE

#### **EN SUITE SHOWER ROOM**

#### **BEDROOM TWO**

4.00m x 2.50m (13' 1" x 8' 2")

#### **BEDROOM THREE**

3.27m x 2.10m (10' 9" x 6' 11")

# **BEDROOM FOUR**

2.68m x 2.00m (8' 10" x 6' 7")

# **FAMILY BATHROOM**

# **GARDEN STUDIO**

5.50m x 3.00m (18' 1" x 9' 10")

# **DOUBLE GARAGE**

5.10m x 4.90m (16' 9" x 16' 1")







This plan is for layout guidance only. Not drawn to scale unless stated. Windows and door openings are approximate. Whilst every care is taken in the preparation of this plan, please check all dimensions, shapes and compass bearings before making any decisions reliant upon them. (ID864527) Housepix Ltd



#### **STONELY**

Stonely is a designated conservation area, within the parish of Kimbolton, to the west of Huntingdonshire and close to t