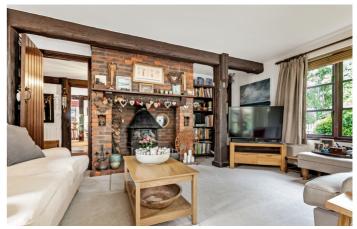

# HATCHET LANE

# 24A HATCHET LANE • STONELY • ST NEOTS • CAMBRIDGESHIRE • PE19 5EG

- · Four Bedroom 'Potton' Home
- Spacious and Comprehensively Fitted Kitchen/Breakfast/Dining Room
- Garden Studio/Home Office 4m x 3m.
- Walking Distance of Kimbolton School.

- Mature and Private Gardens
- Cloakroom, En Suite And Family Bathroom
- Double Garage
- Peaceful Village Location yet Convenient for Major Road and Rail Links.







#### **KEY FEATURES:**

- Attractive, individual family home.
- Spacious and characterful accommodation.
- Four bedrooms, including master with en suite.
- Sitting room with Inglenook fireplace and double doors to Conservatory.
- Kitchen/breakfast/dining room with quality cabinets and integrated appliances.
- Study and guest cloakroom.
- Delightful gardens with 4.00m x 3.00m studio/home office.



Offers Over £750,000

Huntingdon branch: 01480 860400 www.peterlane.co.uk Web office open all day every day



#### ENTRANCE LOBBY/ENTRANCE HALL

#### **GUEST CLOAKROOM**

## STUDY

2.30m x 2.10m (7' 7" x 6' 11")

## **SITTING ROOM**

5.84m x 4.54m (19' 2" x 14' 11")

#### CONSERVATORY

3.50m x 3.40m (11' 6" x 11' 2")

#### KITCHEN/BREAKFAST/DINING ROOM

7.00m x 4.46m (23' 0" x 14' 8")

# FIR