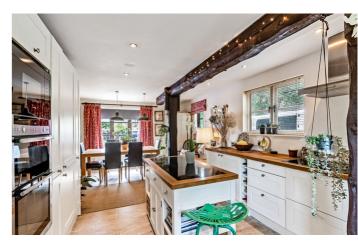

# HATCHET LANE

# 24A HATCHET LANE • STONELY • ST NEOTS • CAMBRIDGESHIRE • PE19 5EG

- · Four Bedroom 'Potton' Home
- Spacious and Comprehensively Fitted Kitchen/Breakfast/Dining Room
- Garden Studio/Home Office 4m x 3m.
- Walking Distance of Kimbolton School.

- Mature and Private Gardens
- Cloakroom, En Suite And Family Bathroom
- Double Garage
- Peaceful Village Location yet Convenient for Major Road and Rail Links.







#### **KEY FEATURES:**

- Attractive, individual family home.
- Spacious and characterful accommodation.
- Four bedrooms, including master with en suite.
- Sitting room with Inglenook fireplace and double doors to Conservatory.
- Kitchen/breakfast/dining room with quality cabinets and integrated appliances.
- Study and guest cloakroom.
- Delightful gardens with 4.00m x 3.00m studio/home office.



Offers Over £750,000

Huntingdon branch: 01480 860400 www.peterlane.co.uk Web office open all day every day



#### ENTRANCE LOBBY/ENTRANCE HALL

#### **GUEST CLOAKROOM**

## STUDY

2.30m x 2.10m (7' 7" x 6' 11")

## **SITTING ROOM**

5.84m x 4.54m (19' 2" x 14' 11")

#### CONSERVATORY

3.50m x 3.40m (11' 6" x 11' 2")

#### KITCHEN/BREAKFAST/DINING ROOM

7.00m x 4.46m (23' 0" x 14' 8")

# FIRST