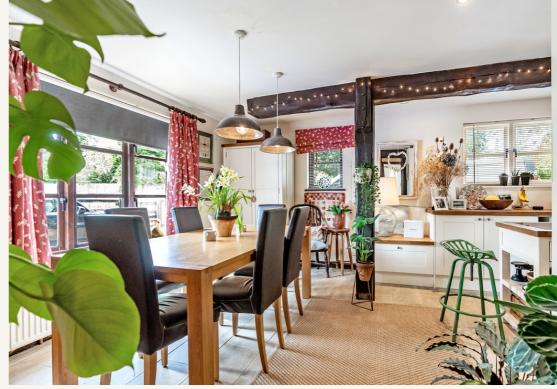

# HATCHET LANE

# 24A HATCHET LANE • STONELY • ST NEOTS • CAMBRIDGESHIRE • PE19 5EG

- · Four Bedroom 'Potton' Home
- Spacious and Comprehensively Fitted Kitchen/Breakfast/Dining Room
- Garden Studio/Home Office 4m x 3m.
- Walking Distance of Kimbolton School.

- Mature and Private Gardens
- Cloakroom, En Suite And Family Bathroom
- Double Garage
- Peaceful Village Location yet Convenient for Major Road and Rail Links.







#### **KEY FEATURES:**

- Attractive, individual family home.
- Spacious and characterful accommodation.
- Four bedrooms, including master with en suite.
- Sitting room with Inglenook fireplace and double doors to Conservatory.
- Kitchen/breakfast/dining room with quality cabinets and integrated appliances.
- Study and guest cloakroom.
- Delightful gardens with