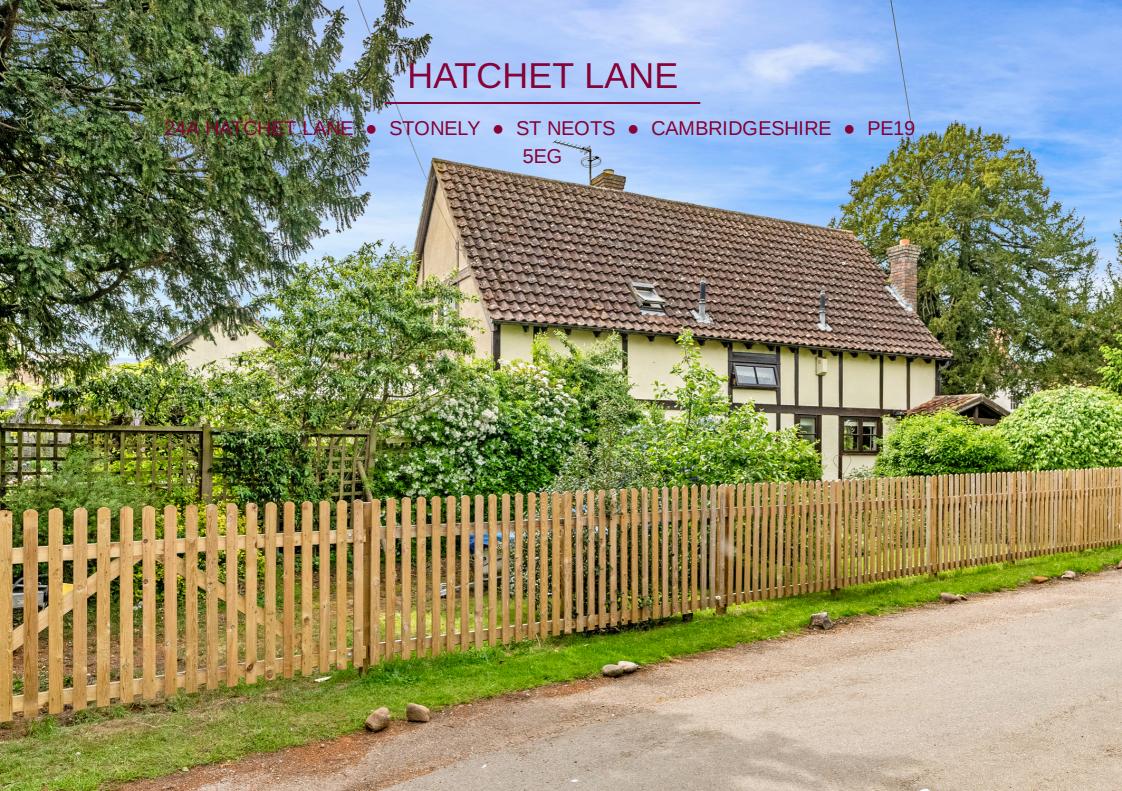

# HATCHET LANE

# 24A HATCHET LANE • STONELY • ST NEOTS • CAMBRIDGESHIRE • PE19 5EG

- · Four Bedroom 'Potton' Home
- Spacious and Comprehensively Fitted Kitchen/Breakfast/Dining Room
- Garden Studio/Home Office 4m x 3m.
- Walking Distance of Kimbolton School.

- Mature and Private Gardens
- Cloakroom, En Suite And Family Bathroom
- Double Garage
- Peaceful Village Location yet Convenient for Major Road and Rail Links.

#### **KEY FEATURES:**

- Attractive, individual family home.
- Spacious and characterful accommodation.
- Four bedrooms, including master with en suite.
- Sitting room with Inglenook fireplace and double doors to Conservatory.
- Kitchen/breakfast/dining room with quality cabinets and integrated appliances.
- Study and guest cloakroom.
- Delightful gardens with 4.00m x 3.00m studio/home office.