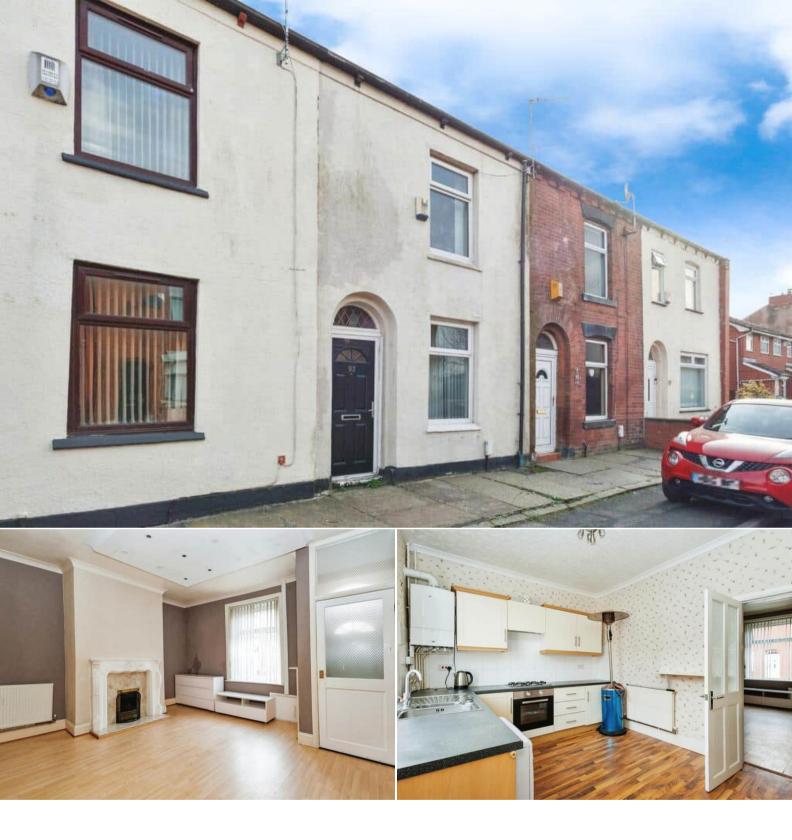

## Turf Lane Oldham

Bettermove are proud to present this 2 bedroom terraced house in Oldham available with no forward chain.

The property is vacant for immediate possession.

The property benefits from double glazing, gas central heating throughout.

The council tax band is A.

This is a leasehold property with 890 years on the lease from 1977.

The interior of this beautifully presented property comprises a spacious living room and fitted kitchen on the ground floor. The first floor consists of 2 bedrooms and the family bathroom. The exterior boasts a private rear garden, perfect for enjoying the summer months.

Located in the popular town of Oldham, the property is close to a range of amenities, including shops, supermarkets, restaurants and pubs. Excellent transport connections can be found from the M60, A62 and many local bus routes.