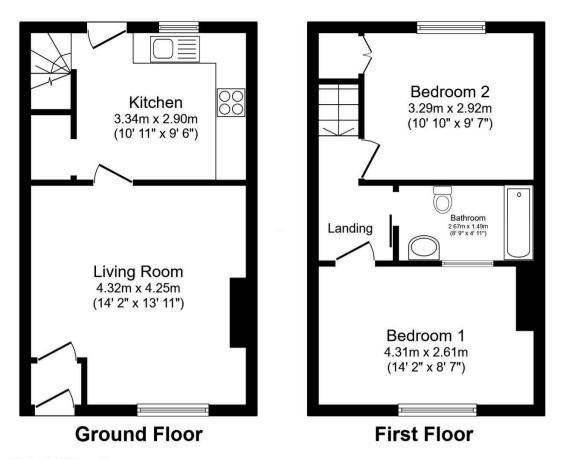

Paying this fee ensures that the seller takes their property off the market and reserves it exclusively for you, therefore eliminating the risk of gazumping and aborted costs.

Total floor area 62.2 m<sup>2</sup> (670 sq.ft.) approx

This floor plan is for illustrative purposes only. It is not drawn to scale. Any measurements, floor areas (including any total floor area), openings and orientation are approximate. No details are guaranteed, they cannot be relied upon for any purpose and they do not form part of any agreement. No liability is taken for any error, omission or misstatement. A party must rely upon its own inspection(s). Plan produced for Your Move. Powered by www.focalagent.com