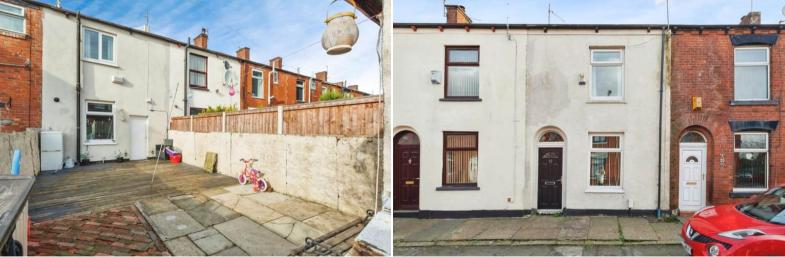

## Turf Lane Oldham

Bettermove are proud to present this 2 bedroom terraced house in Oldham available with no forward chain.

The property is vacant for immediate possession.

The property benefits from double glazing, gas central heating throughout.

The council tax band is A.

This is a leasehold property with 890 years on the lease from 1977.

The interior of this beautifully presented property comprises a spacious living room and fitted kitchen on the ground floor. The first floor consists of 2 bedrooms and the family bathroom. The exterior boasts a private rear garden, perfect for enjoying the summer months.