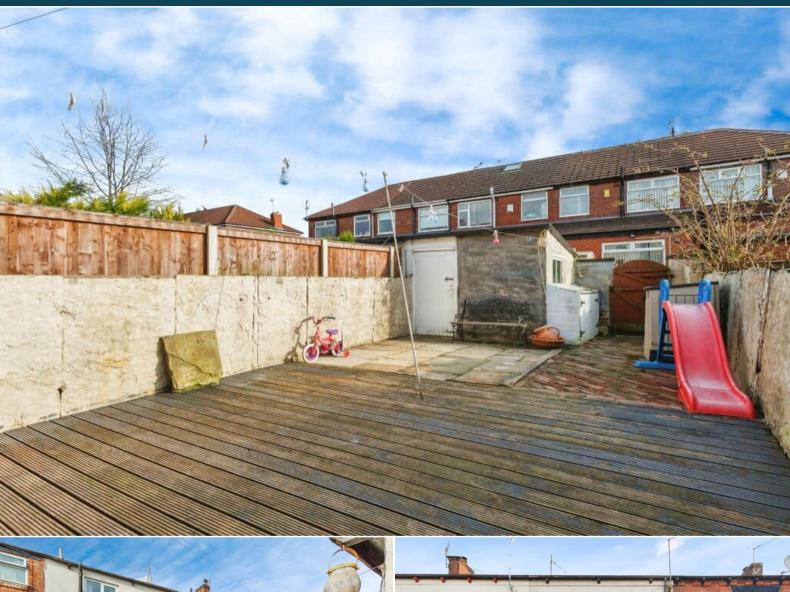

The council tax band is A.

This is a leasehold property with 890 years on the lease from 1977.

The interior of this beautifully presented property comprises a spacious living room and fitted kitchen on the ground floor. The first floor consists of 2 bedrooms and the family bathroom. The exterior boasts a private rear garden, perfect for enjoying the summer months.