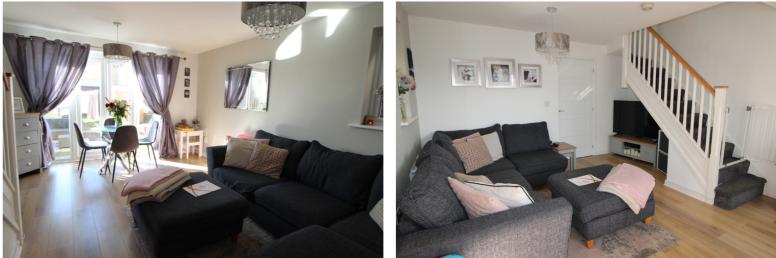

Ground Floor - Entrance hallway, W.C, modern kitchen with a range of wall and base units and complementary work surfaces, sink and drainer, integral appliances including hob and oven, window to the front. The spacious living room has an open plan staircase, French doors accessing the rear garden.