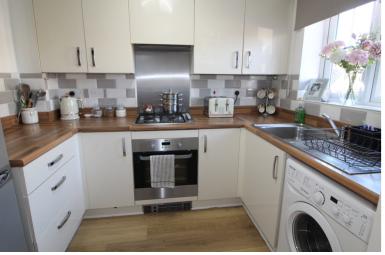

Ground Floor - Entrance hallway, W.C, modern kitchen with a range of wall and base units and complementary work surfaces, sink and drainer, integral appliances including hob and oven, window to the front. The spacious living room has an open plan staircase, French doors accessing the rear garden.