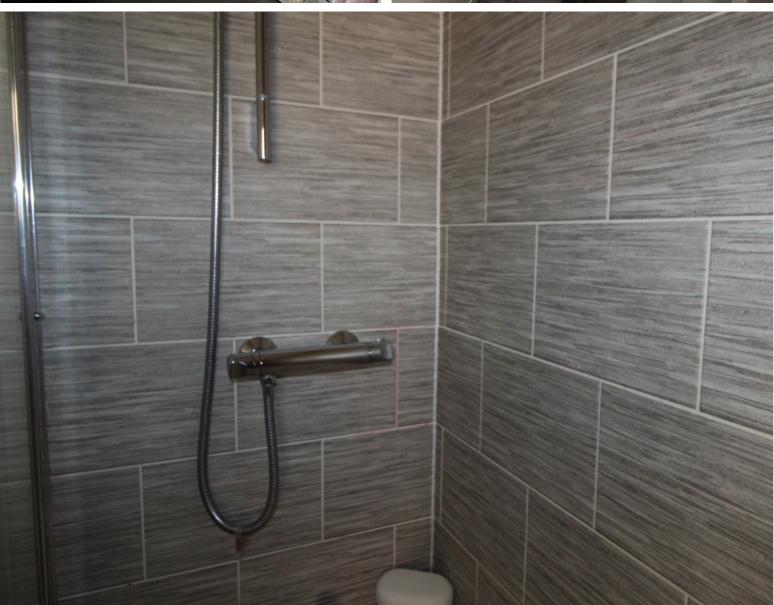

First Floor - Two Bedrooms, house bathroom comprising of a bath, w.c., wash basin, window to the side.

Gas central heating and Double glazing.

Externally the property provides an enclosed garden to the rear with patio and lawn, whilst to the front there is off road parking.