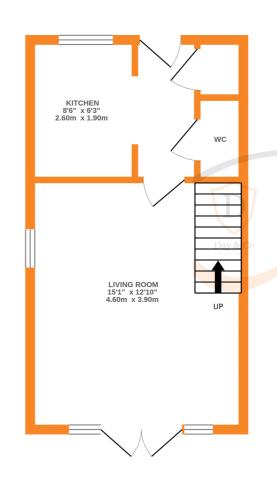

Ground Floor - Entrance hallway, W.C, modern kitchen with a range of wall and base units and complementary work surfaces, sink and drainer, integral appliances including hob and oven, window to the front. The spacious living room has an open plan staircase, French doors accessing the rear garden.

EPC Rating B

Agents Note - Yearly management charge £180.84 (vendor has informed us March 2025)

GROUND FLOOR

Whilst every attempt has been made to ensure the act of doors, windows, rooms and any other items are ap omission or mis-statement. This plan is for illustrativ prospective purchaser. The services, systems and app as to their operability or hords with but hords with but

uracy or the moorplan contained nere, measurements roximate and no responsibility is taken for any error, purposes only and should be used as such by any ances shown have not been tested and no guarantee efficiency can be given. ropix ©2025