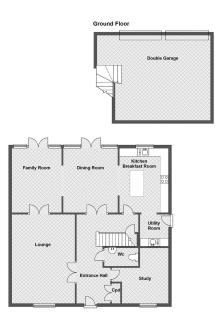

## \*\* Self contained Annex \*\*

Gorgeous five-bedroom detached home with an annex and electric double garage.

This uniquely built home offers three reception rooms and a modern kitchen with a utility. The large entrance hall of this home accompanies a study, cloakroom, and double doors to the spacious family lounge that has a gas feature fireplace and access to the family room. Featuring 'lean on me' style windows and bifold doors the family room and kitchen diner have a flow of natural light throughout. The kitchen has integrated goods to include; a double oven with a microwave, a dishwasher, fridge freezer and gas hob. There is karndean flooring and newly fitted carpets throughout the home.

On the first floor of this property there are the three double bedrooms. The master bedroom has a dressing area as well as a four-piece ensuite which comprises of a bath, a shower cubicle, pedestal basin, w/c and a bidet. Finally on this level is the family bathroom. The second floor of the home has two large double bedrooms with a jack and jill ensuite. Bedroom two has three mirrored fitted wardrobes and is currently used as dressing room.

Floor Plans are for layout purposes only Plan produced using The Mobile Agent