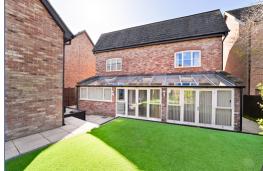

## £835,000 Freehold

- Superb five bedroom executive detached family home
- Glass ceiling open plan kitchen
- SEPARATE RECEPTION ROOMS
- · Master bedroom with en suite
- Jack & Jill shower room to bedrooms three and four
- Landscaped private rear garden
- Detached double garage with games room/office above
- 2292.71sqft
- EPC Rating

## \*\* Self contained Annex \*\*

Gorgeous five-bedroom detached home with an annex and electric double garage.

This uniquely built home offers three reception rooms and a modern kitchen with a utility. The large entrance hall of this home accompanies a study, cloakroom, and double doors to the spacious family lounge that has a gas feature fireplace and access to the family room. Featuring 'lean on me' style windows and bifold doors the family room and kitchen diner have a flow of natural light throughout. The kitchen has integrated goods to include; a double oven with a microwave, a dishwasher, fridge freezer and gas hob. There is karndean flooring and newly fitted carpets throughout the home.

To the rear of the home is the beautifully presented low maintenance garden with a wrap around patio area and Astro turf. The electric double garage and driveway is to the rear with access to the annex.