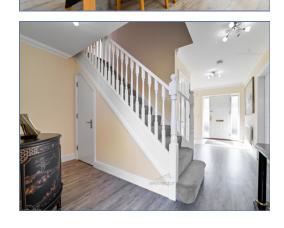

## \*\* Self contained Annex \*\*

Gorgeous five-bedroom detached home with an annex and electric double garage.

This uniquely built home offers three reception rooms and a modern kitchen with a utility. The large entrance hall of this home accompanies a study, cloakroom, and double doors to the spacious family lounge that has a gas feature fireplace and access to the family room. Featuring 'lean on me' style windows and bifold doors the family room and kitchen diner have a flow of natural light throughout. The kitchen has integrated goods to include; a double oven with a microwave, a dishwasher, fridge freezer and gas hob. There is karndean flooring and newly fitted carpets throughout the home.