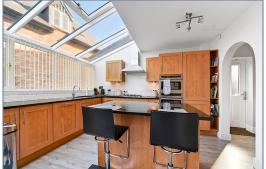

## \*\* Self contained Annex \*\*

Gorgeous five-bedroom detached home with an annex and electric double garage.

This uniquely built home offers three reception rooms and a modern kitchen with a utility. The large entrance hall of this home accompanies a study, cloakroom, and double doors to the spacious family lounge that has a gas feature fireplace and access to the family room. Featuring 'lean on me' style windows and bifold doors the family room and kitchen diner have a flow of natural light throughout. The kitchen has integrated goods to include; a double oven with a microwave, a dishwasher, fridge freezer and gas hob. There is karndean flooring and newly fitted carpets throughout the home.