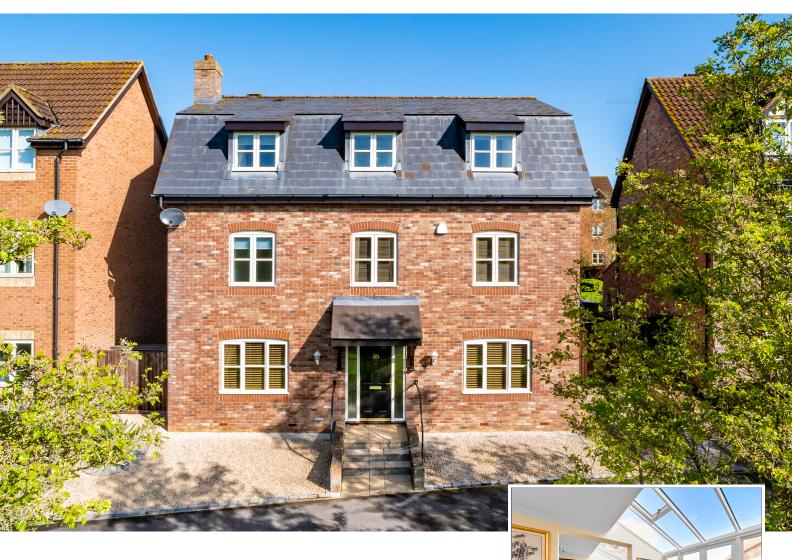

## £835,000 Freehold

- Superb five bedroom executive detached family home
- Glass ceiling open plan kitchen
- SEPARATE RECEPTION ROOMS
- · Master bedroom with en suite
- Jack & Jill shower room to bedrooms three and four
- Landscaped private rear garden
- Detached double garage with games room/office above
- 2292.71sqft
- EPC Rating

## \*\* Self contained Annex \*\*

Gorgeous five-bedroom detached home with an annex and electric double garage.

This uniquely built home offers three reception rooms and a modern kitchen with a utility. The large entrance hall of this home accompanies a study, cloakroom, and double doors to the spacious family lounge that has a gas feature fireplace and access to the family room. Featuring 'lean on me' style windows and bifold doors the family room and kitchen diner have a flow of natural light throughout. The kitchen has integrated goods to include; a double oven with a microwave, a dishwasher, fridge freezer and gas hob. There is karndean flooring and newly fitted carpets throughout the home.