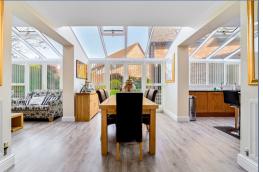

## \*\* Self contained Annex \*\*

Gorgeous five-bedroom detached home with an annex and electric double garage.

This uniquely built home offers three reception rooms and a modern kitchen with a utility. The large entrance hall of this home accompanies a study, cloakroom, and double doors to the spacious family lounge that has a gas feature fireplace and access to the family room. Featuring 'lean on me' style windows and bifold doors the family room and kitchen diner have a flow of natural light throughout. The kitchen has integrated goods to include; a double oven with a microwave, a dishwasher, fridge freezer and gas hob. There is karndean flooring and newly fitted carpets throughout the home.