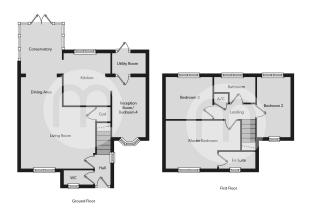

home with a great range of amenities all just a stones throw away.



Call to view 01376 337400



# Property Details.

# **Ground Floor**

**Entrance Hall** 

Cloakroom

# Living Room & Dining Area



21' 0" x 12' 5" MAX (6.40m x 3.78m)

# Conservatory/Sun Room



13' 5" x 7' 7" (4.09m x 2.31m)

#### **Kitchen**



14' 9" x 7' 1" (4.50m x 2.16m)

# **Reception Room/Fourth Bedroom**



13' 5" x 8' 3" (4.09m x 2.51m)

#### Utility

# Property Details.

# First Floor

#### **Bedroom One**



12' 5" x 9' 2" (3.78m x 2.79m)

#### **En Suite**



#### **Bedroom Two**



13'8" x 8' 3" (4.17m x 2.51m)

#### **Bedroom Three**

10'0" x 7'5" (3.05m x 2.26m)

# Family Bathroom

#### Outside

# Landscaped Rear Garden



**Driveway To The Front Of The Dwelling** 

# Property Details.

#### Floorplans



#### Location



# **Energy Ratings**

We have not carried out a structural survey and the services, appliances and specific fittings have not been tested. All photographs, measurements, floor plans and distances referred to are given as a guide only and should not be relied upon for the purchase of carpets or any other fixtures or fittings. Gardens, roof terraces, balconies and communal gardens as well as tenure and lease details cannot have their accuracy guaranteed for intending purchasers. Lease details, service ground rent (where applicable) are given as a guide only and should be checked and confirmed by your solicitor prior to exchange of contracts.