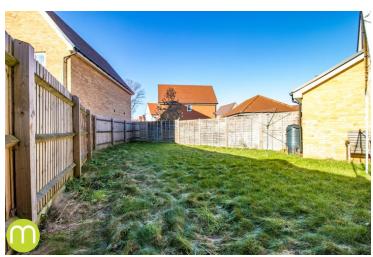

#### Rear Garden

Outside, to the rear, there is a sizeable rear garden which is enclosed by panel fencing and also has access to the garage. The garden is predominately laid to lawn with a patio area.