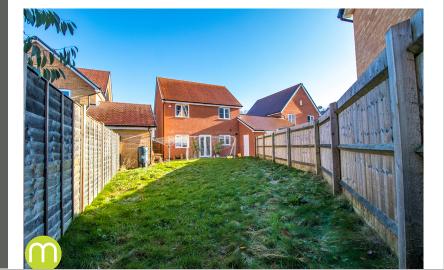

#### Rear Garden

Outside, to the rear, there is a sizeable rear garden which is enclosed by panel fencing and also has access to the garage. The garden is predominately laid to lawn with a patio area.