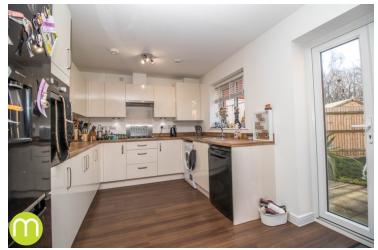

#### Kitchen/Diner

21' 10" x 9' 2" (6.65m x 2.79m) With two UPVC double glazed windows to rear, French doors providing access to the rear garden, a range of matching eye level and base units with drawers and worktops over, inset sink and drainer, in-built electric oven and hob, space for washing machine and fridge/freezer, understairs cupboard.