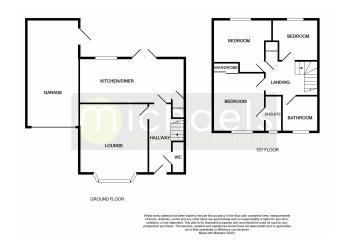

o**



12' 6" x 11' 3" (3.81m x 3.43m) With UPVC double glazed window to rear, radiator.

# Property Details.

#### **Bedroom Three**



9' 1"  $\times$  7' 9" (2.77m  $\times$  2.36m) With UPVC double glazed window to rear, radiator.

#### **Bathroom**



With UPVC double glazed obscure window to front, radiator, panelled bath, wash hand basin, enclosed cistern WC.

#### Outside

#### Rear Garden



Outside, to the rear, there is a sizeable rear garden which is enclosed by panel fencing and also has access to the garage. The garden is predominately laid to lawn with a patio area.

#### Garage & Driveway

The garage has power and light connected with an up and over door to front. In front of the garage there is a driveway providing off road parking.

## Property Details.

#### Floorplans



#### Location



We have not carried out a structural survey and the services, appliances and specific fittings have not been tested. All photographs, measurements, floor plans and distances referred to are given as a guide only and should not be relied upon for the purchase of carpets or any other fixtures or fittings. Gardens, roof terraces, balconies and communal gardens as well as tenure and lease details cannot have their accuracy guaranteed for intending purchasers. Lease details, service ground rent (where applicable) are given as a guide only and should be checked and confirmed by your solicitor prior to exchange of contracts.