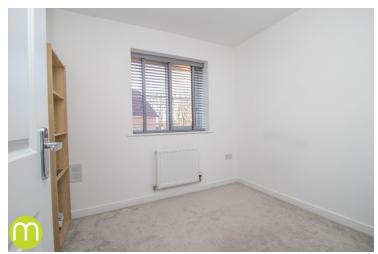

#### **Bedroom Three**

9' 1"  $\times$  7' 9" (2.77m  $\times$  2.36m) With UPVC double glazed window to rear, radiator.