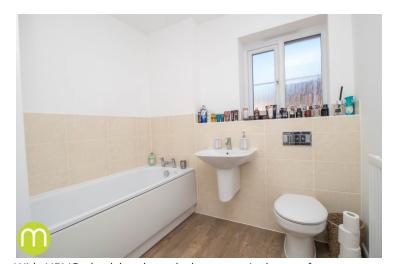

#### **Bathroom**

With UPVC double glazed obscure window to front, radiator, panelled bath, wash hand basin, enclosed cistern WC.