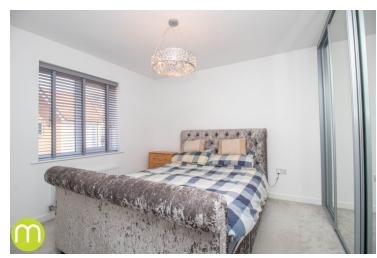

#### **Bedroom One**

10' 6" x 10' 3" (3.20m x 3.12m) With UPVC double glazed window to front, radiator, built in sliding wardrobes.