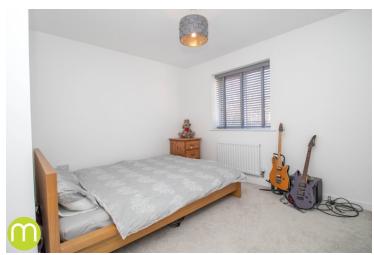

#### **Bedroom Two**

12' 6" x 11' 3" (3.81m x 3.43m) With UPVC double glazed window to rear, radiator.