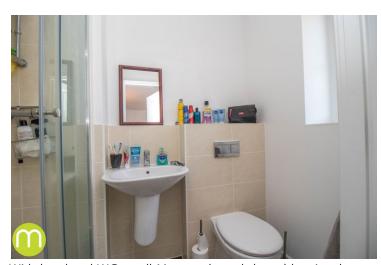

#### **Bathroom**

With UPVC double glazed obscure window to front, radiator, panelled bath, wash hand basin, enclosed cistern WC.