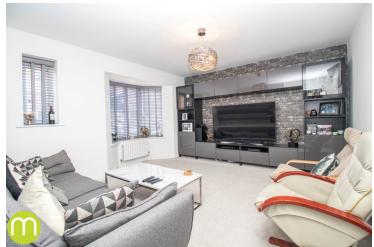

#### Lounge

14' 0" x 13' 10" (4.27m x 4.22m) With UPVC double glazed bay window to front, radiator, TV point and unit to remain.