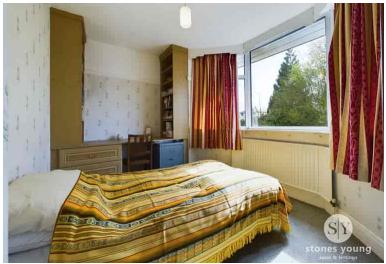

### **Bedroom Three**

8' 8" x 11' 11" (2.64m x 3.63m) Carpet flooring, uPVC double glazed window, panel radiator.