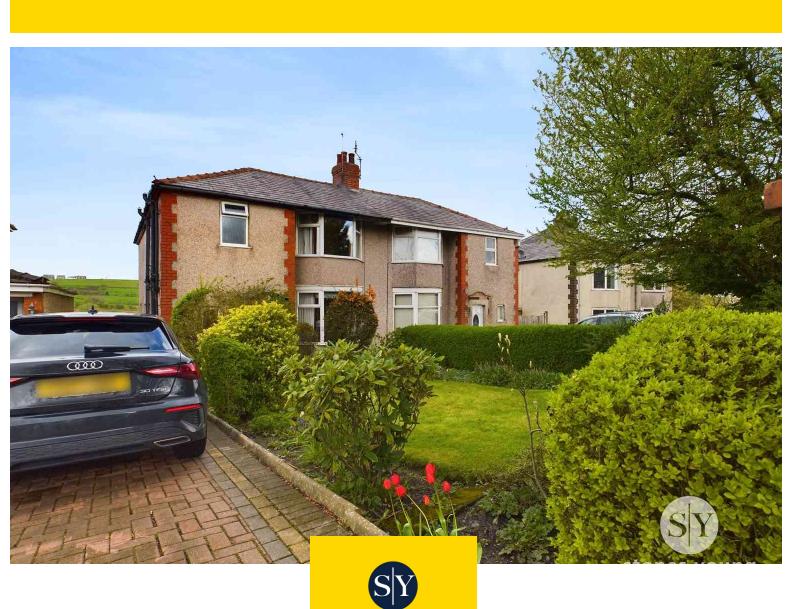

# Ramsgreave Drive, Blackburn, Lancashire. BB1 8LL £215,000 Freehold FOR SALE

stones young

# PROPERTY DESCRIPTION

\*EXTENDED, WELL PRESENTED SEMI DETACHED PROPERTY IN SOUGHT AFTER LAMMACK LOCATION!\*
Occupying a generous plot stands this large, versatile property, currently boasting two reception rooms, two double bedrooms and a third spacious single. Due to the coveted location and the great standard of flexible accommodation on offer, this property is expected to be popular so early viewing is essential!

Ramsgreave is a highly desirable location due to the close knit community, excellent amenities and great schools within walking distance as well as easily accessible transport links. This delightful property benefits from driveway parking suitable for three cars, leading to a single garage. The property is set back from the road and benefits from a well maintained laid to lawn garden, bordered with mature trees and hedges, providing privacy to the home. To the rear you'll discover a sizeable garden with a flagged patio and laid to lawn area. This impressive, sun filled garden provides a sublime space for the family to enjoy spending time outdoors. Early viewing is highly advised for this fantastic home!