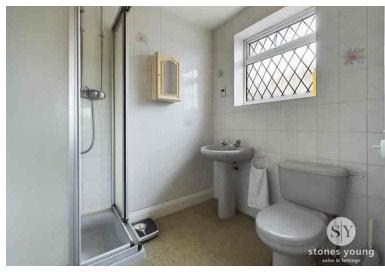

#### **Bathroom**

6' 1" x 9' 8" (1.85m x 2.95m) Three piece suite in white, shower enclosure with mains fed shower, tiled floor to ceiling, carpet flooring, heated towel radiator, uPVC double glazed frosted window.