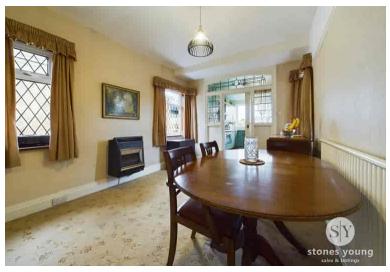

Upon entering this delightful property you are greeted by a spacious hallway with stairs leading to the first floor. This flows well into the generous main reception room with a central gas fire, which is a bright and airy space thanks to the large bay window overlooking the front garden. A second well sized reception room is also available which leads on to the kitchen. In the kitchen you will find various wall and base units with contrasting work surfaces as well as plenty of space for integrated appliances. The kitchen also provides access to the rear garden. On the first floor, leading from the landing which provides access to the loft, is the 18ft master bedroom, benefitting from a conveniently located en-suite and boasting built in storage. Bedroom two is also a spacious double and the third bedroom is a comfortable single with a large bay window allowing the room to be flooded with natural light. Completing the property internally is the three piece bathroom suite with tiling from floor to ceiling. The property is heated through gas central heating and benefits from full uPVC double glazing.

# **Dining Room**

17' 4"  $\times$  9' 10" (5.28m  $\times$  3.00m) Carpet flooring, under stairs storage housing boiler and storage cupboard, uPVC double glazed stained glass window  $\times$ 3 and doors into kitchen, panel radiator.