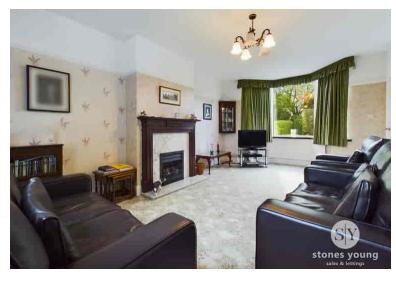

Upon entering this delightful property you are greeted by a spacious hallway with stairs leading to the first floor. This flows well into the generous main reception room with a central gas fire, which is a bright and airy space thanks to the large bay window overlooking the front garden. A second well sized reception room is also available which leads on to the kitchen. In the kitchen you will find various wall and base units with contrasting work surfaces as well as plenty of space for integrated appliances. The kitchen also provides access to the rear garden. On the first floor, leading from the landing which provides access to the loft, is the 18ft master bedroom, benefitting from a conveniently located en-suite and boasting built in storage. Bedroom two is also a spacious double and the third bedroom is a comfortable single with a large bay window allowing the room to be flooded with natural light. Completing the property internally is the three piece bathroom suite with tiling from floor to ceiling. The property is heated through gas central heating and benefits from full uPVC double glazing.

## Lounge

17' 8" x 11' 10" (5.38m x 3.61m) Gas fire in feature surround with marble hearth and wood surround, carpet flooring, picture rail, uPVC double glazed window x2, panel radiator, TV point, phone point.