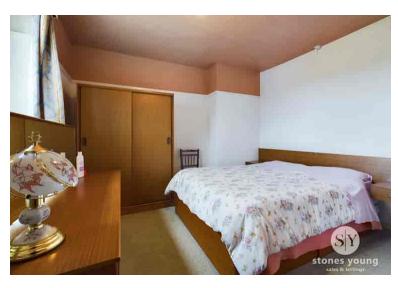

#### **Bedroom Two**

11' 1" x 11' 11" (3.38m x 3.63m) Carpet flooring, picture rail, uPVC double glazed window, panel radiator.