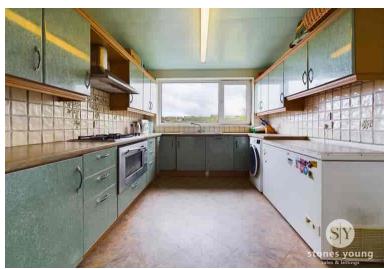

#### Kitchen

13' 0"  $\times$  9' 10" (3.96m  $\times$  3.00m) Range of fitted wall and base units and contrasting work surfaces, integral electric oven and gas hob, extractor fan, plumbed for washing machine, space for chest freezer, granite single bowl sink and drainer, tiled splashbacks, integral fridge, vinyl tiled flooring, uPVC double glazed window and composite door to rear, Myson fan gas heater.