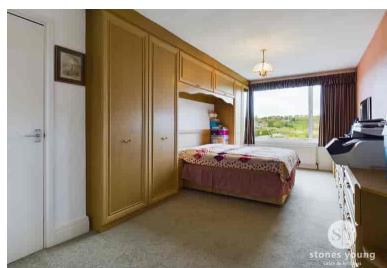

#### Master Bedroom

 $18'\ 10''\ x\ 9'\ 11''\ (5.74m\ x\ 3.02m)$  Carpet flooring, built in furniture, storage cupboard, uPVC double glazed window, panel radiator.