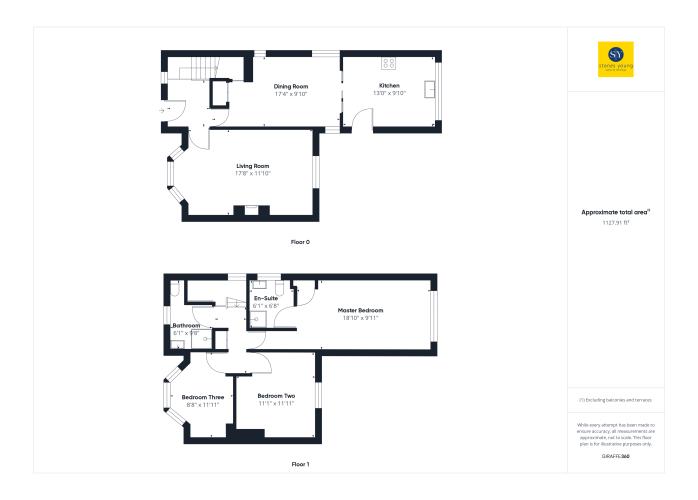

# **FLOORPLAN**

These particulars are intended to give a fair and reliable description of the property but no responsibility for any inaccuracy or error can be accepted and do not constitute an offer or contract. We have not tested any services or appliances (including central heating if fitted) referred to in these particulars and the purchasers are advised to satisfy themselves as to the working order and condition. If a property is unoccupied at any time there may be reconnection charges for any switched off/disconnected or drained services or appliances. All measurements are approximate.

## Lounge

17' 8" x 11' 10" (5.38m x 3.61m) Gas fire in feature surround with marble hearth and wood surround, carpet flooring, picture rail, uPVC double glazed window x2, panel radiator, TV point, phone point.

# **Dining Room**

17' 4"  $\times$  9' 10" (5.28m  $\times$  3.00m) Carpet flooring, under stairs storage housing boiler and storage cupboard, uPVC double glazed stained glass window  $\times$ 3 and doors into kitchen, panel radiator.

#### Kitchen

13' 0"  $\times$  9' 10" (3.96m  $\times$  3.00m) Range of fitted wall and base units and contrasting work surfaces, integral electric oven and gas hob, extractor fan, plumbed for washing machine, space for chest freezer, granite single bowl sink and drainer, tiled splashbacks, integral fridge, vinyl tiled flooring, uPVC double glazed window and composite door to rear, Myson fan gas heater.

#### Master Bedroom

 $18'\ 10''\ x\ 9'\ 11''\ (5.74m\ x\ 3.02m)$  Carpet flooring, built in furniture, storage cupboard, uPVC double glazed window, panel radiator.

#### **En-Suite**

6' 1" x 6' 8" (1.85m x 2.03m) Three piece suite in grey with mains fed shower, tiled floor to ceiling, carpet flooring, panel radiator, uPVC double glazed frosted window.

#### **Bedroom Two**

11' 1" x 11' 11" (3.38m x 3.63m) Carpet flooring, picture rail, uPVC double glazed window, panel radiator.

### **Bedroom Three**

8' 8" x 11' 11" (2.64m x 3.63m) Carpet flooring, uPVC double glazed window, panel radiator.

#### **Bathroom**

6' 1" x 9' 8" (1.85m x 2.95m) Three piece suite in white, shower enclosure with mains fed shower, tiled floor to ceiling, carpet flooring, heated towel radiator, uPVC double glazed frosted window.