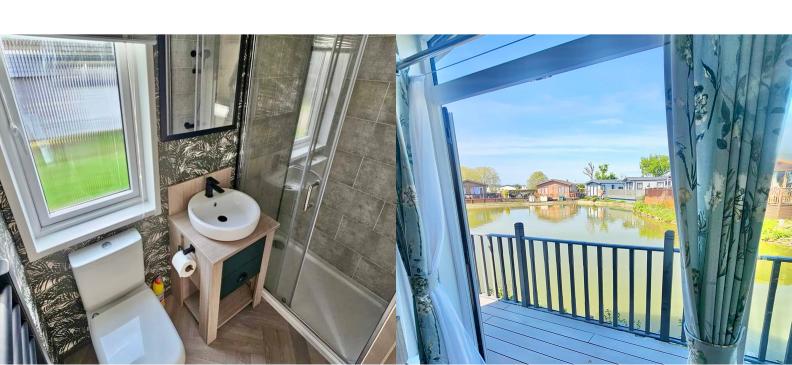

Bathrooms: The bathrooms have a luxury feel with a leaf print wall design and large dual thermostatic shower including adjustable rainfall feature. Black accessories, warming wooden and green tones complement the design. The same beauty can be found in the master en-suite.