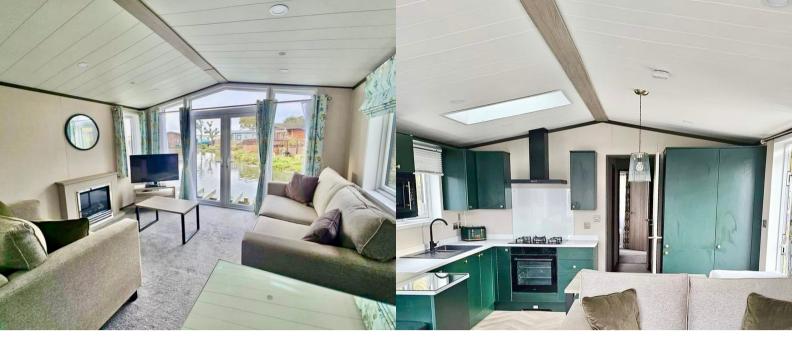

Living room: Natural light basks the main room via French doors and apex glazing, creating a welcoming family space. Free standing sofas, TV cabinet and that all important coffee table make for a super chilled zone. The remote-controlled electric fireplace is superb for cosy evenings.

Kitchen / dining area: The stylish kitchen space benefits from a contemporary green finish with gold handles, integrated appliances and a half bowl Reginox caststone sink. Enjoy country dining at the bespoke dining table with comfortable bench seating and pendant lighting.