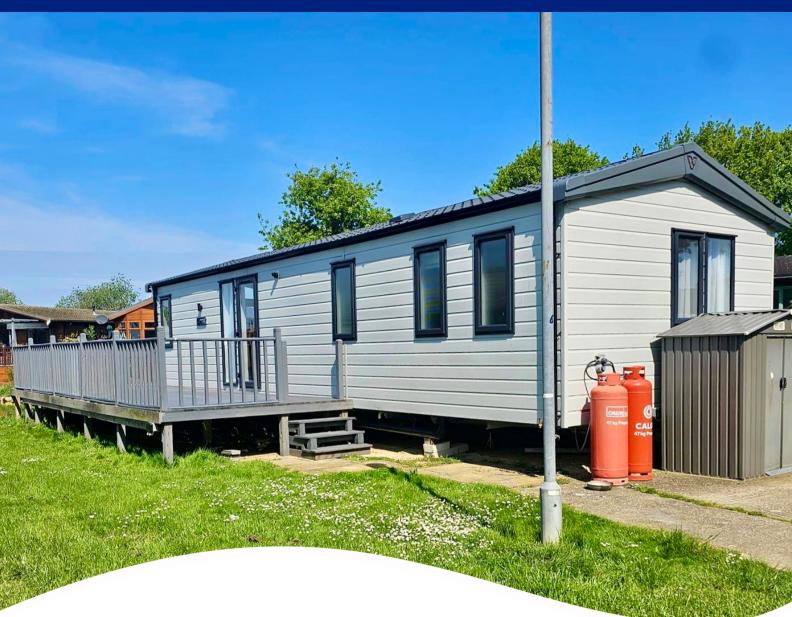

## 5 Lakelands Flag Hill, Great Bentley, Colchester. CO7 8RF

- 42 X 14FT Fully Furnished Lodge
- Stunning Lake Views
- Two Bedroom
- Double Glazed & Gas Central Heating
- Integrated Appliaces

- 11 Month Holiday Park
- Onsite Facilities Inc Heated Indoor Pool, Gyms, Sauna & Spa
- Club House With Bar & Function Room
- Includes 2025 Site Fees
- Decking & Garden

## **VICTORY RIVERWOOD**

- 42x14FT
- 2 Bed
- 2 Bathrooms
- Walk In Wardrobe
- Decking
- Garden
- Driveway
- Double glazed
- Central heating

We are a 11 MONTH

**HOLIDAY PARK -**

Onsite we have to offer you -