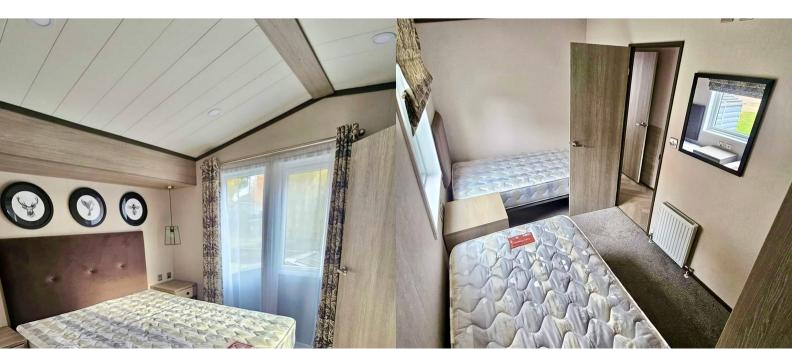

Bedrooms: The master bedroom is filled with natural light from the floor to ceiling double window. We love the nature-inspired bedroom pictures. The dressing closet provides ample storage of course the all important en-suite. The second bedroom features twin beds with in-built storage. Neutral furniture enables you to add your personal touch.