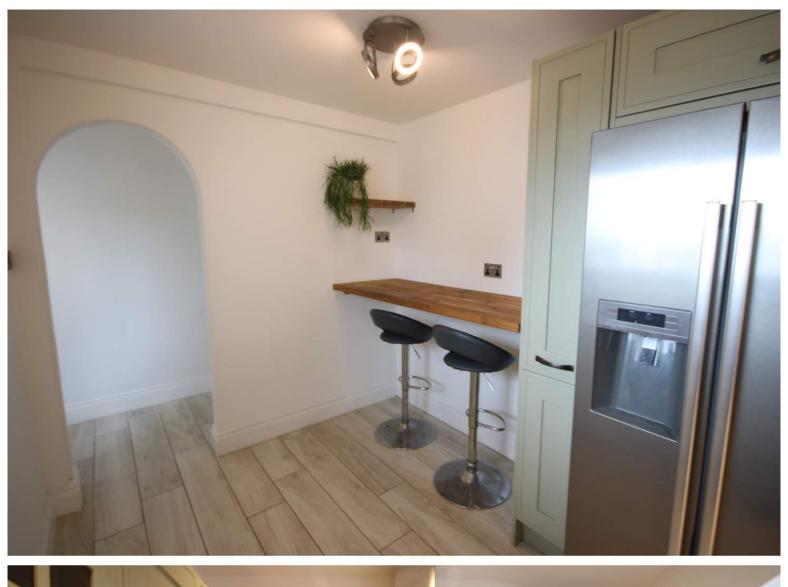

Internally, there is a fully-fitted shaker style kitchen plus a large utility room, within which it is possible to add a downstairs WC. There is a lounge/diner with a multi-fuel burner and from this area are doors opening directly into the garden.