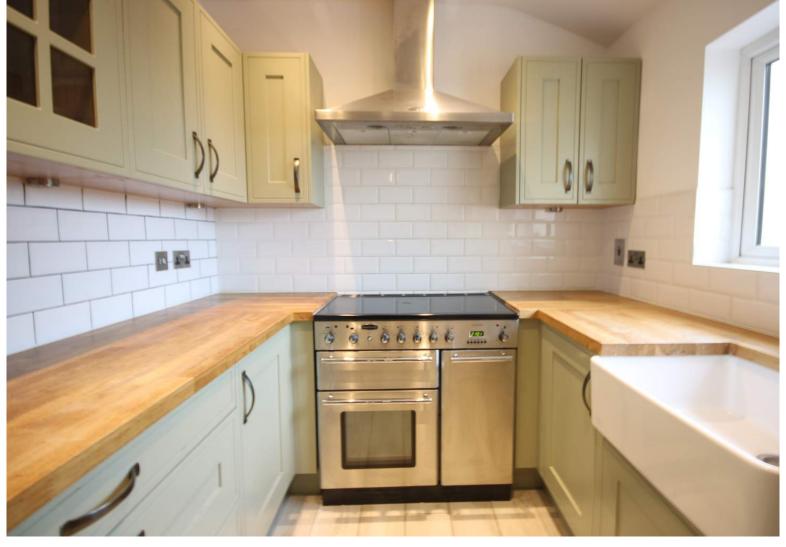

Internally, there is a fully-fitted shaker style kitchen plus a large utility room, within which it is possible to add a downstairs WC. There is a lounge/diner with a multi-fuel burner and from this area are doors opening directly into the garden.