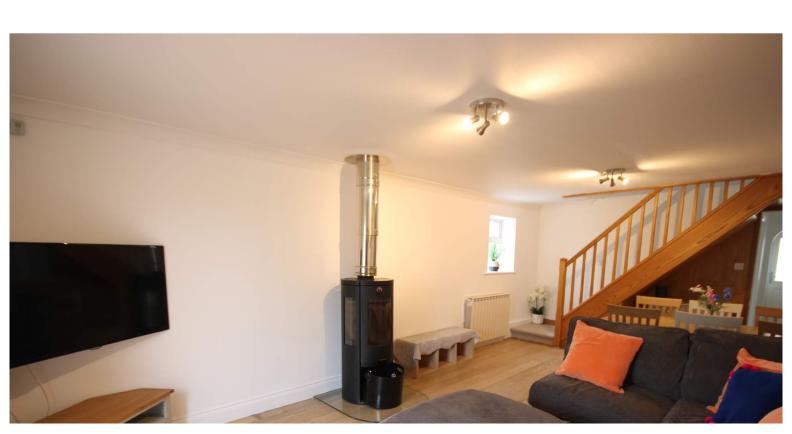

Internally, there is a fully-fitted shaker style kitchen plus a large utility room, within which it is possible to add a downstairs WC. There is a lounge/diner with a multi-fuel burner and from this area are doors opening directly into the garden.

## Services

All mains (excl. gas), full double glazing, OFCH, wood burning stove