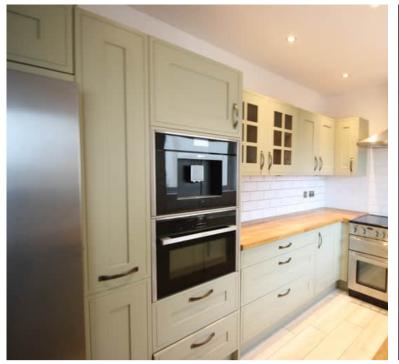

Internally, there is a fully-fitted shaker style kitchen plus a large utility room, within which it is possible to add a downstairs WC. There is a lounge/diner with a multi-fuel burner and from this area are doors opening directly into the garden.