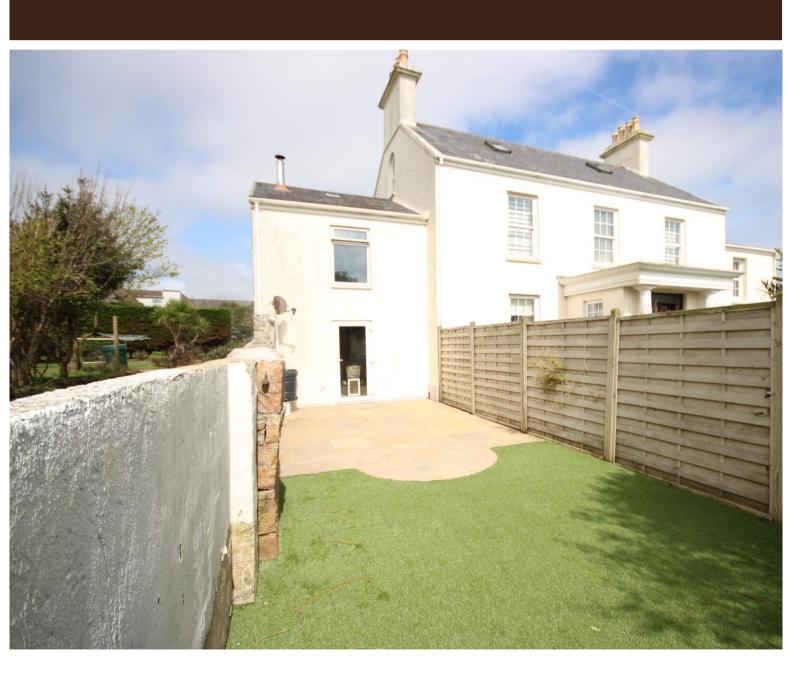

There are two parking spaces to the front of the property with the possibility of adding a further one to the rear.

The enclosed, sunny and south-facing garden is low-maintenance, having been laid mainly to artificial grass, provides a patio area ideal for Summer outdoor eating and entertaining.

### **FEATURES**

- close to all local amenities
- two minute drive to St Ouen's Bay
- sought-after school catchment area
- two parking spaces and potential to add one more
- sunny, low-maintenance, south facing garden.
- · No onward chain