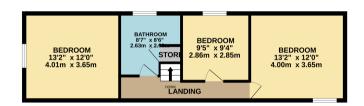

On the first floor, there are three bedrooms and a modern house bathroom.

This property could as easily lend itself to the first time buyer market as it could to those wishing to either step up from apartment living or downsize from a larger home.

## **FLOORPLAN**

GROUND FLOOR 551 sq.ft. (51.2 sq.m.) approx.

1ST FLOOR 530 sq.ft. (49.2 sq.m.) approx.

TOTAL E-LOOR AREA: 1081 s.g.ft. [100.4 s.g.m.] approx.

Whilst every attempts has been made to ensure the accuracy of the hospian contained here, measurements of doors, windows, comma and any other litera are approximate and no responsibility is taken for any error, emission or mis-statement. This plan is to illustrative purposes only and should be used as such by any prospective purchaser. The services, systems and appliances shown have not been tested and no guarantee as to their operating or efficiency can be given.