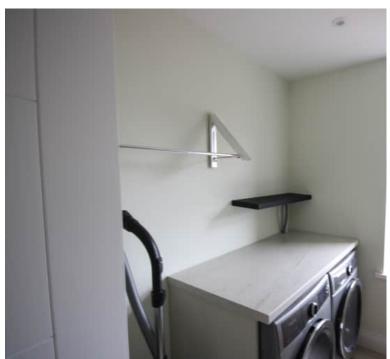

Internally, there is a fully-fitted shaker style kitchen plus a large utility room, within which it is possible to add a downstairs WC. There is a lounge/diner with a multi-fuel burner and from this area are doors opening directly into the garden.