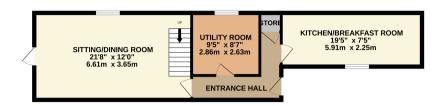

Internally, there is a fully-fitted shaker style kitchen plus a large utility room, within which it is possible to add a downstairs WC. There is a lounge/diner with a multi-fuel burner and from this area are doors opening directly into the garden.

## **FLOORPLAN**

GROUND FLOOR 551 sq.ft. (51.2 sq.m.) approx.

1ST FLOOR 530 sq.ft. (49.2 sq.m.) approx.

TOTAL E-LOOR AREA: 1081 s.g.ft. [100.4 s.g.m.] approx.

Whilst every attempts has been made to ensure the accuracy of the hospian contained here, measurements of doors, windows, comma and any other litera are approximate and no responsibility is taken for any error, emission or mis-statement. This plan is to illustrative purposes only and should be used as such by any prospective purchaser. The services, systems and appliances shown have not been tested and no guarantee as to their operating or efficiency can be given.