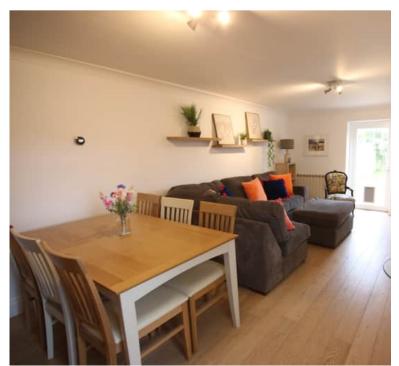

Internally, there is a fully-fitted shaker style kitchen plus a large utility room, within which it is possible to add a downstairs WC. There is a lounge/diner with a multi-fuel burner and from this area are doors opening directly into the garden.