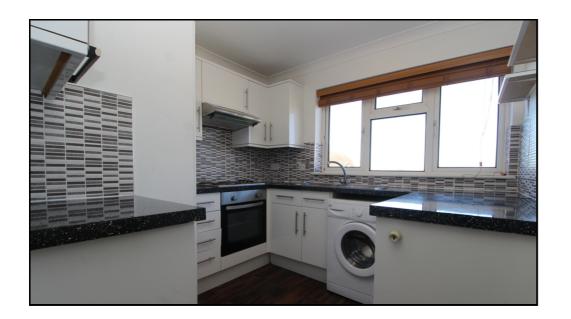

#### Kitchen:

Abt. 8' 7" x 8' 6" (2.62m x 2.59m) Range fitted wall and base units with roll top work surfaces over. Oven, hob and extractor fan. Stainless steel sink and drainer. Lino flooring.