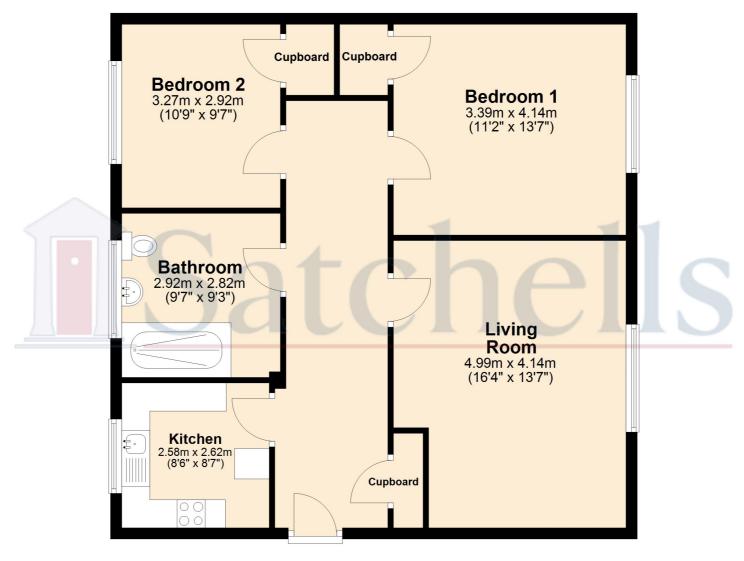

## **Second Floor**

## **Second Floor**

For illustrative purposes only - NOT TO SCALE - Measurements shown are approximate. The size and position of doors, windows, appliances and other features are approximate. Plan produced using PlanUp.

### Lounge:

Abt. 16' 4" x 13' 7" (4.98m x 4.14m) Window to front aspect. Economy seven heater. Fitted carpet.

#### Kitchen:

Abt. 8' 7" x 8' 6" (2.62m x 2.59m) Range fitted wall and base units with roll top work surfaces over. Oven, hob and extractor fan. Stainless steel sink and drainer. Lino flooring.

#### **Bedroom One:**

Abt. 13' 7" x 11' 7" (4.14m x 3.53m) Window to side aspect. Economy seven heater. Fitted carpet.

#### **Bedroom Two:**

Abt.10' 9"  $\times$  9' 7" (3.28m  $\times$  2.92m) Window to side aspect. Economy seven heater. Fitted carpet.

#### Bathroom:

Window to rear aspect. Three piece suite comprising walk in shower cubicle, low level wc and hand wash basin. Tiled splashbacks. Lino flooring.