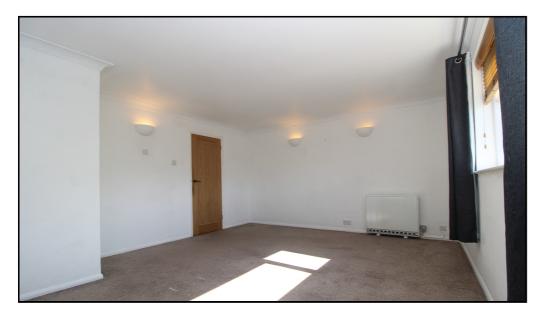

### Lounge:

Abt. 16' 4" x 13' 7" (4.98m x 4.14m) Window to front aspect. Economy seven heater. Fitted carpet.