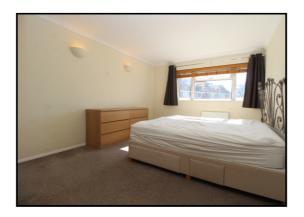

#### **Bedroom One:**

Abt. 13' 7" x 11' 7" (4.14m x 3.53m) Window to side aspect. Economy seven heater. Fitted carpet.

#### **Bedroom Two:**

Abt.10' 9"  $\times$  9' 7" (3.28m  $\times$  2.92m) Window to side aspect. Economy seven heater. Fitted carpet.