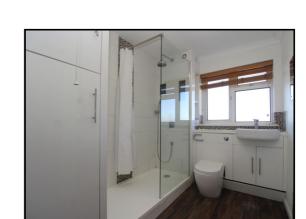

#### Bathroom:

Window to rear aspect. Three piece suite comprising walk in shower cubicle, low level wc and hand wash basin. Tiled splashbacks. Lino flooring.