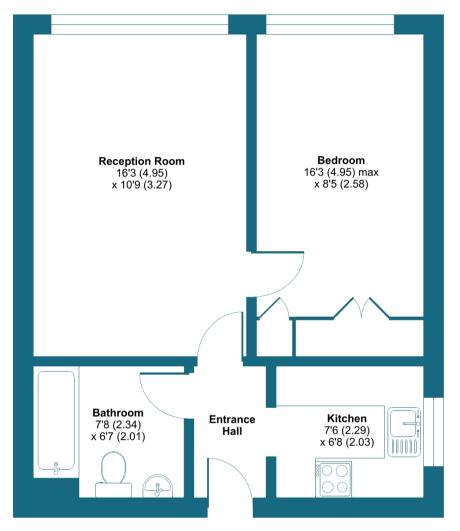

## **Rectory Road, BR3**

Approximate Area = 466 sq ft / 43.3 sq m
For identification only - Not to scale

## **GROUND FLOOR**

Floor plan produced in accordance with RICS Property Measurement 2nd Edition, Incorporating International Property Measurement Standards (IPMS2 Residential). © n/dhecom 2024. Produced for Grafton Estate Agents. REF: 1227360