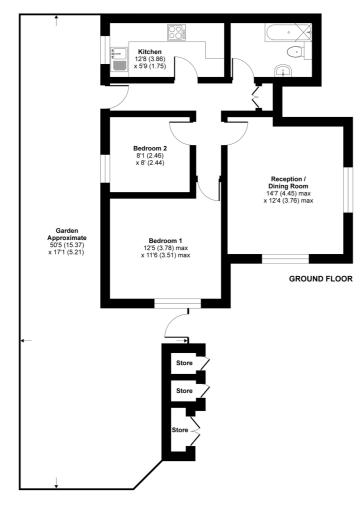

## The Glade, Coningham Road, London, W12

Approximate Area = 608 sq ft / 56 sq m Outbuilding = 22 sq ft / 2 sq m Total = 630 sq ft / 58 sq m For identification only - Not to scale

Floor plan produced in accordance with RICS Property Measurement Standards incorporating International Property Measurement Standards (IPMS2 Residential). © n/checom 2021. Produced for Cow & Co Properties Ltd. REF: 721306